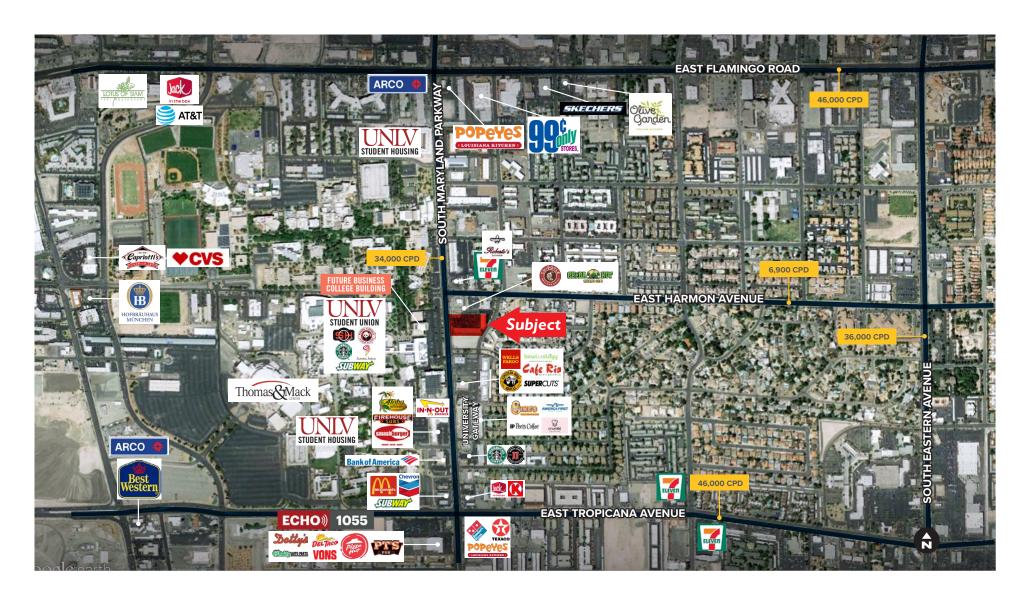

# **RUNNIN' REBEL PLAZA**

4550 South Maryland Parkway, Las Vegas, NV 89119

SITUATED DIRECTLY ACROSS FROM THE UNLV STUDENT UNION

### **RUNNIN' REBEL PLAZA**

Colliers

4550 South Maryland Parkway, Las Vegas, NV 89119

### **PROPERTY HIGHLIGHTS**

- Former Smoke Shop Second Generation Space Available
- Please Do Not Disturb Tenant
- Free Rent Incentives
- Zoned C2 Ample Parking
- Situated directly across from the University of Nevada Las Vegas Student Union
- Second Generation Vanilla Shell