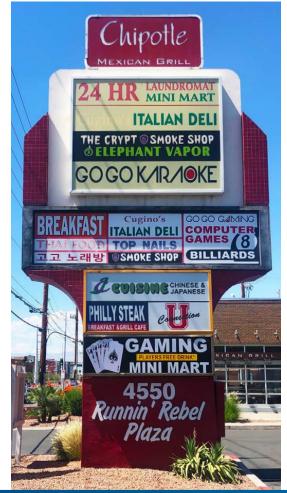

# **RUNNIN' REBEL PLAZA**

4550 South Maryland Parkway, Las Vegas, NV 89119

SITUATED DIRECTLY ACROSS FROM THE UNLV STUDENT UNION

### **PROPERTY HIGHLIGHTS**

- Former Smoke Shop Second Generation Space Available
- Please Do Not Disturb Tenant
- Free Rent Incentives
- Zoned C2 Ample Parking
- Situated directly across from the University of Nevada Las Vegas Student Union
- Second Generation Vanilla Shell