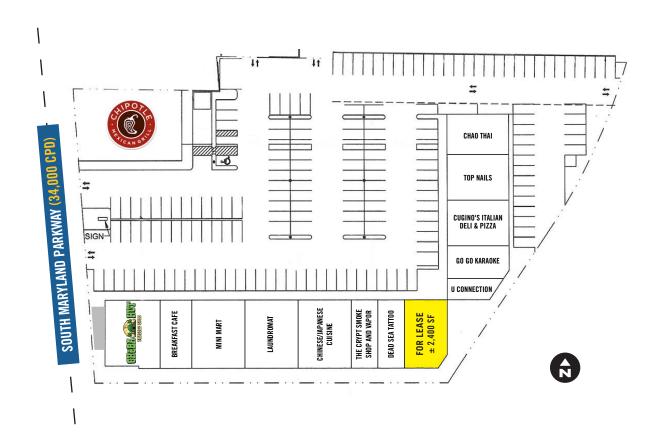

# **RUNNIN' REBEL PLAZA**

4550 South Maryland Parkway, Las Vegas, NV 89119

SITUATED DIRECTLY ACROSS FROM THE UNLV STUDENT UNION

### **RUNNIN' REBEL PLAZA**

Colliers

4550 South Maryland Parkway, Las Vegas, NV 89119

### **PROPERTY HIGHLIGHTS**

- Former Smoke Shop Second Generation Space Available
- Please Do Not Disturb Tenant
- Free Rent Incentives
- Zoned C2 Ample Parking
- Situated directly across from the University of Nevada Las Vegas Student Union
- Second Generation Vanilla Shell