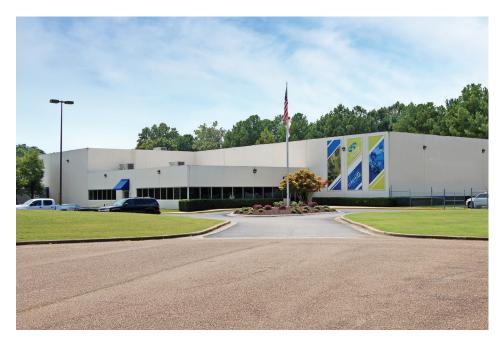

## Overview

Office/warehouse building for sale located in Cummings Research Park submarket of Huntsville, Alabama. Site is less than a mile from Interstate 565 and the US Space & Rocket Center.

## **Building Specifications**

> Total building size: ±46,864 SF

> Site size: ±7.5 acres

- > 21' clear ceiling height
- > 4 dock-high doors; 1 grade level drive-in door; dock platform
- > Ample on-site parking
- > 100% sprinklered; T-8 & metal halide lighting
- > 480V 3,000 amp power
- > 1988 concrete tilt wall construction