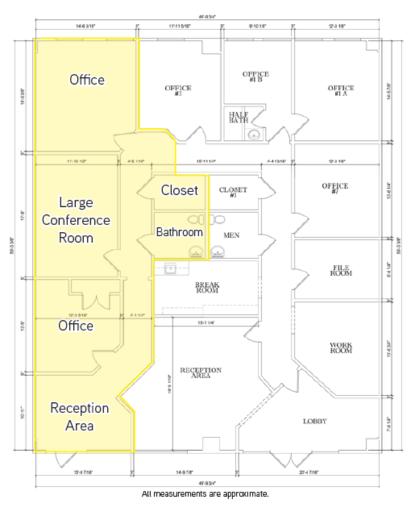

**FEATURES** 

• For Lease: ±1,101 SF

- Two large offices, reception area, and conference room
- For Sale: ±3,050 SF (call broker for pricing)
- Walking distance to Harris Teeter, health club, restaurants, and drug store
- Zoning: SC
- Built in 2000
- Office space in excellent central location
- Visibility from Western Boulevard
- Close proximity to I-40 & US I-64
- Adjacent to Plaza West Shopping Center, anchored by Harris Teeter