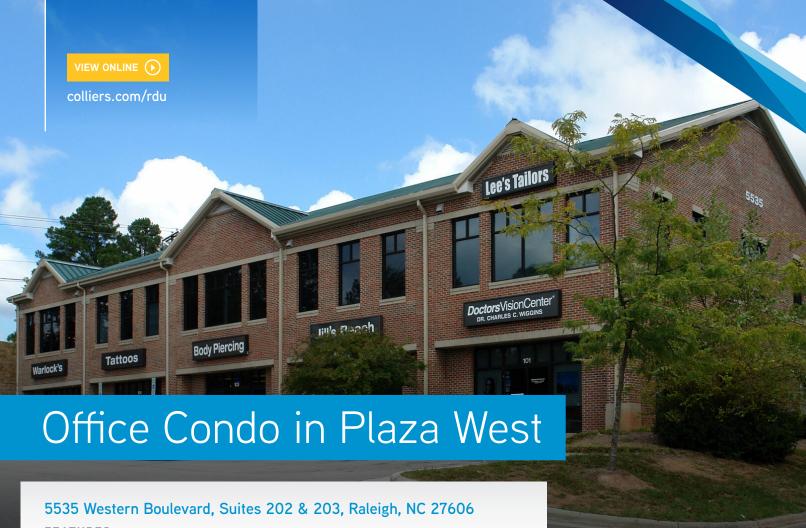

**FEATURES** 

• For Lease: ±1,101 SF

- Two large offices, reception area, and conference room
- For Sale: ±3,050 SF (call broker for pricing)
- Walking distance to Harris Teeter, health club, restaurants, and drug store
- Zoning: SC
- Built in 2000
- Office space in excellent central location
- Visibility from Western Boulevard
- Close proximity to I-40 & US I-64
- Adjacent to Plaza West Shopping Center, anchored by Harris Teeter