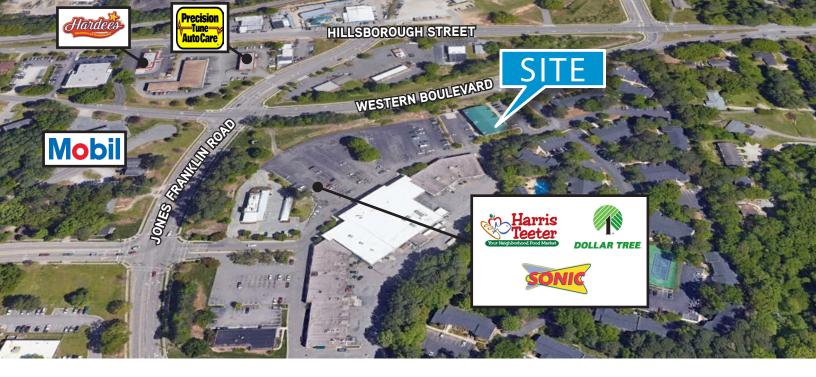

**FEATURES** 

• For Lease: ±1,101 SF

- Two large offices, reception area, and conference room
- For Sale: ±3,050 SF (call broker for pricing)
- Walking distance to Harris Teeter, health club, restaurants, and drug store
- Zoning: SC
- Built in 2000
- Office space in excellent central location
- Visibility from Western Boulevard
- Close proximity to I-40 & US I-64
- Adjacent to Plaza West Shopping Center, anchored by Harris Teeter