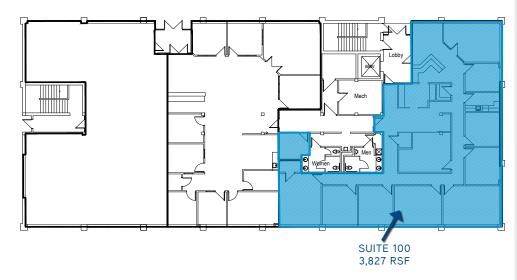

### **Property Features**

- > Available space:
  - > First floor: 3,827± SF, available 9/1/18
  - > Second floor: 1,045± SF (can be expanded, 900 SF), available 12/31/18
- > \$23.50/PRSF
- > Owner-occupied with property management on-site
- > Great Shawnee Mission Parkway visibility
- > Situated 5 minutes from the Country Club Plaza and I-35
- > Traffic counts of 28,285 VPD on Shawnee Mission Parkway

### Floor Plans

FIRST FLOOR PLAN: 3,827 RSF

SECOND FLOOR PLAN: 1,800± RSF