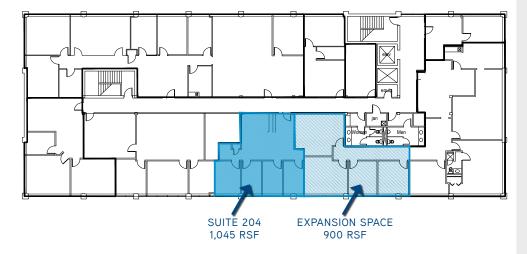

### **Property Features**

- > Available space:
  - > First floor: 3,827± SF, available 9/1/18
  - > Second floor: 1,045± SF (can be expanded, 900 SF), available 12/31/18
- > \$23.50/PRSF
- > Owner-occupied with property management on-site
- > Great Shawnee Mission Parkway visibility
- > Situated 5 minutes from the Country Club Plaza and I-35
- > Traffic counts of 28,285 VPD on Shawnee Mission Parkway

### Floor Plans

FIRST FLOOR PLAN: 3,827 RSF

SECOND FLOOR PLAN: 1,800± RSF