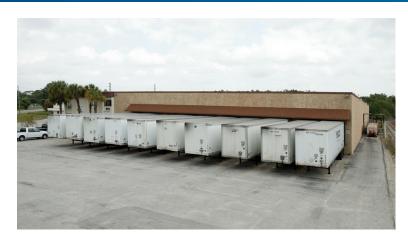

### **Building Features**

> Office: 2.500 SF

> Front Dock Doors: Nine 7' w x 8' h

One 18' w x 8' h

> Rear Dock Doors: Four 9'w x 10'h

> Rear Grade Doors: One 18' w x 9' h

Ramp 18' w x 55' h

> Truck Court: 160' depth

50' concrete apron (rear all concrete)

> Column Spacing: Front 44' w x 40' d

Rear 45' w x 41' d

> Rail Dock: One exterior covered door

> Clear Height: 17'

> Power: 3-phase 480v (800 amps front/200

amps rear)