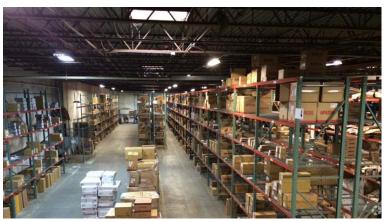

## **Opportunity**

The property offers a prospective tenant 44,760 SF of available rail served space in west Orlando or a potential owner/user the ability to occupy the 44,760 SF and receive stable income on the balance of the building or the ability to expand into the balance of the building (75,000 SF) in the future.