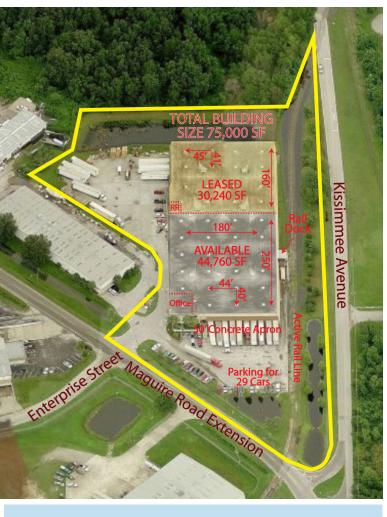

## FOR SALE - 75,000 SF FOR LEASE - 44,760 SF

450 Maguire Road Ocoee, FL 34761

## **Opportunity**

The property offers a prospective tenant 44,760 SF of available rail served space in west Orlando or a potential owner/user the ability to occupy the 44,760 SF and receive stable income on the balance of the building or the ability to expand into the balance of the building (75,000 SF) in the future.

### **Building Features**

> Office: 2.500 SF

> Front Dock Doors: Nine 7' w x 8' h

One 18' w x 8' h

> Rear Dock Doors: Four 9'w x 10'h

> Rear Grade Doors: One 18' w x 9' h

Ramp 18' w x 55' h

> Truck Court: 160' depth

50' concrete apron (rear all concrete)

> Column Spacing: Front 44' w x 40' d

Rear 45' w x 41' d

> Rail Dock: One exterior covered door

> Clear Height: 17'

> Power: 3-phase 480v (800 amps front/200

amps rear)

> Sprinkler: Yes

> Skylights: Yes

> Exhaust Fans: Yes

> Construction: Tilt wall

> Site Size: 5.86 acres