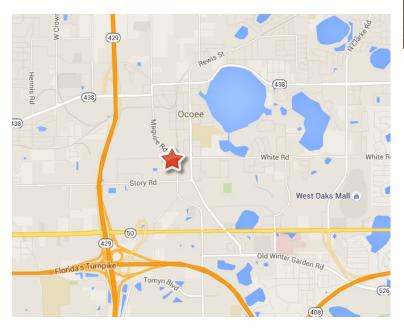

#### Location

Excellent access to State Road 429 (as a north/south alternative to I-4), the Florida Turnpike, and State Road 408 (East/West Expressway). Direct rail access to active spur and 13 miles west of Downtown Orlando.