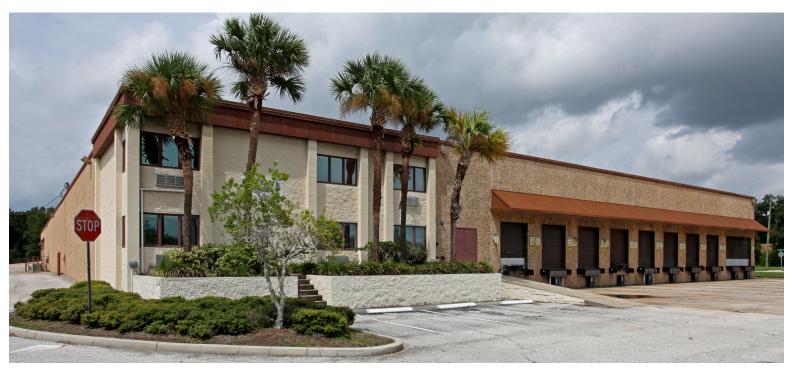

## FOR SALE - 75,000 SF FOR LEASE - 44,760 SF

450 Maguire Road Ocoee, FL 34761

## **Opportunity**

The property offers a prospective tenant 44,760 SF of available rail served space in west Orlando or a potential owner/user the ability to occupy the 44,760 SF and receive stable income on the balance of the building or the ability to expand into the balance of the building (75,000 SF) in the future.

#### Location

Excellent access to State Road 429 (as a north/south alternative to I-4), the Florida Turnpike, and State Road 408 (East/West Expressway). Direct rail access to active spur and 13 miles west of Downtown Orlando.