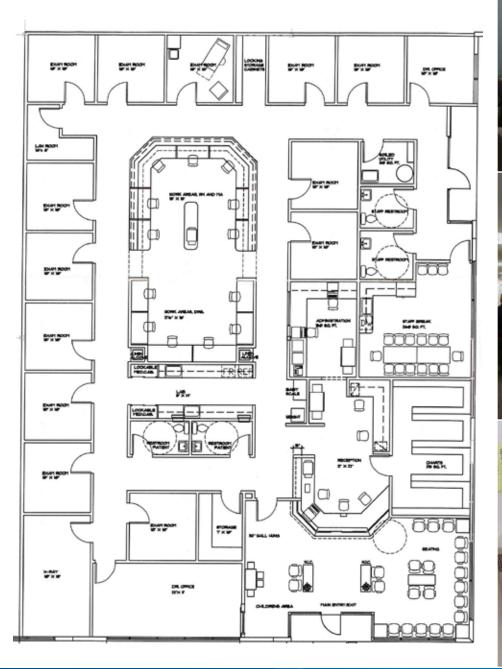

#### Available Space Overview

- 6,112 SF of medical office/clinic
- Parking Ratio: Four stalls per 1,000 SF (4:1000)
- 1 dock door
- Freestanding signage opportunity
- Great access to Highway 26
- Excellent demographics

# 6,112 SF Medical Office

This document has been prepared by Colliers International for advertising and general information only. Colliers International makes no guarantees, representations or warranties of any kind, expressed or implied, regarding the information including, but not limited to, warranties of content, accuracy and reliability. Any interested party should undertake their own inquiries as to the accuracy of the information. Colliers International excludes unequivocally all inferred or implied terms, conditions and warranties arising out of this document and excludes all liability for loss and damages arising there from. This publication is the copyrighted property of Colliers International and/or its licensor(s). ©2015. All rights reserved.