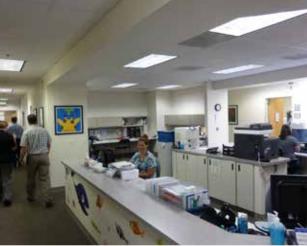

#### Available Space Overview

- 6,112 SF of medical office/clinic
- Parking Ratio: Four stalls per 1,000 SF (4:1000)
- 1 dock door
- Freestanding signage opportunity
- Great access to Highway 26
- Excellent demographics

# 6,112 SF Medical Office

This document has been prepared by Colliers International for advertising and general information only. Colliers International makes no guarantees, representations or warranties of any kind, expressed or implied, regarding the information including, but not limited to, warranties of content, accuracy and reliability. Any interested party should undertake their own inquiries as to the accuracy of the information. Colliers International excludes unequivocally all inferred or implied terms, conditions and warranties arising out of this document and excludes all liability for loss and damages arising there from. This publication is the copyrighted property of Colliers International and/or its licensor(s). ©2015. All rights reserved.