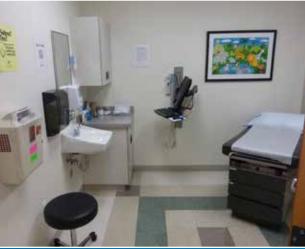

#### Available Space Overview

- 6,112 SF of medical office/clinic
- Parking Ratio: Four stalls per 1,000 SF (4:1000)
- 1 dock door
- Freestanding signage opportunity
- Great access to Highway 26
- Excellent demographics

# 6,112 SF Medical Office

This document has been prepared by Colliers International for advertising and general information only. Colliers International makes no guarantees, representations or warranties of any kind, expressed or implied, regarding the information including, but not limited to, warranties of content, accuracy and reliability. Any interested party should undertake their own inquiries as to the accuracy of the information. Colliers International excludes unequivocally all inferred or implied terms, conditions and warranties arising out of this document and excludes all liability for loss and damages arising there from. This publication is the copyrighted property of Colliers International and/or its licensor(s). ©2015. All rights reserved.