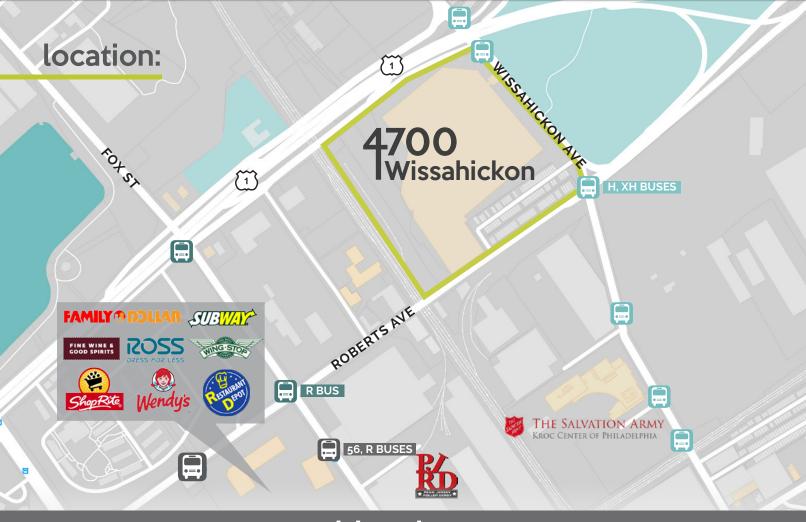

## features:

- Up to 80,000 SF available
- Prominent location close to Center City and the Main Line
- Easy access to public transportation
- Highly visible location
- Free off-street parking
- Immediate possession for certain sections
- Professionally managed
- Possible uses include office, industrial, retail, event venue, and many more

# drive times:

Current tenant mix includes non-profit, office, charter school, warehousing and distribution, and "quasi-retail" tenants.