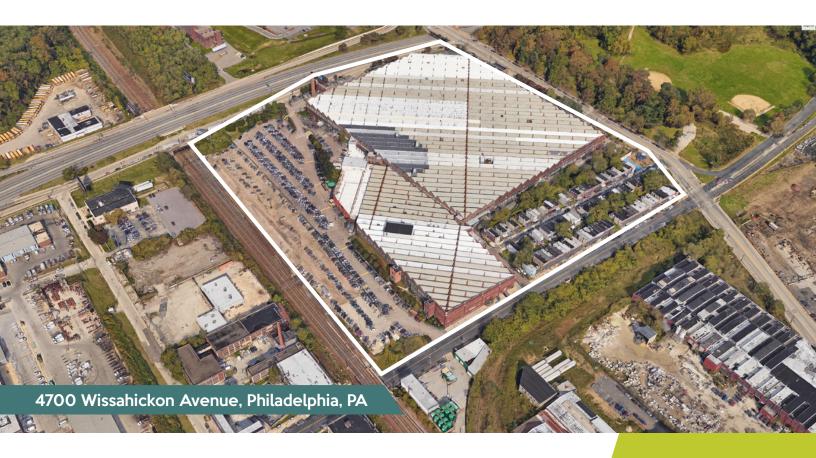

### **OFFICE // WAREHOUSE // RETAIL**

## features:

- Up to 80,000 SF available
- Prominent location close to Center City and the Main Line
- Easy access to public transportation
- Highly visible location
- Free off-street parking
- Immediate possession for certain sections
- Professionally managed
- Possible uses include office, industrial, retail, event venue, and many more