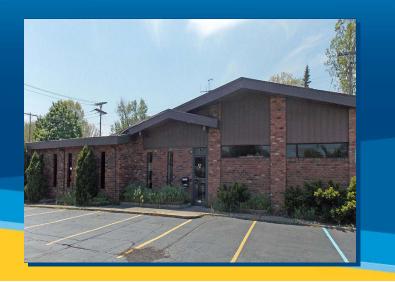

# **Office Availability**

For Lease

Freestanding Office Building

## 3822 Dix Highway

Lincoln Park, MI 48146

| Lease Rate :         | \$7.00 | - | \$7.00 |
|----------------------|--------|---|--------|
| Gross Sq Ft:         |        |   | 2,703  |
| Vacant Sq Ft:        |        |   | 2.703  |
| Min Available Sq Ft: |        |   | 2,703  |
| Max Contiguous Sq F  | t:     |   | 2,703  |
| % Occupied:          |        |   |        |
| Date Built/Rehab:    | 196    | 4 | /      |
| T I Allowance:       |        |   |        |
| Pass Thrus:          |        |   |        |
| Parking:             |        |   | 16     |

# Office Availability

For Lease

Freestanding Office Building

3822 Dix Highway Lincoln Park, MI 48146