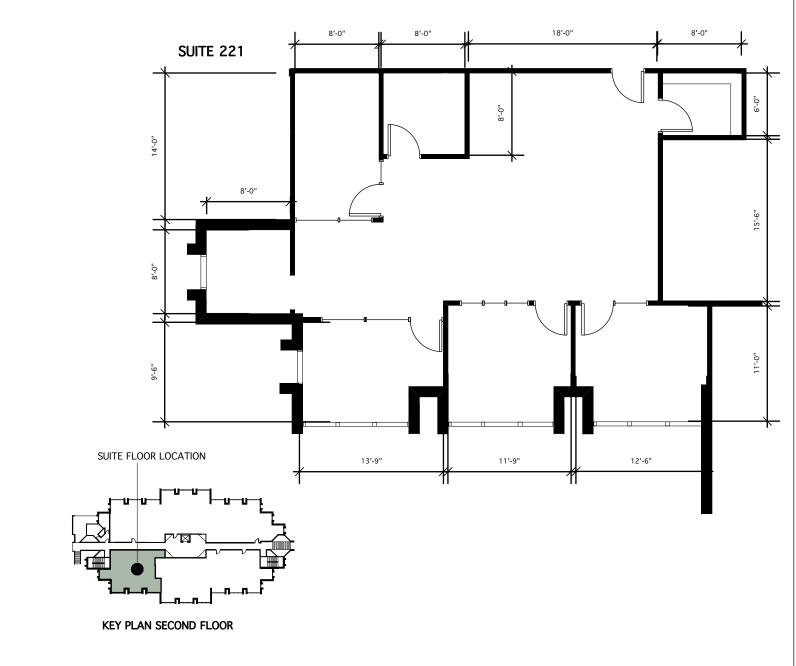

## Olympic Plaza

1904 Olympic/1243 Alpine Walnut Creek, CA 94596

Second Floor

Owned and Managed by

Cranbrook Group, Inc.

Approximate Area Calculations Subject To Verification:

1,544 rsf

As-built Plan To Be Verified