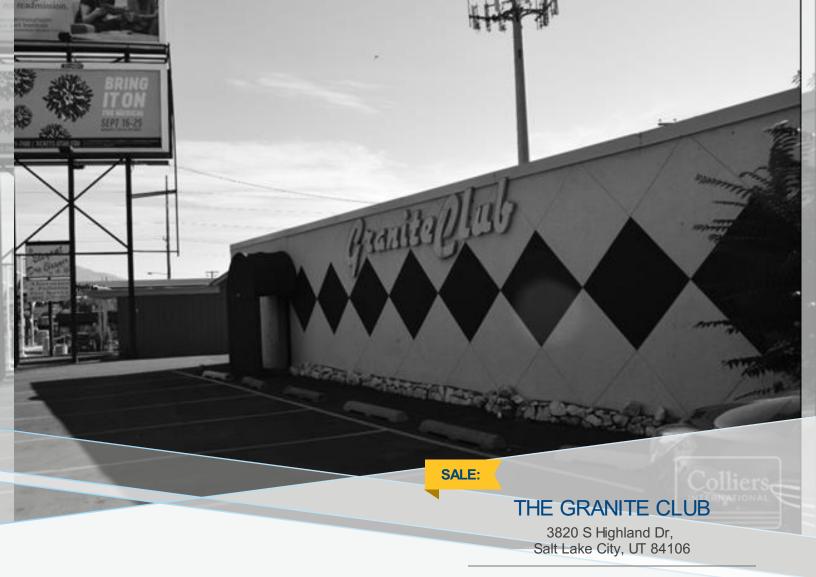

## **FEATURES AND AMENITIES**

Endless potential at this East Bench Location on Highland Drive. Excellent exposure and easily accessible. .36 Acres with a 2700 Sq foot Building. Parking spaces in rear and in front of Building. Currently leased as a lounge/bar until Oct 1, 2017. Building has a kitchen. There is a lease in place with Regan signs, income to be retained by seller. Square footage figures are...