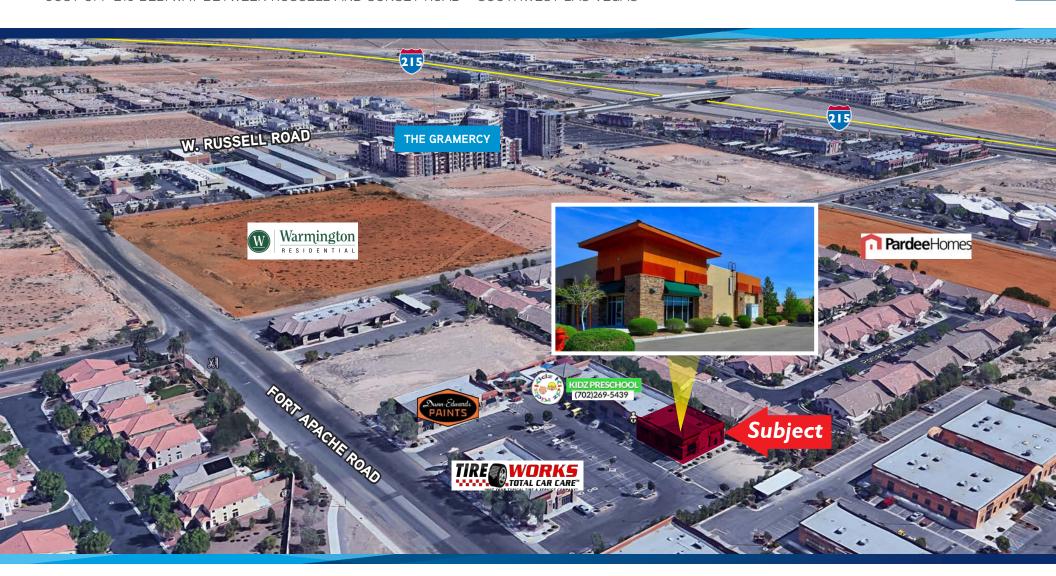

# FOR LEASE - COMPETITIVE RATES - \$1.75 / SF PER MONTH 5970 S. FORT APACHE RD.

JUST OFF 215 BELTWAY BETWEEN RUSSELL AND SUNSET ROAD - SOUTHWEST LAS VEGAS

For more information, please contact:

STEVEN HAYNES

#### **Property Overview**

The 12,000 SF retail/office center is located in the high growth Southwest Submarket. The property fronts Ft. Apache Road, just off the 215 Beltway between Russell and Sunset Road. Currently the center is occupied by Dunn Edwards Paint, Kidz Kidz Kidz Preschool and Tire Works Corporate Offices.

The Center boasts easy ingress and egress with ample parking for customers and tenants which is ideal for retail, medical and office users. The center services an existing dense residential population with several large home and apartment projects underway which will increase the demographics.