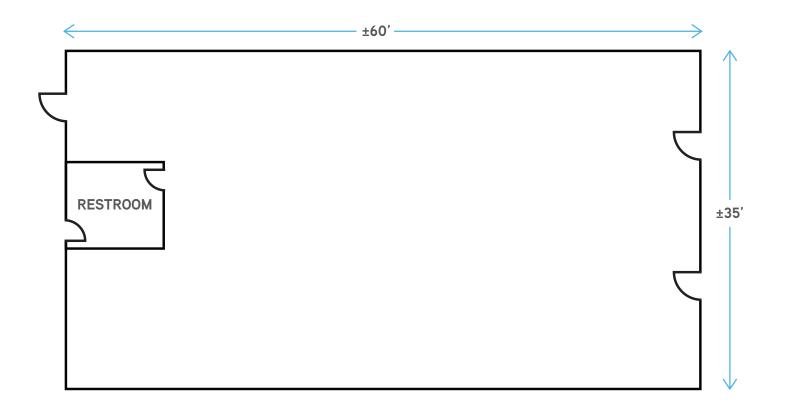

#### **Property Overview**

The 12,000 SF retail/office center is located in the high growth Southwest Submarket. The property fronts Ft. Apache Road, just off the 215 Beltway between Russell and Sunset Road. Currently the center is occupied by Dunn Edwards Paint, Kidz Kidz Kidz Preschool and Tire Works Corporate Offices.

#### Suite 101 A

#### Suite 102 A

- ±2,400 SF
- ±2.100 SF
- End Cap Suite
- Vanilla Shell

#### **Property Details**

- Owner willing to combine both suites for a total ±4,500 SF
- Competitive rates \$1.75 / SF per month
- NNNs at \$0.22 / SF
- Parking Ratio 5.42 / 1,000 SF
- Pylon Sign available along N. Fort Apache Road.
- Just off 215 Beltway between Russell and Sunset Road
- Near Ikea, Wet N Wild, The Gramercy & Southern Hills Hospital
- Great leasing concessions and TI dollars available to qualified tenants