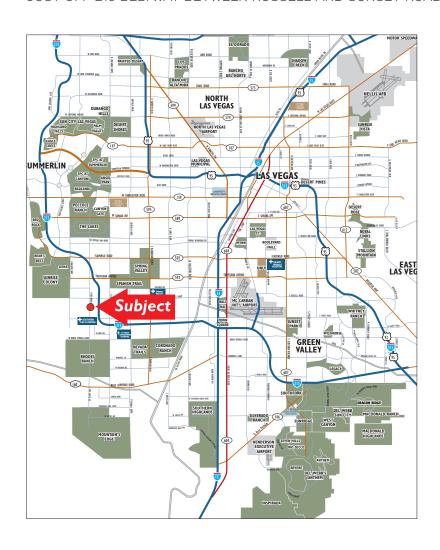

#### **Property Overview**

The 12,000 SF retail/office center is located in the high growth Southwest Submarket. The property fronts Ft. Apache Road, just off the 215 Beltway between Russell and Sunset Road. Currently the center is occupied by Dunn Edwards Paint, Kidz Kidz Kidz Preschool and Tire Works Corporate Offices.

The Center boasts easy ingress and egress with ample parking for customers and tenants which is ideal for retail, medical and office users. The center services an existing dense residential population with several large home and apartment projects underway which will increase the demographics.