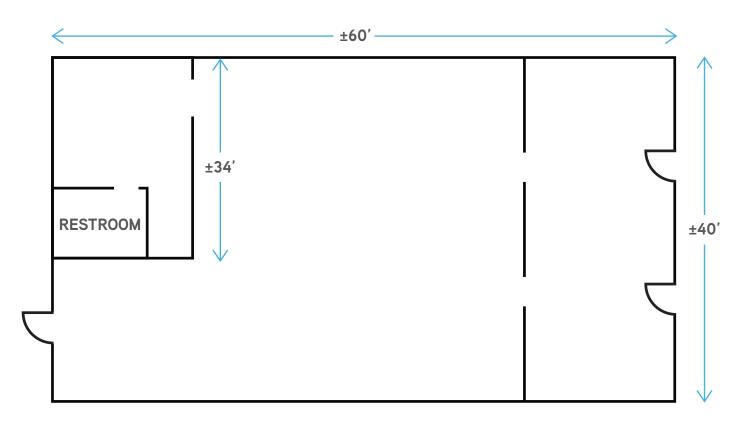

#### Suite 102 A

- ±2,400 SF
- ±2.100 SF
- End Cap Suite
- Vanilla Shell

#### **Property Details**

- Owner willing to combine both suites for a total ±4,500 SF
- Competitive rates \$1.75 / SF per month
- NNNs at \$0.22 / SF
- Parking Ratio 5.42 / 1,000 SF
- Pylon Sign available along N. Fort Apache Road.
- Just off 215 Beltway between Russell and Sunset Road
- Near Ikea, Wet N Wild, The Gramercy & Southern Hills Hospital
- Great leasing concessions and TI dollars available to qualified tenants