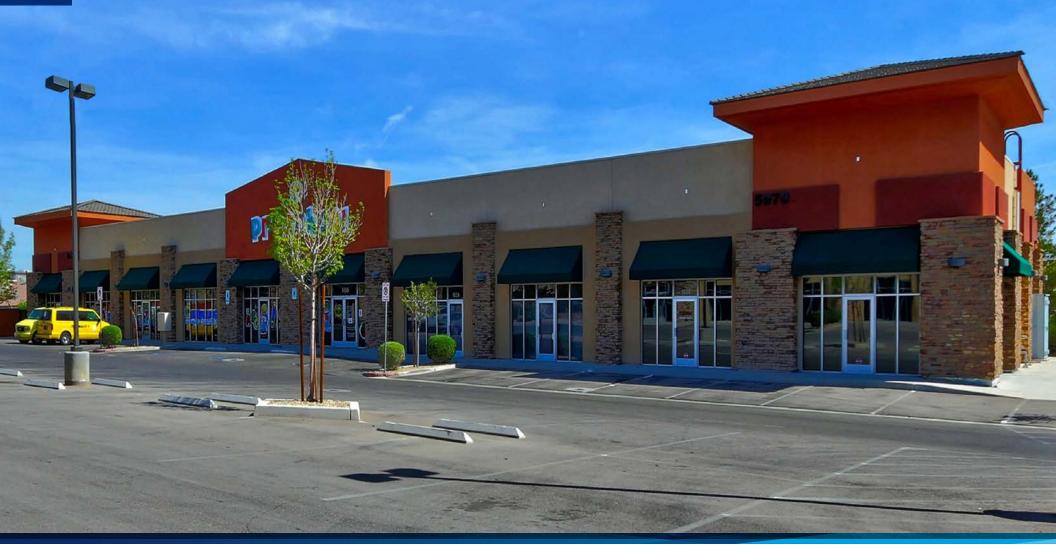

#### **Property Overview**

The 12,000 SF retail/office center is located in the high growth Southwest Submarket. The property fronts Ft. Apache Road, just off the 215 Beltway between Russell and Sunset Road. Currently the center is occupied by Dunn Edwards Paint, Kidz Kidz Kidz Preschool and Tire Works Corporate Offices.

The Center boasts easy ingress and egress with ample parking for customers and tenants which is ideal for retail, medical and office users. The center services an existing dense residential population with several large home and apartment projects underway which will increase the demographics.