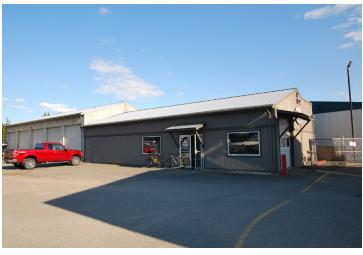

## DOUG'S BOATS & OUTDOOR

13410 NE 175th St., Woodinville, WA

## **PROPERTY DETAILS:**

Total Land Area: 152,641 SF (3.5 acres)

Total Building Area: 8,859 SF

Site: 3-building retail/warehouse complex

built in 1977

Zoning: CBD (Central Business District)

: 57' height limitation with 2.0 - 2.5

FAR (commercial application)

Occupancy: 100% leased - 4 tenants

- :: Rare, large acreage site in downtown Woodinville core
- :: Walking distance to major retail
- :: Near term income from existing tenants and storage yard
- :: Tremendous visibility from NE 175th St.
- :: Easy access to SR-522 & I-405
- :: 10 miles from Bellevue; 13 miles from Seattle