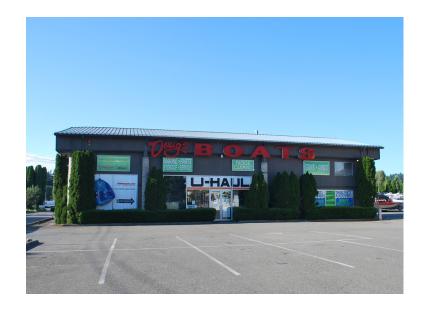

## DOUG'S BOATS & OUTDOOR

13410 NE 175th St., Woodinville, WA

## **PROPERTY DETAILS:**

Total Land Area: 152,641 SF (3.5 acres)

Total Building Area: 8,859 SF

Site: 3-building retail/warehouse complex

built in 1977

Zoning: CBD (Central Business District)

: 57' height limitation with 2.0 - 2.5

FAR (commercial application)

Occupancy: 100% leased - 4 tenants

- :: Rare, large acreage site in downtown Woodinville core
- :: Walking distance to major retail
- :: Near term income from existing tenants and storage yard
- :: Tremendous visibility from NE 175th St.
- :: Easy access to SR-522 & I-405
- :: 10 miles from Bellevue; 13 miles from Seattle