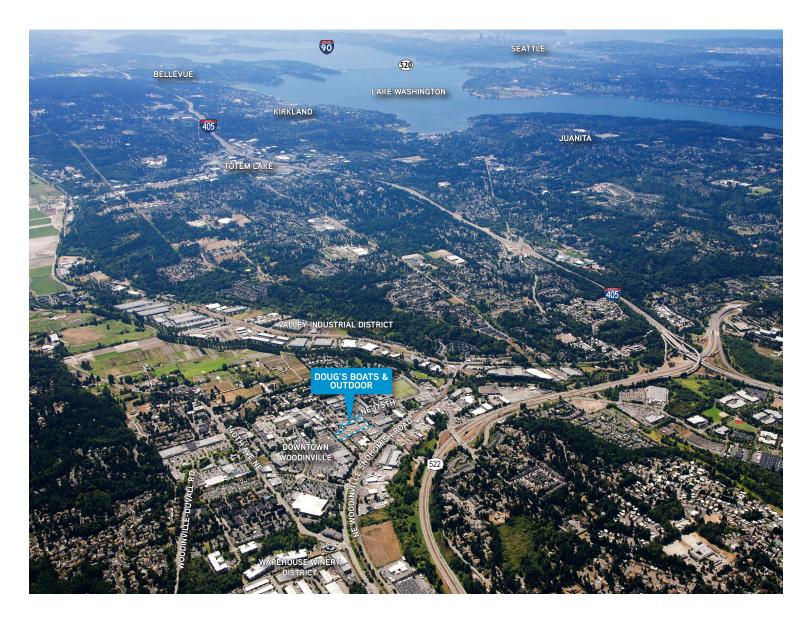

## DOUG'S BOATS & OUTDOOR

13410 NE 175th St., Woodinville, WA

FAR (commercial application)

Occupancy: 100% leased - 4 tenants

- :: Rare, large acreage site in downtown Woodinville core
- :: Walking distance to major retail
- :: Near term income from existing tenants and storage yard
- :: Tremendous visibility from NE 175th St.
- :: Easy access to SR-522 & I-405
- :: 10 miles from Bellevue; 13 miles from Seattle