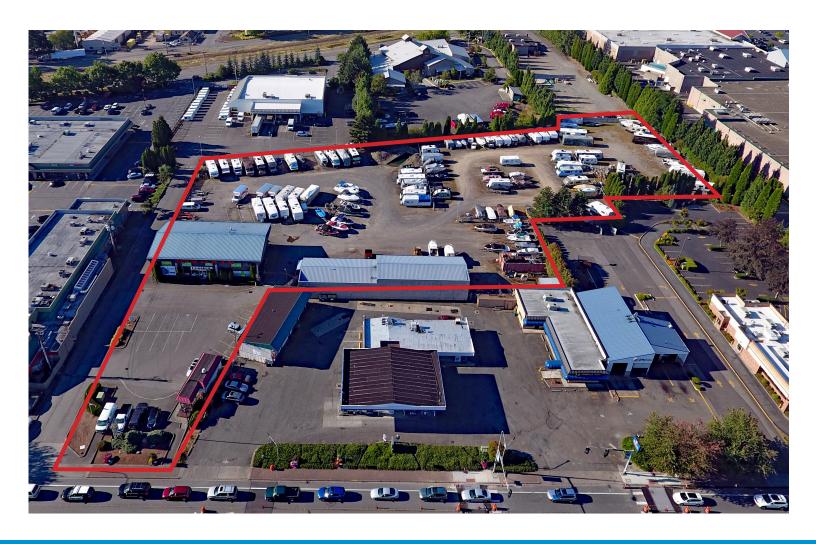

## DOUG'S BOATS & OUTDOOR

13410 NE 175th St., Woodinville, WA

## **PROPERTY DETAILS:**

Total Land Area: 152,641 SF (3.5 acres)

Total Building Area: 8,859 SF

Site: 3-building retail/warehouse complex

built in 1977

Zoning: CBD (Central Business District)

: 57' height limitation with 2.0 - 2.5

FAR (commercial application)

Occupancy: 100% leased - 4 tenants

- :: Rare, large acreage site in downtown Woodinville core
- :: Walking distance to major retail
- :: Near term income from existing tenants and storage yard
- :: Tremendous visibility from NE 175th St.
- :: Easy access to SR-522 & I-405
- :: 10 miles from Bellevue; 13 miles from Seattle