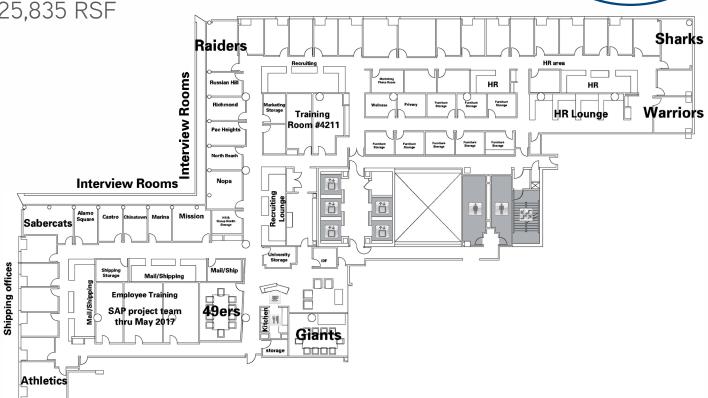

## **AVAILABLE SPACE**

- Suite 410 25,835 square feet
- Available Now
- Term through July 2019

## 405 Howard Street

SAN FRANCISCO, CA

**CREATIVE** SOUTH **FINANCIAL DISTRICT SUBLEASE** 

**SUITE 410** 

25,835 RSF

**COLLIERS INTERNATIONAL** 101 Second Street, 11th Floor San Francisco, CA 94105 www.colliers.com/sanfrancisco