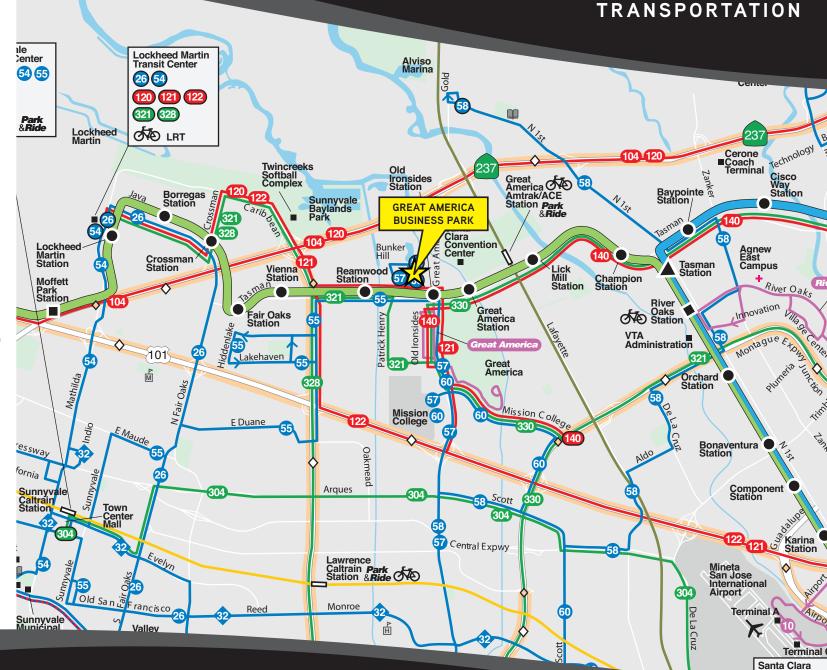

#### Legend

Community Bus Routes

Limited Stop Bus Routes

Express Bus Routes

Route Terminus
(final destination of specific route)

■ Light Rail: Mountain View – Winchester

■ Light Rail: Alum Rock – Santa Teresa

Light Rail: Ohlone/Chynoweth – Almaden

\_\_\_\_\_\_\_ Free *NTP* SICAIRPORT FLYER

Free Shuttles to Light Rail Stations

DASH Free Downtown Area Shuttle (DASH)

— Caltrain

Altamont Commuter
Express (ACE)/Capitol Corridor

AC Transit Bus Routes

\_

SamTrans Bus Routes

Dumbarton Express Bus Routes

- HWY17 Highway 17 Express Bus Route

Monterey to San Jose Express Bus Route

Exclusive Leasing Agents:

Don Reimann, SIOR +1 408 282 3888 don.reimann@colliers.com CA License No. 00772400

**Transit Center**