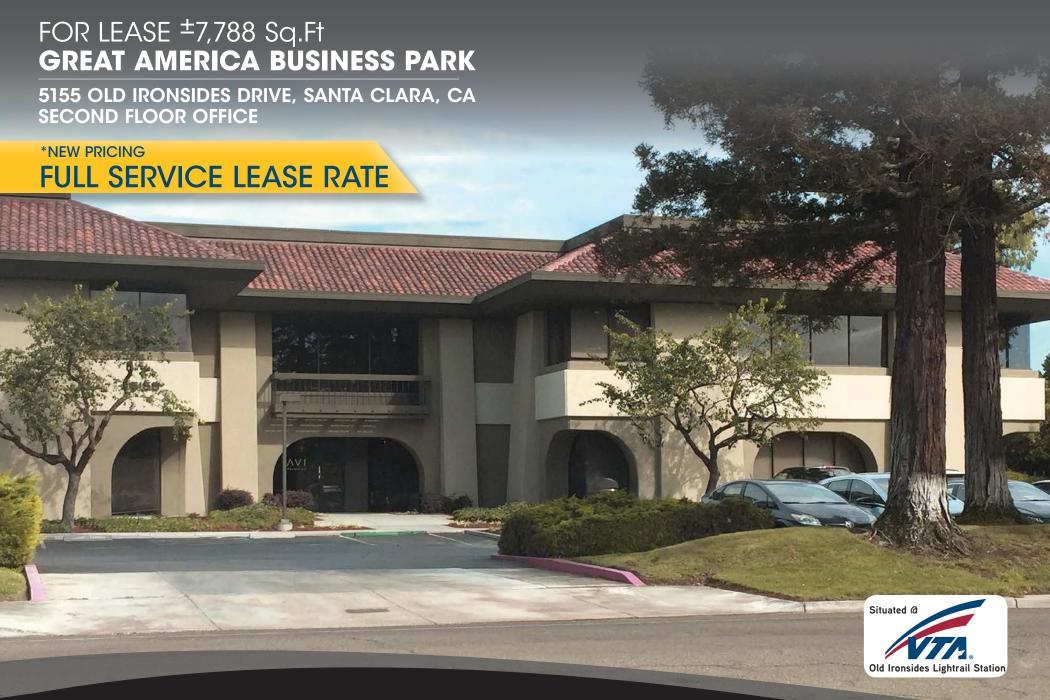

# GREAT AMERICA BUSINESS PARK 5155 OLD IRONSIDES DRIVE

- 2-Story Office Building
- High Profile Business Park
- Suite 210: ±7,788 Sq.Ft Available
- 100% Drop Ceiling HVAC
- Extensive Glassline
- ±3.83/1000 Parking Ratio
- Across Street from Hyatt Regency Hotel and Santa Clara Convention Center
- Walk to Light Rail Station
- Excellent Access to Highways 101 and 237