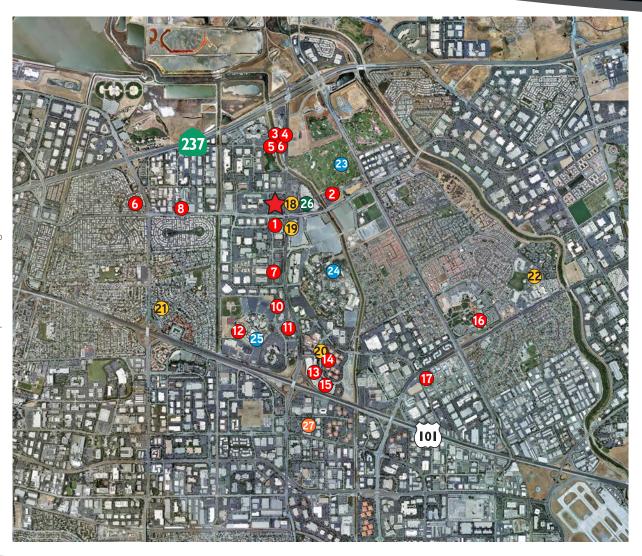

#### Restaurants

- 1. La Fontana Hilton Hotel
- 2. David's Restaurant
- 3. Taco Bell
- 4. KFC
- 5. Togo's
- 6. Joe's Chinese
- 7. Old Ironsides Café
- 8. Nicolino's Garden Café
- 9. Taco Bell, PhoQueen Noodles
- 10. Togo's, Round Table Pizza
- 11. Bennigan's Grill, IHOP
- 12. Mercado Center: In-N-Out Burger, Mexicalli Grill, Jamb Juice, Tomatino's
- 13. Birk's
- 14. Parcel 104 Marriott Hotel
- 15. Pedro's
- 16. Rivermark: 11 eateries available
- 17. Starbuck's, Subway

#### Lodging

- 18. Hyatt Regency
- 19. Hilton
- 20. Marriott
- 21. Quality Inn
- 22. Sierra Suites

#### Recreational

- 23. Santa Clara Golf & Tennis Club
- 24. Paramount's Great America
- 25. Mercado AMC Theatres

#### Additional Amenities

26. Santa Clara Convention Center

#### Gro

Grocery

27. Whole Foods