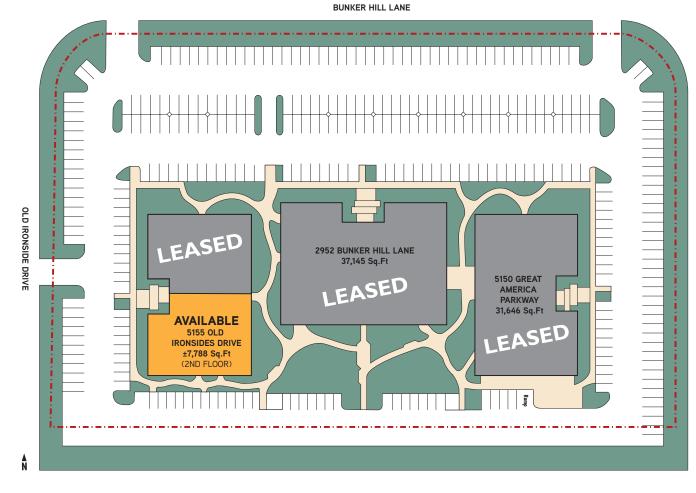

# GREAT AMERICA BUSINESS PARK 5155 OLD IRONSIDES DRIVE

- 2-Story Office Building
- High Profile Business Park
- Suite 210: ±7,788 Sq.Ft Available
- 100% Drop Ceiling HVAC
- Extensive Glassline
- ±3.83/1000 Parking Ratio
- Across Street from Hyatt Regency Hotel and Santa Clara Convention Center
- Walk to Light Rail Station
- Excellent Access to Highways 101 and 237

# GREAT AMERICA BUSINESS PARK 5155 OLD IRONSIDES DRIVE