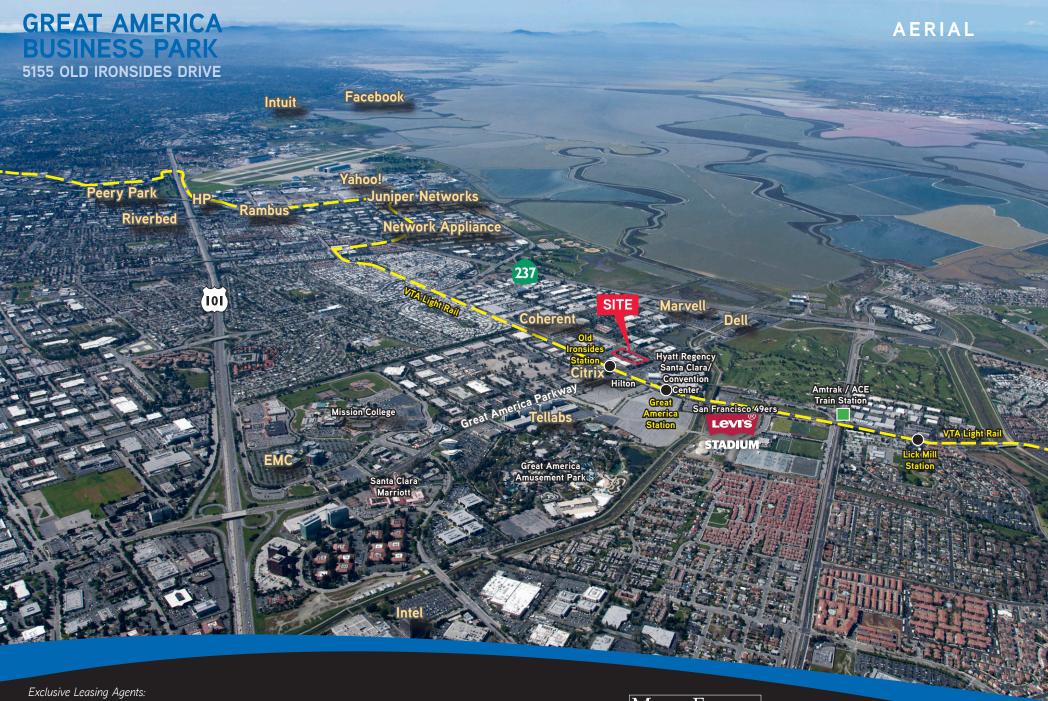

# GREAT AMERICA BUSINESS PARK 5155 OLD IRONSIDES DRIVE

- 2-Story Office Building
- High Profile Business Park
- Suite 210: ±7,788 Sq.Ft Available
- 100% Drop Ceiling HVAC
- Extensive Glassline
- ±3.83/1000 Parking Ratio
- Across Street from Hyatt Regency Hotel and Santa Clara Convention Center
- Walk to Light Rail Station
- Excellent Access to Highways 101 and 237

# GREAT AMERICA BUSINESS PARK 5155 OLD IRONSIDES DRIVE