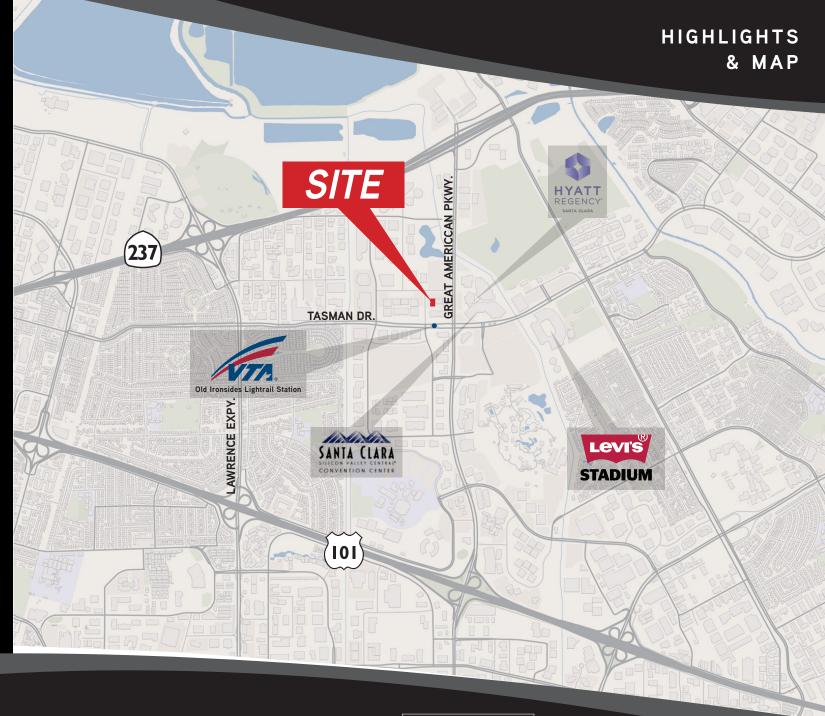

#### Restaurants

- 1. La Fontana Hilton Hotel
- 2. David's Restaurant
- 3. Taco Bell
- 4. KFC
- 5. Togo's
- 6. Joe's Chinese
- 7. Old Ironsides Café
- 8. Nicolino's Garden Café
- 9. Taco Bell, PhoQueen Noodles
- 10. Togo's, Round Table Pizza
- 11. Bennigan's Grill, IHOP
- 12. Mercado Center: In-N-Out Burger, Mexicalli Grill, Jamb Juice, Tomatino's
- 13. Birk's
- 14. Parcel 104 Marriott Hotel
- 15. Pedro's
- 16. Rivermark: 11 eateries available
- 17. Starbuck's, Subway

#### Lodging

- 18. Hyatt Regency
- 19. Hilton
- 20. Marriott
- 21. Quality Inn
- 22. Sierra Suites

#### Recreational

- 23. Santa Clara Golf & Tennis Club
- 24. Paramount's Great America
- 25. Mercado AMC Theatres

#### Additional Amenities

26. Santa Clara Convention Center

#### Gro

Grocery

27. Whole Foods