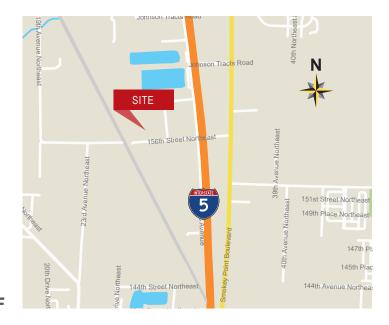

**FOR SALE** 

**13 Buildable Acres**NW Corner of 156th St and 30th Avenue NE Marysville, WA

### 13 Buildable Acres

- :: Just west of I-5
- :: Zoned Community Business
- : Public utilities
- :: 37 total acres
- :: Currently being filled
- :: Sale Price: **\$5,550,000** or **\$9.80/buildable SF**

# 13 Buildable Acres

NW Corner of 156th St and 30th Avenue NE Marysville, WA