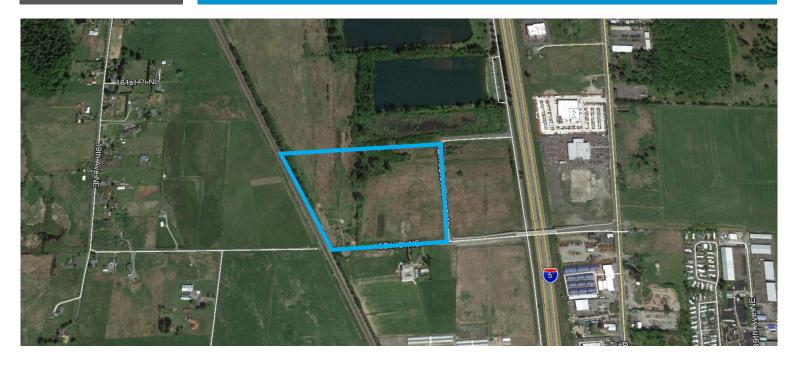

**FOR SALE** 

**13 Buildable Acres**NW Corner of 156th St and 30th Avenue NE Marysville, WA

### 13 Buildable Acres

- :: Just west of I-5
- :: Zoned Community Business
- : Public utilities
- :: 37 total acres
- :: Currently being filled
- :: Sale Price: **\$5,550,000** or **\$9.80/buildable SF**

# 13 Buildable Acres

NW Corner of 156th St and 30th Avenue NE Marysville, WA