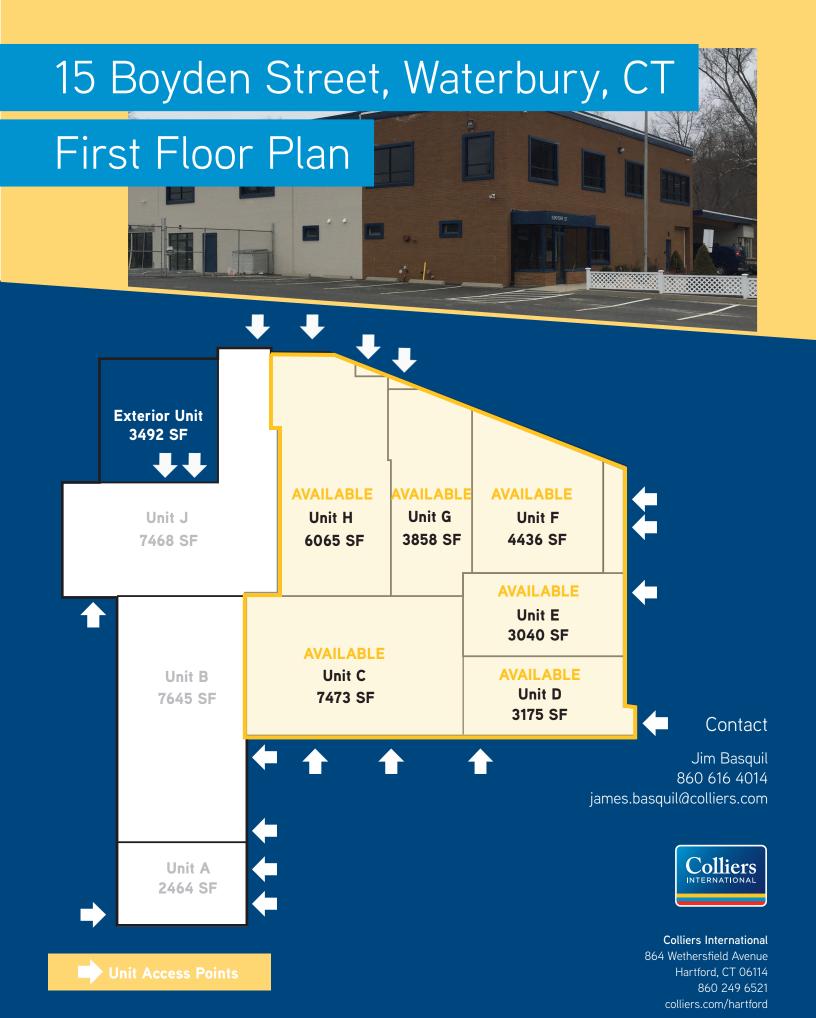

## FOR LEASE | 15 BOYDEN STREET | WATERBURY

Colliers International is pleased to offer 40,000+/- square feet for lease in this 62,300 square foot retail/office/industrial building. Located on 3.5 acres, there are 6,500 square feet of air conditioned office space as well as 18,000 square feet with 20' ceilings and 33,000 square feet with 8'-12' ceilings. There are 12 grade level doors with over 90 parking spaces and great street visibility.

# Flex space for lease with 10,900 ADT, ample parking for retail, office or industrial use.

**3.5** Acres

**40,000+/-**Square Feet
Available

9' - 22' Clear Height

A/C Office

**Zone** CG

Drive-In Doors 12

Hwy. I-84 Route 8