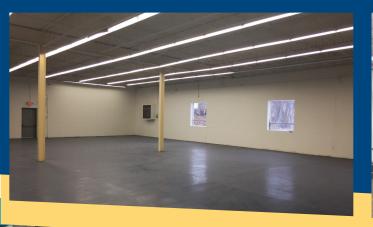

## FOR LEASE | 15 BOYDEN STREET | WATERBURY

Colliers International is pleased to offer 40,000+/- square feet for lease in this 62,300 square foot retail/office/industrial building. Located on 3.5 acres, there are 6,500 square feet of air conditioned office space as well as 18,000 square feet with 20' ceilings and 33,000 square feet with 8'-12' ceilings. There are 12 grade level doors with over 90 parking spaces and great street visibility.

# Flex space for lease with 10,900 ADT, ample parking for retail, office or industrial use.

**3.5** Acres

**40,000+/-**Square Feet
Available

9' - 22' Clear Height

A/C Office

**Zone** CG

Drive-In Doors 12

Hwy. I-84 Route 8