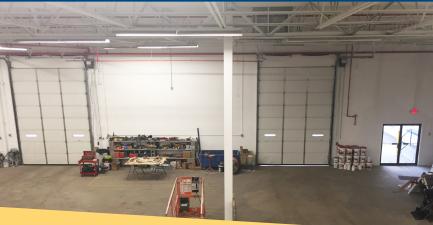

## FOR LEASE | 15 BOYDEN STREET | WATERBURY

Colliers International is pleased to offer 40,000+/- square feet for lease in this 62,300 square foot retail/office/industrial building. Located on 3.5 acres, there are 6,500 square feet of air conditioned office space as well as 18,000 square feet with 20' ceilings and 33,000 square feet with 8'-12' ceilings. There are 12 grade level doors with over 90 parking spaces and great street visibility.

# Flex space for lease with 10,900 ADT, ample parking for retail, office or industrial use.

**3.5** Acres

**40,000+/-**Square Feet
Available

9' - 22' Clear Height

A/C Office

**Zone** CG

Drive-In Doors 12

Hwy. I-84 Route 8