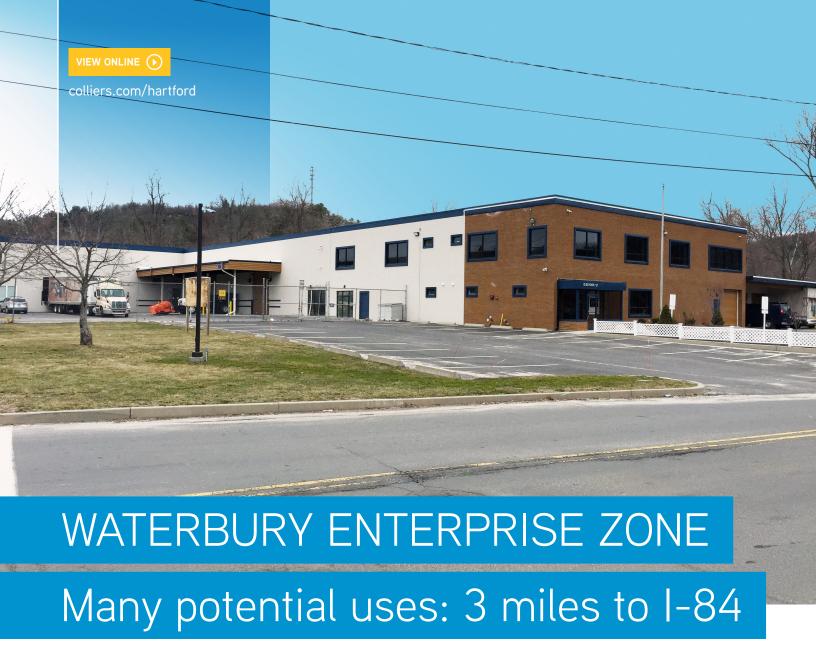

## FOR LEASE | 15 BOYDEN STREET | WATERBURY

Colliers International is pleased to offer 40,000+/- square feet for lease in this 62,300 square foot retail/office/industrial building. Located on 3.5 acres, there are 6,500 square feet of air conditioned office space as well as 18,000 square feet with 20' ceilings and 33,000 square feet with 8'-12' ceilings. There are 12 grade level doors with over 90 parking spaces and great street visibility.

# Flex space for lease with 10,900 ADT, ample parking for retail, office or industrial use.

**3.5** Acres

**40,000+/-**Square Feet
Available

9' - 22' Clear Height

A/C Office

**Zone** CG

Drive-In Doors 12

Hwy. I-84 Route 8