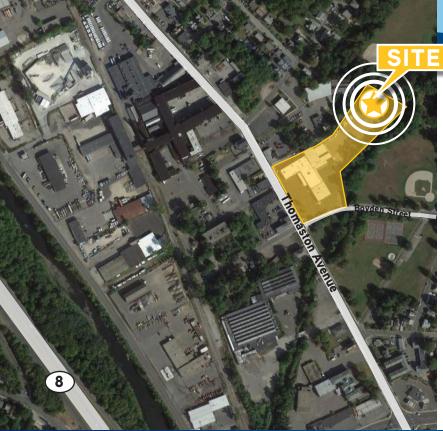

## FOR LEASE | 15 BOYDEN STREET (1604 THOMASTON AVENUE) WATERBURY, CT 06704

Newly renovated building suitable for many uses. This 62,300 SF retail/office/industrial building located in the Waterbury Enterprise Zone has 7,000 SF available on the main floor with four drive-in doors. Available parking and outdoor space.