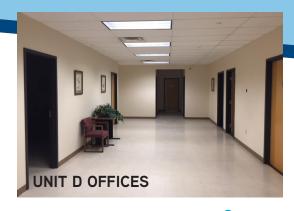

The second floor offers 7,468 SF at a very affordable rate ideal for a dance studio, school, or woodworking shop. In addition, 5,648 SF divisible office space available. Close to I-84 and Route 8.