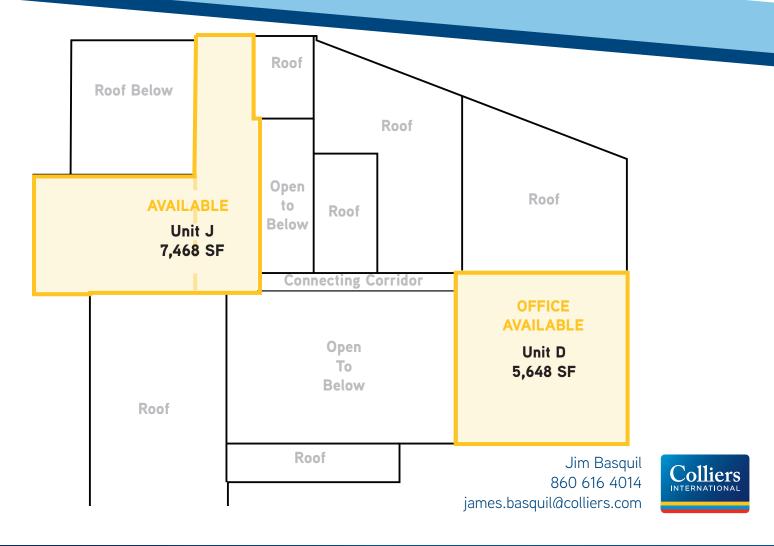

The second floor offers 7,468 SF at a very affordable rate ideal for a dance studio, school, or woodworking shop. In addition, 5,648 SF divisible office space available. Close to I-84 and Route 8.

### Contact

Jim Basquil 860 616 4014 james.basquil@colliers.com

Colliers International 864 Wethersfield Avenue Hartford, CT 06114 860 249 6521 colliers.com/hartford

## FOR LEASE | 15 BOYDEN STREET | WATERBURY, CT 06704

### FOR LEASE | 15 BOYDEN STREET | WATERBURY, CT 06704