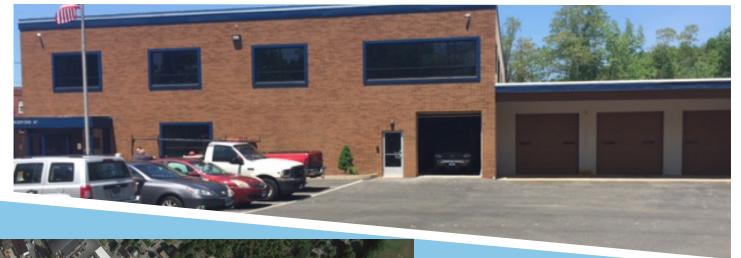

## FOR LEASE | 15 BOYDEN STREET (1604 THOMASTON AVENUE) WATERBURY, CT 06704

Newly renovated building suitable for many uses. This 62,300 SF retail/office/industrial building located in the Waterbury Enterprise Zone has 7,000 SF available on the main floor with four drive-in doors. Available parking and outdoor space.

# Flex space for lease with 10,900 ADT, ample parking for retail, office or industrial use.

**40,000+/-**Square Feet
Available

**9' - 22'** Clear Height

A/C Office

**Zone** CG

Drive-In Doors

Hwy. I-84 Route 8