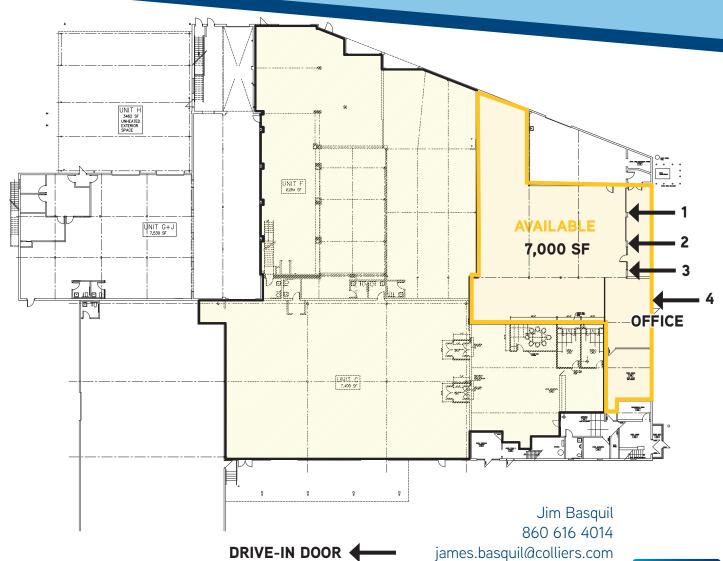

## FOR LEASE | 15 BOYDEN STREET (1604 THOMASTON AVENUE) WATERBURY, CT 06704

Newly renovated building suitable for many uses. This 62,300 SF retail/office/industrial building located in the Waterbury Enterprise Zone has 7,000 SF available on the main floor with four drive-in doors. Available parking and outdoor space.

## FIRST FLOOR

Colliers

### Contact

Jim Basquil 860 616 4014 james.basquil@colliers.com

Colliers International 864 Wethersfield Avenue Hartford, CT 06114 860 249 6521 colliers.com/hartford