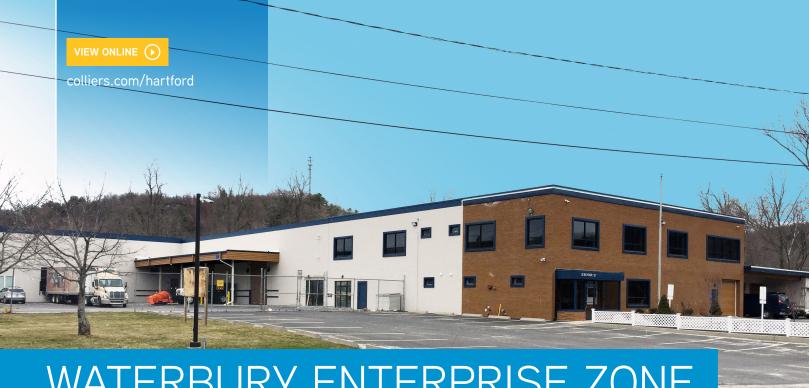

# WATERBURY ENTERPRISE ZONE

## FOR LEASE | 15 BOYDEN STREET (1604 THOMASTON AVENUE) WATERBURY, CT 06704

Newly renovated building suitable for many uses. This 62,300 SF retail/office/industrial building located in the Waterbury Enterprise Zone has 7,000 SF available on the main floor with four drive-in doors. Available parking and outdoor space.