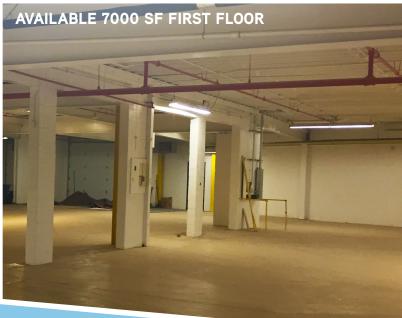

## FOR LEASE | 15 BOYDEN STREET (1604 THOMASTON AVENUE) WATERBURY, CT 06704

Newly renovated building suitable for many uses. This 62,300 SF retail/office/industrial building located in the Waterbury Enterprise Zone has 7,000 SF available on the main floor with four drive-in doors. Available parking and outdoor space.

## FIRST FLOOR

Colliers