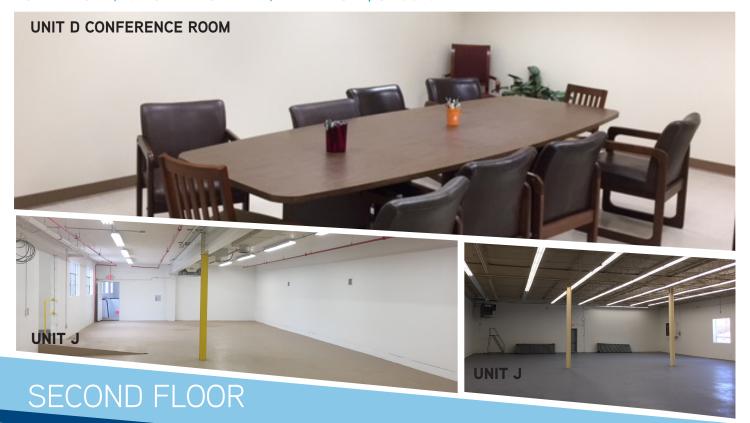

The second floor offers 7,468 SF at a very affordable rate ideal for a dance studio, school, or woodworking shop. In addition, 5,648 SF divisible office space available. Close to I-84 and Route 8.

## FOR LEASE | 15 BOYDEN STREET | WATERBURY, CT 06704

### FOR LEASE | 15 BOYDEN STREET | WATERBURY, CT 06704