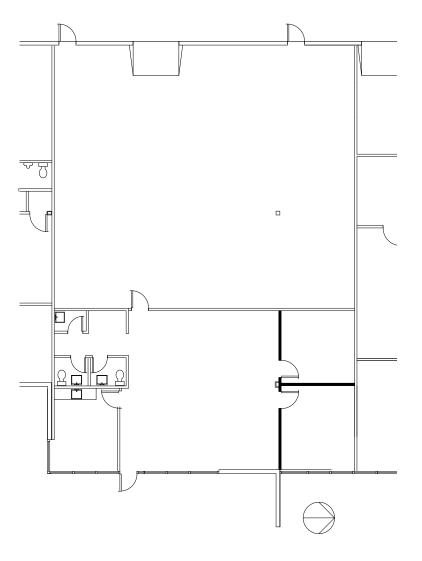

## FLOOR PLAN

1805 O'Brien Road 1807 O'Brien Road

| Suite           | Total SF | Office SF | Drive-ins/Docks | Lease Rate | Operating Expenses |
|-----------------|----------|-----------|-----------------|------------|--------------------|
| 1805 O'Brien Rd | 3,933    | 1,800     | 1 step-van dock | \$6.25 NNN | \$3.40             |
| 1807 O'Brien Rd | 3,444    | 3,000     | 1 step-van dock | \$6.25 NNN | \$3.40             |

Suites 1805 & 1807 can be combined to get 7,377.

JOEL YAKOVAC, SIOR 614.410.5654 COLUMBUS, OH

SHANE WOLOSHAN, SIOR 614.410.5624 COLUMBUS, OH

MICHAEL LINDER, SIOR 614.410.5628 COLUMBUS, OH

JONATHAN SCHUEN 614.437.4495 COLUMBUS, OH joel.yakovac@colliers.com shane.woloshan@colliers.com michael.linder@colliers.com jonathan.schuen@colliers.com