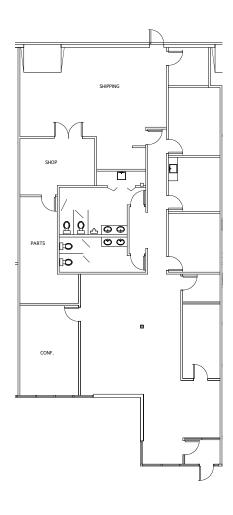

## FLOOR PLAN

1805 O'Brien Road 1807 O'Brien Road

| Suite           | Total SF | Office SF | Drive-ins/Docks | Lease Rate | Operating Expenses |
|-----------------|----------|-----------|-----------------|------------|--------------------|
| 1805 O'Brien Rd | 3,933    | 1,800     | 1 step-van dock | \$6.25 NNN | \$3.40             |
| 1807 O'Brien Rd | 3,444    | 3,000     | 1 step-van dock | \$6.25 NNN | \$3.40             |

Suites 1805 & 1807 can be combined to get 7,377.

JOEL YAKOVAC, SIOR 614.410.5654 COLUMBUS, OH

SHANE WOLOSHAN, SIOR 614.410.5624 COLUMBUS, OH

MICHAEL LINDER, SIOR 614.410.5628 COLUMBUS, OH

JONATHAN SCHUEN 614.437.4495 COLUMBUS, OH joel.yakovac@colliers.com shane.woloshan@colliers.com michael.linder@colliers.com jonathan.schuen@colliers.com