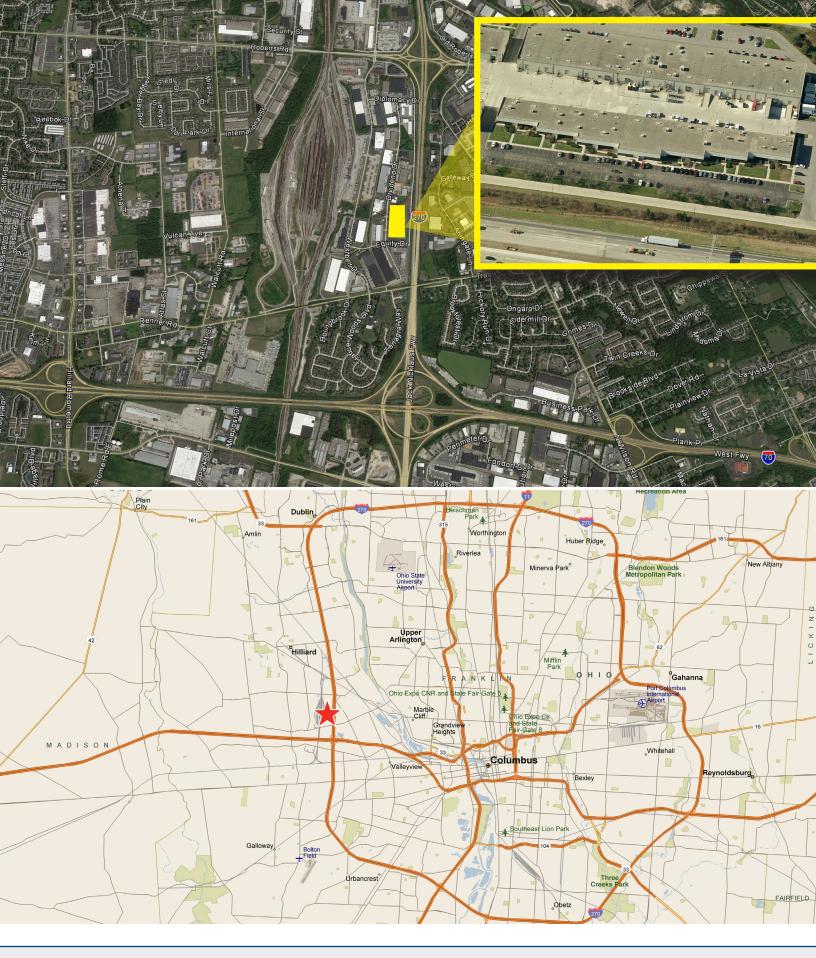

## 1801-1827 O'BRIEN RD

Columbus, Ohio 43228

Very efficient flex suites with direct frontage along I-270. Nicely finished spaces in "move-in" condition for a quick deal. Building is at step-van dock height and a mix of drive-ins and step van docks.

## **Building Amenities**

- > 44,164 SF Flex Building
- > Direct frontage and possible signage along I-270
- > Well maintained complex
- > Built originally in 1984
- > 14'-15' clear ceiling height

- > Fully climate controlled spaces available
- > Building is step-van height with step-van docks and drive-ins
- > Wet sprinkler system
- > 140 automobile parking spaces (3+/1,000)