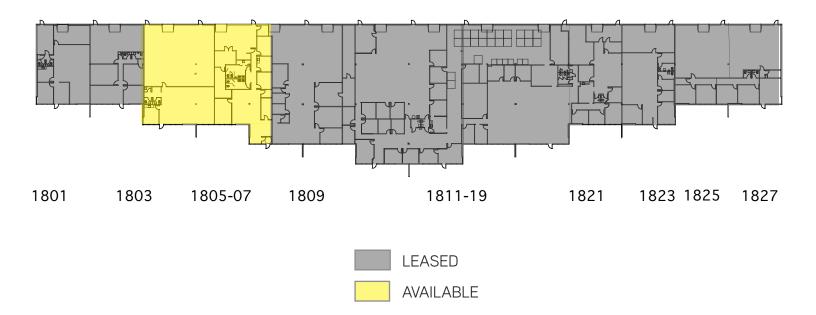

## FLOOR PLAN

1805 O'Brien Road 1807 O'Brien Road

| Suite           | Total SF | Office SF | Drive-ins/Docks | Lease Rate | Operating Expenses |
|-----------------|----------|-----------|-----------------|------------|--------------------|
| 1805 O'Brien Rd | 3,933    | 1,800     | 1 step-van dock | \$6.25 NNN | \$3.40             |
| 1807 O'Brien Rd | 3,444    | 3,000     | 1 step-van dock | \$6.25 NNN | \$3.40             |

Suites 1805 & 1807 can be combined to get 7,377.

JOEL YAKOVAC, SIOR 614.410.5654 COLUMBUS, OH

SHANE WOLOSHAN, SIOR 614.410.5624 COLUMBUS, OH

MICHAEL LINDER, SIOR 614.410.5628 COLUMBUS, OH

JONATHAN SCHUEN 614.437.4495 COLUMBUS, OH joel.yakovac@colliers.com shane.woloshan@colliers.com michael.linder@colliers.com jonathan.schuen@colliers.com