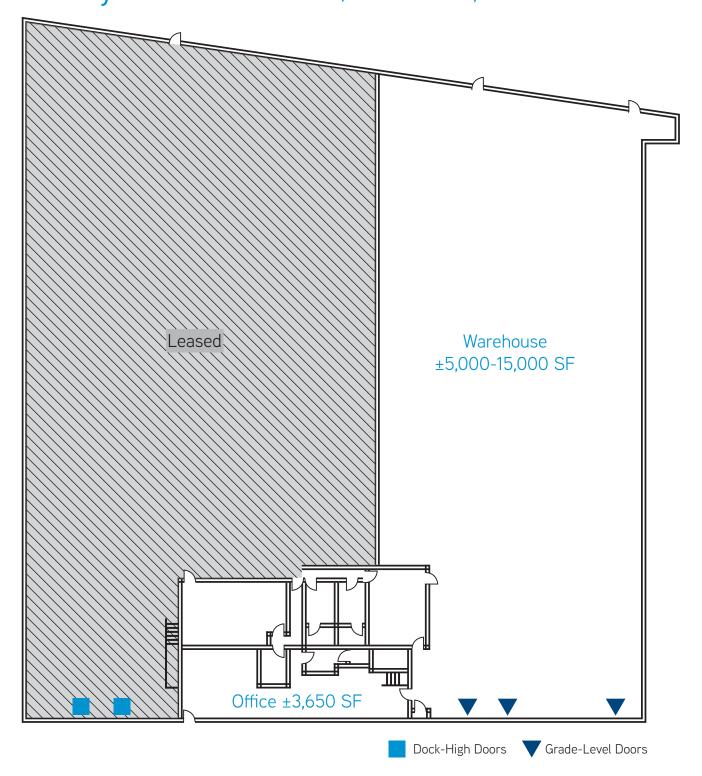

## Flexible Terms & Square Footage

- ±18,650 SF total
- ±3,650 SF office
- ±5,000-15,000 SF warehouse
- ±20' Clear height
- 1 Dock-high door

- 2 Grade-level doors
- Fully sprinklered
- Zoned M1 for a variety of uses
- Easy access to US 101 & the San Francisco International Airport (SFO)