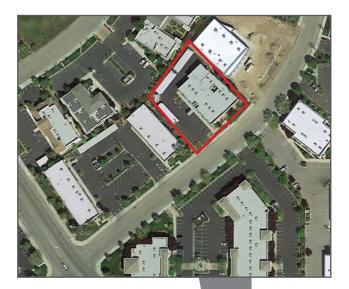

#### **PROPERTY HIGHLIGHTS**

> Prime Office Space

FIRE

7491

- > Excellent Access to Freeways 41 & 99
- > Located in the heart of North Fresno's Palm Bluff Corporate Center
- St. Agnes, Kaiser Permanente, Fresno Heart Hospital, River Park & Villagio within minutes away
- > Numerous banking, restaurant and retail amenities nearby
- > Attractive/Efficient Floor Plan
- > Covered Parking

## FOR LEASE > 7491 N. Remington Ave. | Fresno, CA

| Address:             | 7491 N. Remington Avenue, #101, Fresno, CA<br>(APN: 405-546-07)                                             |
|----------------------|-------------------------------------------------------------------------------------------------------------|
| Location:            | Located on Remington, near Alluvial and Ingram Avenues.                                                     |
| Building Size:       | ±11,010 SF                                                                                                  |
| Sale Price:          | \$2,796,000 (\$254/SF)                                                                                      |
| Lease Rate:          | \$1.95 PSF, Modified Gross (Tenant pays premise utilities and janitorial.                                   |
| Lease Term:          | Negotiable                                                                                                  |
| Tenant Improvements: | Negotiable                                                                                                  |
| Available Space:     | Suite 101 - Approx. 7,180 usf / 7,837 rsf<br>(Additional 810 SF of garage/storage space avail-<br>able)     |
| Signage:             | Building signage available                                                                                  |
| Amenities:           | Large variety of restaurants, shopping & bank-<br>ing services are within minutes from subject<br>property. |