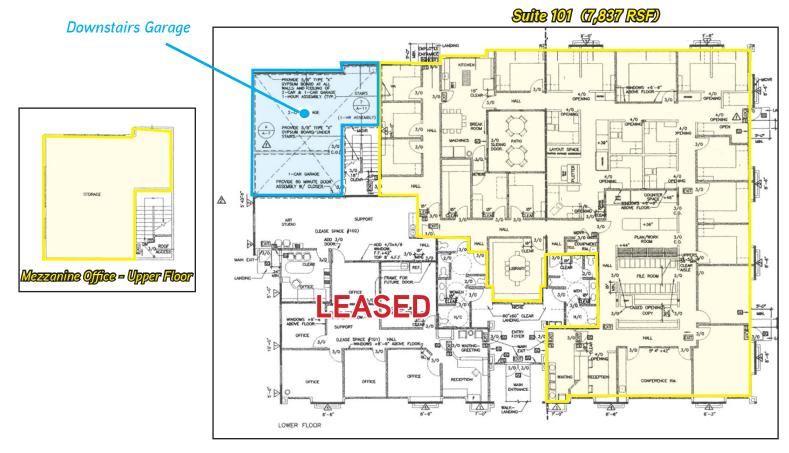

## FOR LEASE > 7491 N. Remington Ave. | Fresno, CA

| Address:             | 7491 N. Remington Avenue, #101, Fresno, CA<br>(APN: 405-546-07)                                             |
|----------------------|-------------------------------------------------------------------------------------------------------------|
| Location:            | Located on Remington, near Alluvial and Ingram Avenues.                                                     |
| Building Size:       | ±11,010 SF                                                                                                  |
| Sale Price:          | \$2,796,000 (\$254/SF)                                                                                      |
| Lease Rate:          | \$1.95 PSF, Modified Gross (Tenant pays premise utilities and janitorial.                                   |
| Lease Term:          | Negotiable                                                                                                  |
| Tenant Improvements: | Negotiable                                                                                                  |
| Available Space:     | Suite 101 - Approx. 7,180 usf / 7,837 rsf<br>(Additional 810 SF of garage/storage space avail-<br>able)     |
| Signage:             | Building signage available                                                                                  |
| Amenities:           | Large variety of restaurants, shopping & bank-<br>ing services are within minutes from subject<br>property. |

### FLOOR PLAN