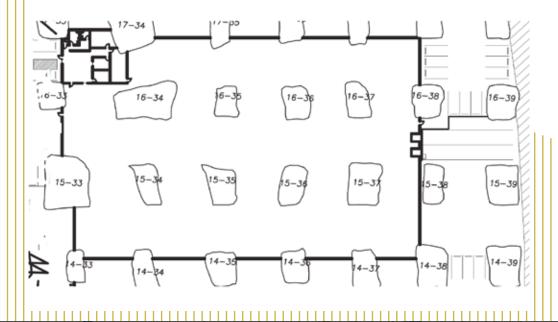

# THE MERITEX co.

EST9 1916

Meritex Lenexa Executive Park 17501 West 98th Street, Lenexa, Kansas

### **FOR LEASE**

LIGHT MANUFACTURING | WAREHOUSING | DISTRIBUTION

JOHNSON COUNTY'S MOST AFFORDABLE INDUSTRIAL SPACE



Tom Haverty
Executive Vice President
+1 816 556 1105

tom.haverty@colliers.com

John Stafford SIGR
Senior Vice President
+1 816 556 1184
iohn.stafford@colliers.com

THE MERITEX CO.

www.meritex.com

Colliers

www.colliers.com

# THE MERITEX co.

EST9 1916

Meritex Lenexa Executive Park 17501 West 98th Street, Lenexa, Kansas

#### **NEW SMALL USER SECTION**



### **UP TO 40,000 SF**



## **Tom Haverty**

Executive Vice President +1 816 556 1105 tom.haverty@colliers.com John Stafford SIGR
Senior Vice President
+1 816 556 1184
john.stafford@colliers.com

THE MERITEX CO.

www.meritex.com

Colliers

www.colliers.com