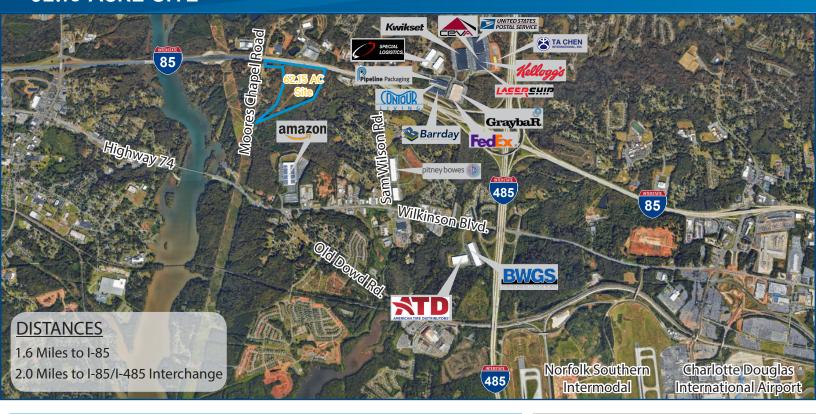

### **62.15 ACRE SITE**

## **PROPERTY SUMMARY**

- >> ±62.15 Acres Available
- >>> R-3 Zoning
- >> Sale Subject to Rezoning
- >> Parcel ID: 05316101
- >> 1.6 Miles From I-85
- >> 2.0 Miles From I-485
- >> Sales Price: \$40,000/Acre

# FOR SALE | LAND

MOORES CHAPEL ROAD & SOUTH INTERSTATE 85, CHARLOTTE, NC

**62.15 ACRE SITE** 