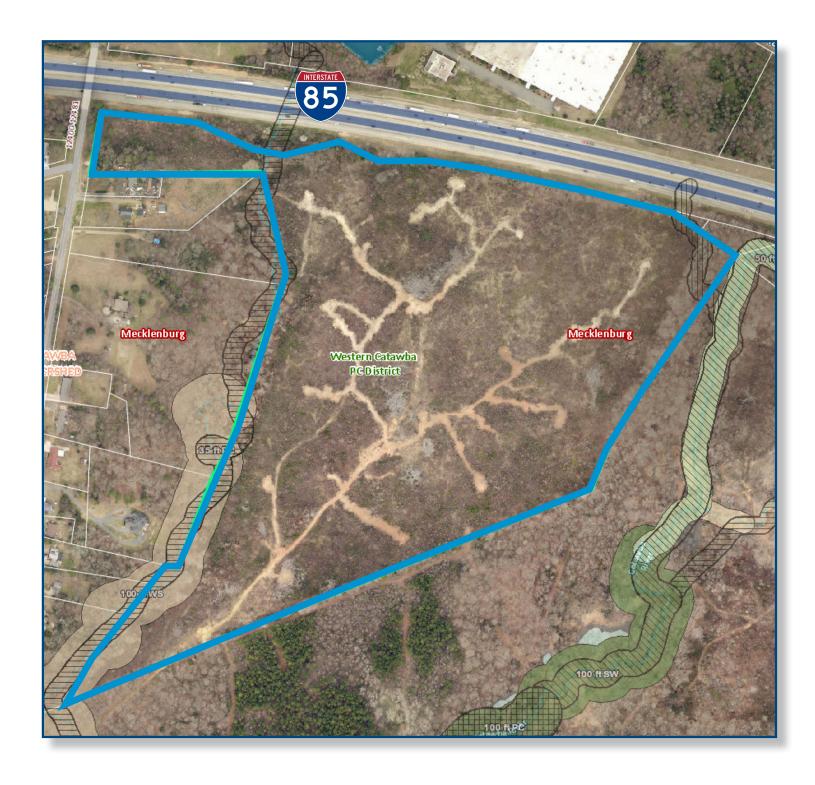

## **PROPERTY SUMMARY**

- >> ±62.15 Acres Available
- >>> R-3 Zoning
- >> Sale Subject to Rezoning
- >> Parcel ID: 05316101
- >> 1.6 Miles From I-85
- >> 2.0 Miles From I-485
- >> Sales Price: \$40,000/Acre

# CARE WATERSHED DAYS WESTERN CATANDA WE