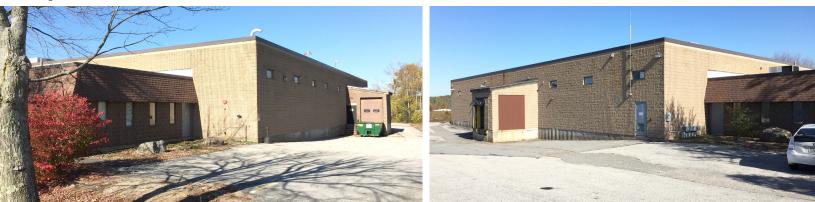

# FOR LEASE > MHT Area Industrial Building

7 DELTA DRIVE, LONDONDERRY, NH 03053

Colliers International is pleased to present the availability of a  $25,579 \pm SF$  industrial building situated on  $1.74 \pm$  acres near the Manchester-Boston Regional Airport. This classic Nash/Tamposi-style building features  $3,000 \pm SF$  of office area with the balance comprised of lab and warehouse/production areas. The owner is open to demising the building into two  $12,790 \pm SF$  spaces. There is full HVAC in the office and lab areas and the warehouse has 4 natural gas-fired ceiling mounted space heaters. There are loading docks on each side of the building, as well as drive-in doors in the rear of the building.

#### Specifications > MHT Area Industrial Building

| Building Type     | Industrial                             |
|-------------------|----------------------------------------|
| Year Built        | 1985                                   |
| Total Building SF | 25,579±                                |
| Available SF      | 12,790± to 25,579±                     |
| Acreage           | 1.74± acres                            |
| Parking           | 38± spaces                             |
| Loading Docks     | 2                                      |
| Drive-in Doors    | 2 (12' x 14' and 8' x 8')              |
| Clear Height      | 18'±                                   |
| Ceiling Height    | 20'±                                   |
| Column Spacing    | 34' x 32'                              |
| Utilities         | Municipal water & sewer<br>Natural gas |
| Electrical        | 900 amps / 480 volts / 3 phase         |
| Sprinklers        | Wet system                             |
| Road Frontage     | 360'± on Delta Drive                   |
| Zoning            | Industrial-II                          |
| 2016 Taxes        | \$0.91 PSF                             |
| Lease Rate        | \$7.00 NNN                             |