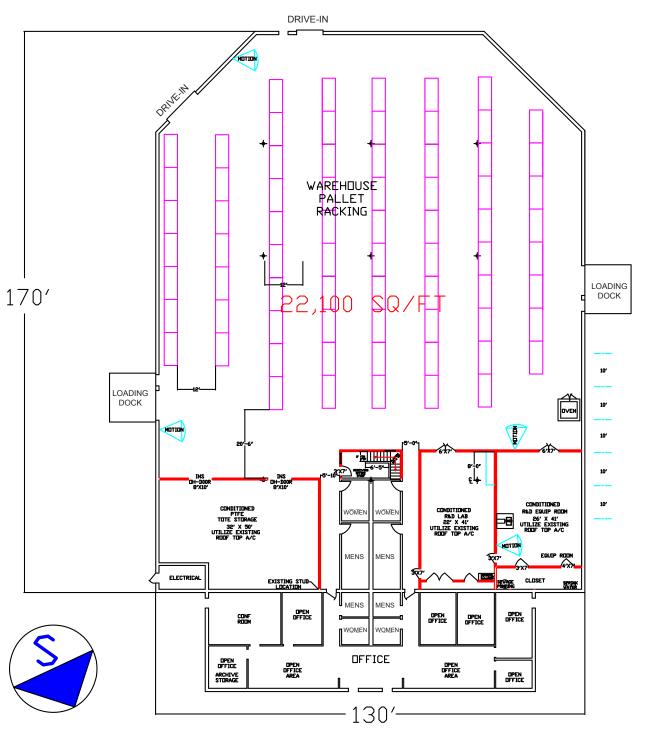

## Floor Plan

7 DELTA DRIVE, LONDONDERRY, NH 03053

- NDTES: 1. NEW WALL CONSTRUCTION IN RED. 280 LF 2. DESIGN L/360 6' 20 GAUGE STEEL STUDS 16' DC FLODR TO STEEL RODF DECK 19'-6' HIGH. 3. MID-WALL BRACING 2 EQUALLY SPACED 6'-6' APART. 4. 6' FRICTION FIT INSULATION. 5. %' FIRE CODE DRYWALL. TAPE PREP AND PAINT. 6. METAL DODRS AND FRAMES.