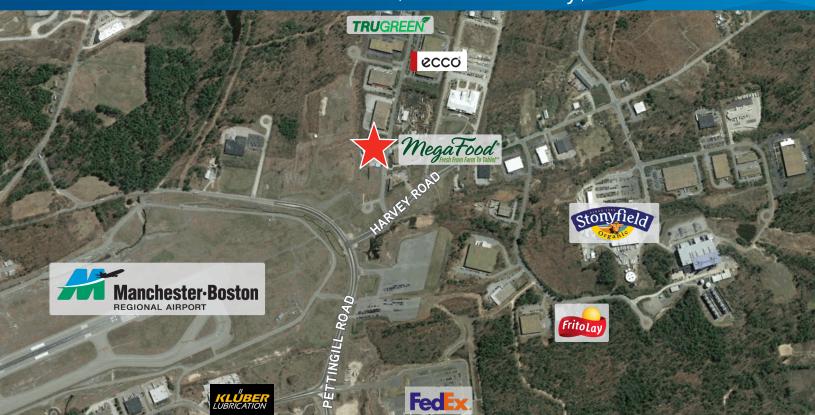

Ideal location at the south end of the Manchester-Boston Regional Airport area, where considerable development has taken place. The site has easy access to Exit 5, I-93, and Exit 13, the Everett Turnpike, via the new airport access road (Raymond Wieczorek Drive) and Pettengill Road.