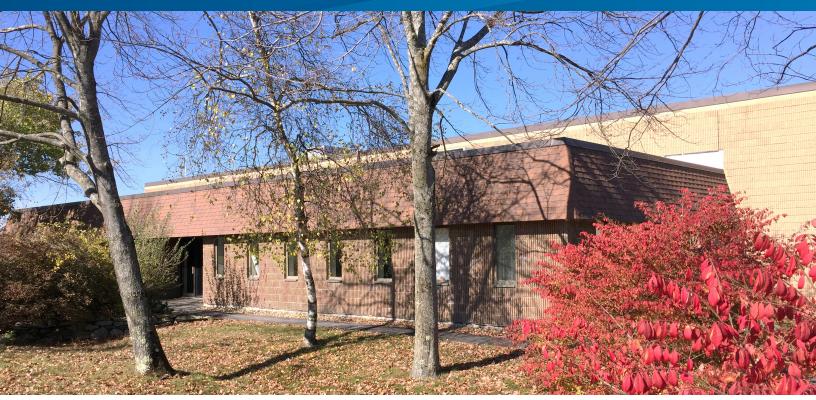

# FOR LEASE > MHT Area Industrial Building

7 DELTA DRIVE, LONDONDERRY, NH 03053

Colliers International is pleased to present the availability of a  $25,579 \pm SF$  industrial building situated on  $1.74 \pm$  acres near the Manchester-Boston Regional Airport. This classic Nash/Tamposi-style building features  $3,000 \pm SF$  of office area with the balance comprised of lab and warehouse/production areas. The owner is open to demising the building into two  $12,790 \pm SF$  spaces. There is full HVAC in the office and lab areas and the warehouse has 4 natural gas-fired ceiling mounted space heaters. There are loading docks on each side of the building, as well as drive-in doors in the rear of the building.

#### Specifications > MHT Area Industrial Building

| Building Type     | Industrial                             |
|-------------------|----------------------------------------|
| Year Built        | 1985                                   |
| Total Building SF | 25,579±                                |
| Available SF      | 12,790± to 25,579±                     |
| Acreage           | 1.74± acres                            |
| Parking           | 38± spaces                             |
| Loading Docks     | 2                                      |
| Drive-in Doors    | 2 (12' x 14' and 8' x 8')              |
| Clear Height      | 18'±                                   |
| Ceiling Height    | 20'±                                   |
| Column Spacing    | 34' x 32'                              |
| Utilities         | Municipal water & sewer<br>Natural gas |
| Electrical        | 900 amps / 480 volts / 3 phase         |
| Sprinklers        | Wet system                             |
| Road Frontage     | 360'± on Delta Drive                   |
| Zoning            | Industrial-II                          |
| 2016 Taxes        | \$0.91 PSF                             |
| Lease Rate        | \$7.00 NNN                             |