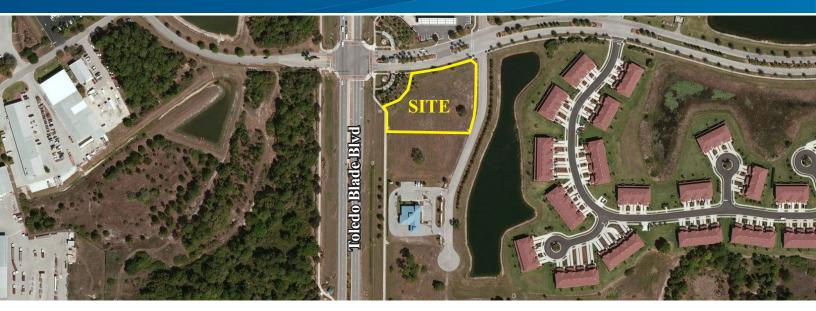

## LAKESIDE PLANTATION

Southwest Florida

2497 SYCAMORE STREET | NORTH PORT, FL 34289

This property is at a signalized corner of Toledo Blade Boulevard and Plantaion Boulevard. The property is Lot 4 in the Lakeside Marketplace Development and is located at the main entrance to the Lakeside Plantation Development.

## **Features**

> Total Acreage: 1.23± Acres (53,719 SF)

Off-Site Rentention

> **Zoning:** PCD, North Port (Planned Community Development)

> Frontage: 90 feet on Toledo Blade Boulevard

> Parcel #: 1116-03-0040

> Location: SE corner of Toledo Blade and

Plantation Boulevard.

> Visibility: Excellent main entrance to Lakeside Plantation

> Utilities: Public Water and Sewer; Off-site retention

> Intersection: Signalized corner at Toldeo Blade