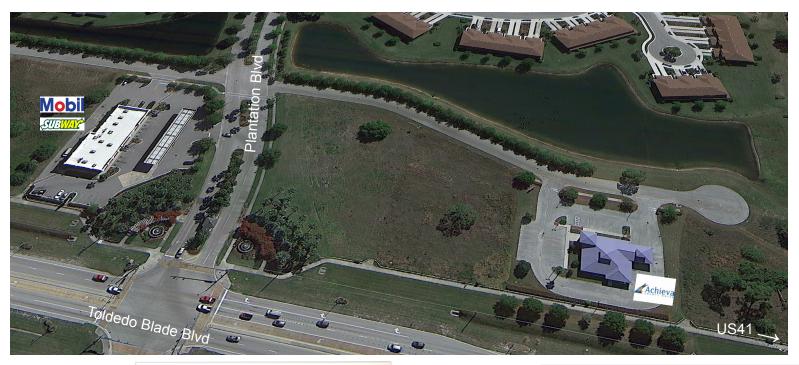

## LAKESIDE PLANTATION

Southwest Florida

2497 SYCAMORE STREET | NORTH PORT, FL 34289

This property is at a signalized corner of Toledo Blade Boulevard and Plantaion Boulevard. The property is Lot 4 in the Lakeside Marketplace Development and is located at the main entrance to the Lakeside Plantation Development.

> Location: SE corner of Toledo Blade and

Plantation Boulevard.

> Visibility: Excellent main entrance to Lakeside Plantation

> Utilities: Public Water and Sewer; Off-site retention

> Intersection: Signalized corner at Toldeo Blade