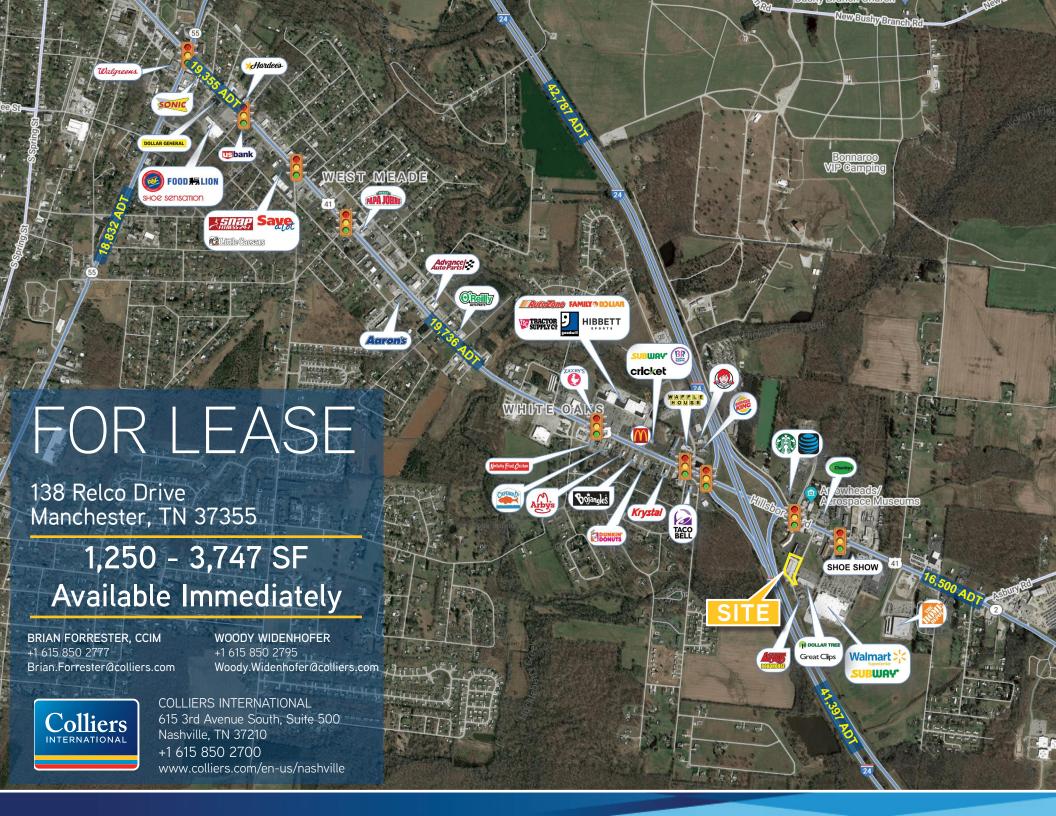

- > Immediate availability includes 1,250 to 3,747 square feet
- Nearby retailers include Walmart Supercenter, Home Depot, Dollar Tree, Logan's Roadhouse, Starbucks, and others
- Manchester is home to nationally recognized Bonaroo Music Festival held in June, which draws several thousand tourist annually
- Nearby hotels include Quality Inn, Sleep Inn & Suites and Holiday Inn Express
- Traffic Counts: 41,397 VPD on I-24 and 16,500 VPD on Hillsboro Blvd