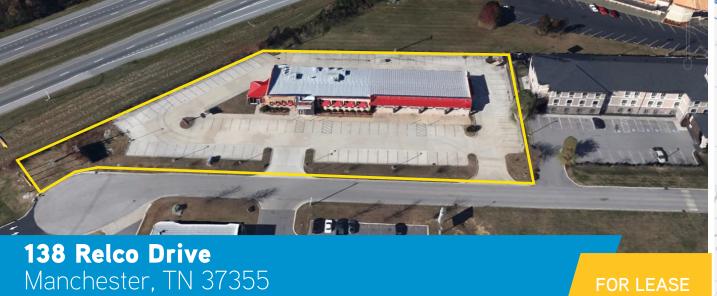

## Tenants

| SUITE | TENANT                       | SF    |
|-------|------------------------------|-------|
| 138   | Jefferson's Restuarant       | 6,527 |
| 130   | Intrepid Healthcare Services | 1,175 |
| 128   | AVAILABLE                    | 1,250 |
| 126   | AVAILABLE                    | 1,250 |
| 124   | AVAILABLE                    | 1,247 |

- > Immediate availability includes 1,250 to 3,747 square feet
- Nearby retailers include Walmart Supercenter, Home Depot, Dollar Tree, Logan's Roadhouse, Starbucks, and others
- Manchester is home to nationally recognized Bonaroo Music Festival held in June, which draws several thousand tourist annually
- Nearby hotels include Quality Inn, Sleep Inn & Suites and Holiday Inn Express
- Traffic Counts: 41,397 VPD on I-24 and 16,500 VPD on Hillsboro Blvd

Lease Rate \$15.00 SF/NNN