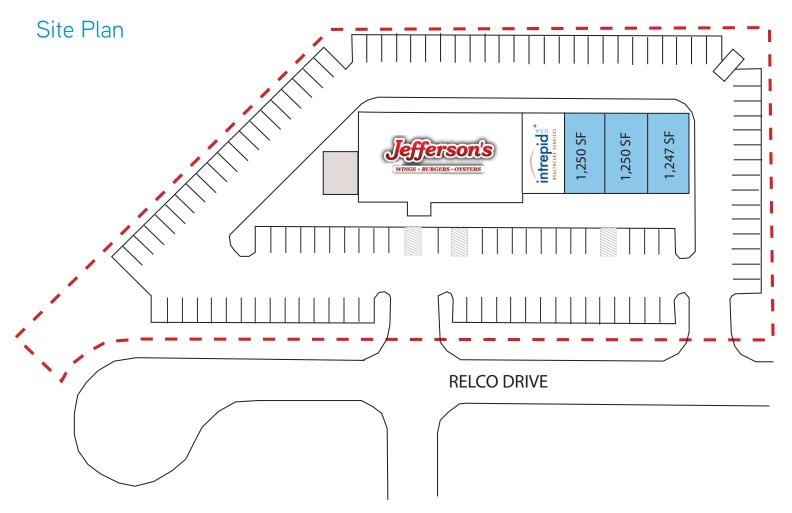

## Tenants

| SUITE | TENANT                       | SF    |
|-------|------------------------------|-------|
| 138   | Jefferson's Restuarant       | 6,527 |
| 130   | Intrepid Healthcare Services | 1,175 |
| 128   | AVAILABLE                    | 1,250 |
| 126   | AVAILABLE                    | 1,250 |
| 124   | AVAILABLE                    | 1,247 |