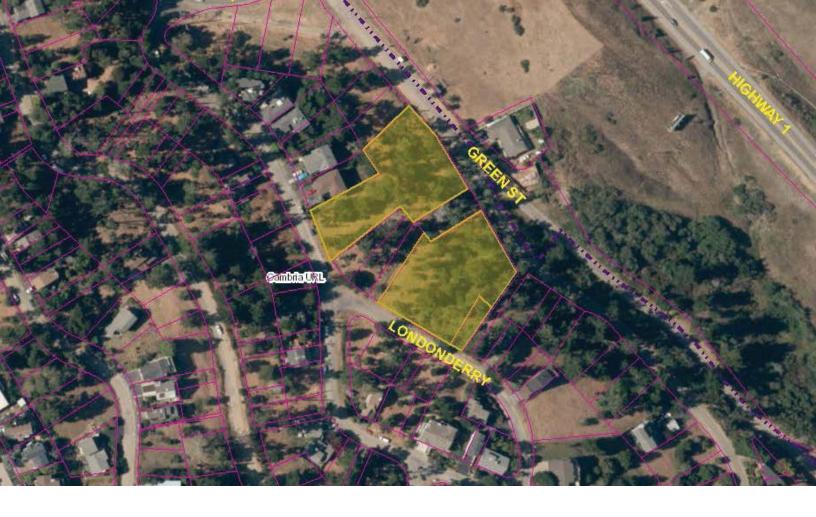

### Parcel Map

024-191-013 024-191-062 024-191-063

### Cambria Development Overview

Large hillside development site with 3 APNs with 21 underlying legal lots. Conceptual site and grading plans propose lot line adjustments to create a total of 10 separate single family parcels, two of which would feature secondary units. The property has p e n d i n g water allocations for 12 water meters, with "will serve" letters from the Cambria Community-Service District (CCSD).

- > Offering Price: \$550,000
- > Proposed number of units: 10SFR
  - + 2 secondary units
- > Seller may carry

- > Land Area: 1.525 Acres
- > APNs: 024-191-013, 062, & 063
- > Zoning: Residential Multi-Family (RMF)
- > \$45,833 / unit