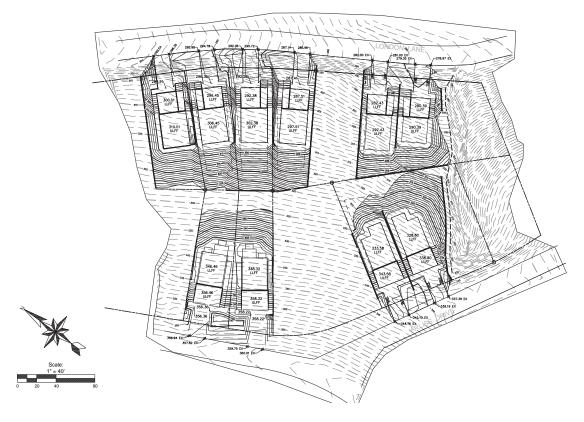

## Grading Plan

### Cambria Development Overview

Large hillside development site with 3 APNs with 21 underlying legal lots. Conceptual site and grading plans propose lot line adjustments to create a total of 10 separate single family parcels, two of which would feature secondary units. The property has p e n d i n g water allocations for 12 water meters, with "will serve" letters from the Cambria Community-Service District (CCSD).