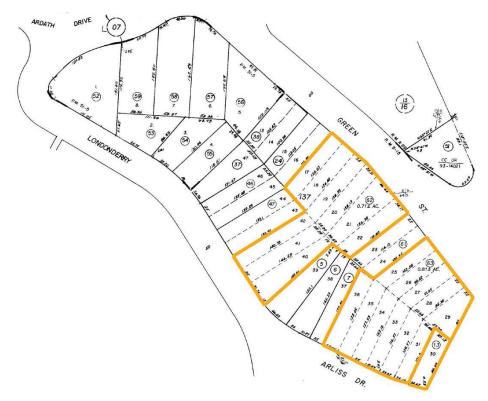

### Parcel Map

024-191-013 024-191-062 024-191-063

### Cambria Development Overview

Large hillside development site with 3 APNs with 21 underlying legal lots. Conceptual site and grading plans propose lot line adjustments to create a total of 10 separate single family parcels, two of which would feature secondary units. The property has p e n d i n g water allocations for 12 water meters, with "will serve" letters from the Cambria Community-Service District (CCSD).