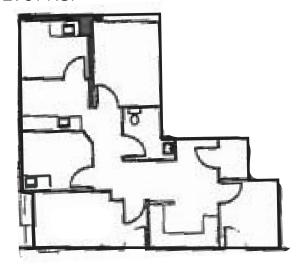

# FOR LEASE > MEDICAL OFFICE SPACE **15211 VANOWEN STREET**



VAN NUYS, CA 91405



### MEDICAL OFFICE SPACE

Suite 300 - ±3,000 Available Space:

Suite 205 - ±981

Rate: Negotiable

Flexible Term:

Parking: Surface : Structure

Building Size: 45,579 Square Feet

## **BUILDING AMENITIES**

- On Campus at Valley Presbyterian Hospital Campus
- Conveniently located near the 101 and 405 Freeways
- Additional retail amenities within walking distance
- Tenant Improvement allowance available

#### Contact Us

DANA NIALIS License No. 01947265 DIR 818 325 4107

dana.nialis@colliers.com

COLLIERS INTERNATIONAL 16830 Ventura Boulevard, Suite J Encino, CA 91436 www.colliers.com

# FOR LEASE > MEDICAL OFFICE SPACE 15211 VANOWEN STREET



VAN NUYS, CA 91405

#### Suite 205

±981 RSF



#### Suite 300

±3,000 RSF



\*Information contained herein does not constitute a legal offer or acceptance and shall not be legally binding, but shall serve as the basis for negotiation and execution of a mutually acceptable Lease Agreement.

DANA NIALIS License No. 01947265 818 325 4107 dana.nialis@colliers.com COLLIERS INTERNATIONAL 16830 Ventura Boulevard, Suite J Encino, CA 91436 www.colliers.com