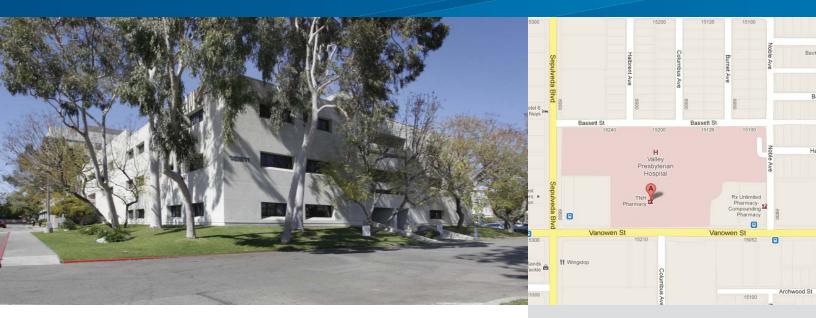

# FOR LEASE > MEDICAL OFFICE SPACE **15211 VANOWEN STREET**

VAN NUYS, CA 91405

### MEDICAL OFFICE SPACE

Suite 300 - ±3,000 Available Space:

Suite 205 - ±981

Rate: Negotiable

Flexible Term:

Parking: Surface : Structure

Building Size: 45,579 Square Feet

## **BUILDING AMENITIES**

- On Campus at Valley Presbyterian Hospital Campus
- Conveniently located near the 101 and 405 Freeways
- Additional retail amenities within walking distance
- Tenant Improvement allowance available