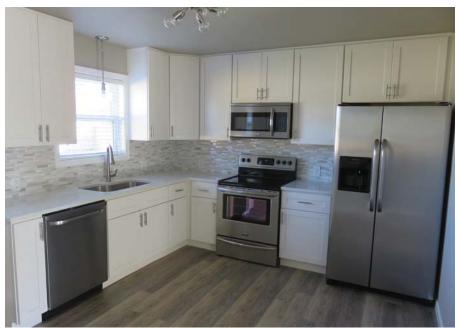

## KEY FEATURES/HIGHLIGHTS RATE: \$1,600/month

- > 1,320 SF office with new, modern, upgrades
- > Live, Work, Play
- > Quick access to Downtown Bentonville, Walmart & Sam's Home Office, supplier community, retail, and trails
- > Up to 3 private offices, open space for displays and meetings, and kitchen
- > Attached garage and patio, ideal for displays, shelving, storage, and deliveries