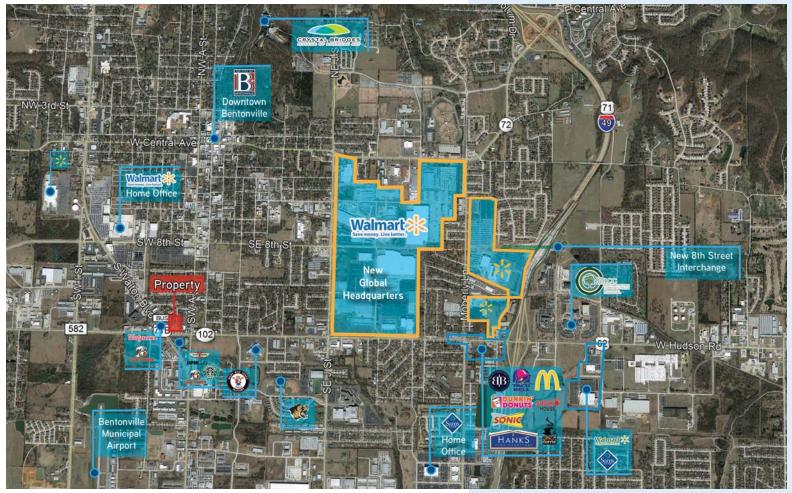

lliers.com

#### WADE SMITH

BROKER | ARKANSAS DIR: 479 845 1518 MOB: 214 924 1605 wade.smith@colliers.com



#### **COLLIERS INTERNATIONAL**

4204 S Pinnacle Hills Pkwy, Ste 102 Rogers, AR 72758 479 636 9000 www.colliers.com/arkansas

Accelerating success

## KEY FEATURES/HIGHLIGHTS RATE: \$1,600/month

- > 1,320 SF office with new, modern, upgrades
- > Live, Work, Play
- > Quick access to Downtown Bentonville, Walmart & Sam's Home Office, supplier community, retail, and trails
- > Up to 3 private offices, open space for displays and meetings, and kitchen
- > Attached garage and patio, ideal for displays, shelving, storage, and deliveries















COLLIERS INTERNATIONAL 4204 S Pinnacle Hills Pkwy, Ste 102 Rogers, AR 72758 479 636 9000 www.colliers.com/arkansas

# Property Aerial >



# Street Map >



### CONTACT US

BUTCH GURGANUS MOB: 479 644 7266 butch.gurganus@colliers.com

WADE SMITH MOB: 214 924 1605 wade.smith@colliers.com

This document has been prepared by Colliers International for advertising and general information only. Colliers International makes no guarantees, representations or warranties of any kind, expressed or implied, regarding the information including, but not limited to, warranties of content, accuracy and reliability. Any interested party should undertake their own inquiries as to the accuracy of the information. Colliers International excludes unequivocally all inferred or implied terms, conditions and warranties arising out of this document and excludes all liability for loss and damages arising there from. This publication is the copyrigh