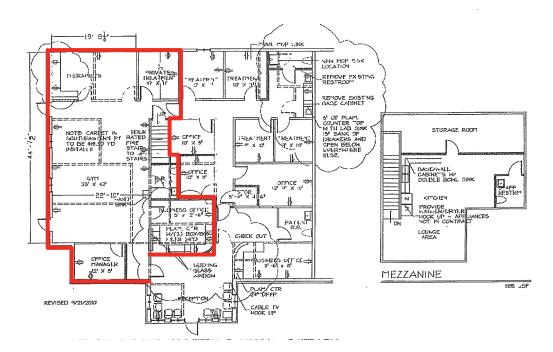

#### PROPERTY FEATURES

- Population over 104,000 within 15 minutes
- · Large monument signage available
- Located in the sought after Red Mill General Booth corridor
- 2,150 4,300 SF available
- Lease rate: \$18.00/SF, net of electric/water