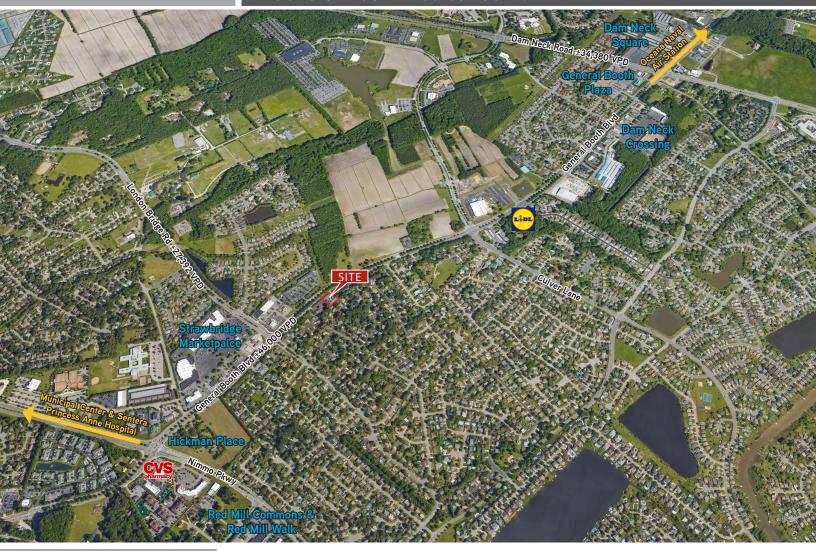

ted in the sought after Red Mill General Booth corridor
- 2,150 4,300 SF available
- Lease rate: \$18.00/SF, net of electric/water

| DEMOGRAPHIC FACTS  | 1 mile                      | 3 mile    | 5 mile    |
|--------------------|-----------------------------|-----------|-----------|
| POPULATION         | 11,518                      | 52,690    | 99,869    |
| DAYTIME POPULATION | 7,590                       | 17,777    | 50,270    |
| AVG HH INCOME      | \$117,954                   | \$118,098 | \$112,324 |
| TRAFFIC COUNTS     | General Booth Blvd- ±32,409 |           |           |



COLLIERS INTERNATIONAL 500 E Main Street Suite 808 Norfolk, VA 23510 www.colliers.com/norfolk

Accelerating success.



YOUR SIGN HERE

FOOT & ANKLE CARE

# FOR LEASE >

## General Booth Medical Center



## CONTACTS

#### **Sharon Holmstrom**

+1 757 441 3636

sharon.holmstrom@colliers.com



COLLIERS INTERNATIONAL 500 E Main Street Suite 808 Norfolk, VA 23510 www.colliers.com/norfolk



The information contained herein was obtained from sources, believed reliable, makes no guarantees, warranties or representations as to the completeness or accuracy thereof. The presentation of this property is submitted subject to errors, omissions, change of price or conditions prior to sale or lease, or withdrawal without notice. GeneralBoothBlvd\_2800\_Lease rev 4-10-2018