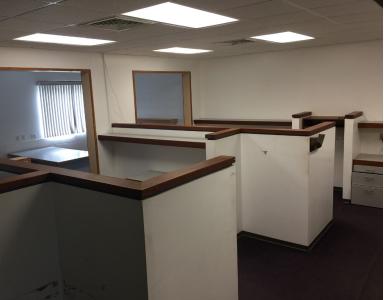

## 99-1245 Waiua Place

AIEA, OAHU, HAWAII 96701

| Area:           | Halawa                    |                              |
|-----------------|---------------------------|------------------------------|
| TMK:            | 1-9-9-77-4                |                              |
| Zoning:         | 1-2                       |                              |
| Size Available: | Unit A:                   | 4,248 SF high cube warehouse |
|                 |                           | 2,065 SF ground floor office |
|                 | Unit B:                   | 3,928 SF second floor office |
| Parking:        | 6-9 stalls                |                              |
| Base Rent:      | Warehouse: \$1.25 PSF/Mo. |                              |
|                 | Office: \$1.00 PSF/Mo.    |                              |
| CAM:            | \$0.30 PSF/MO             |                              |
| Term:           | Negotiable                |                              |

Opportunity to lease high cube warehouse with heavy duty mezzanine, accessed by 2 large roll up doors. Bottom floor office space with secure storage closets and bathroom with shower included. This building is ideally located in Halawa Valley with ample street parking and 6-9 stalls on site. Optional 2nd floor office space available for companies looking to consolidate multiple locations to improve their efficiency.