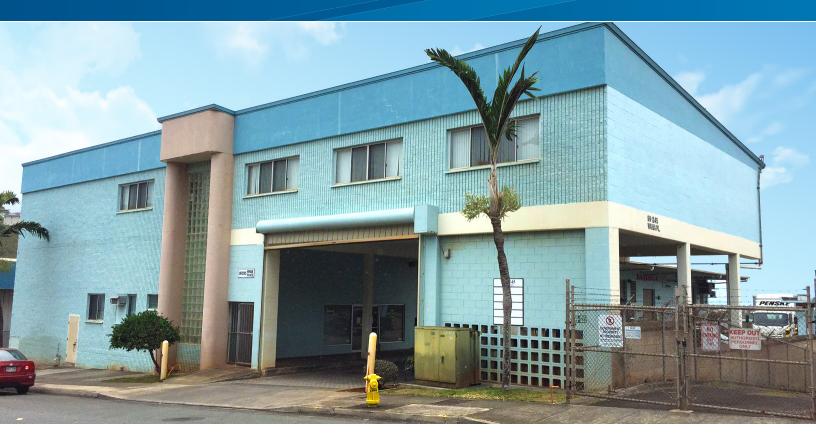

## FOR LEASE > INDUSTRIAL SPACE

## 99-1245 Waiua Place

AIEA, OAHU, HAWAII 96701

| Area:           | Halawa                    |                              |
|-----------------|---------------------------|------------------------------|
| TMK:            | 1-9-9-77-4                |                              |
| Zoning:         | 1-2                       |                              |
| Size Available: | Unit A:                   | 4,248 SF high cube warehouse |
|                 |                           | 2,065 SF ground floor office |
|                 | Unit B:                   | 3,928 SF second floor office |
| Parking:        | 6-9 stalls                |                              |
| Base Rent:      | Warehouse: \$1.25 PSF/Mo. |                              |
|                 | Office: \$1.00 PSF/Mo.    |                              |
| CAM:            | \$0.30 PSF/MO             |                              |
| Term:           | Negotiable                |                              |

Opportunity to lease high cube warehouse with heavy duty mezzanine, accessed by 2 large roll up doors. Bottom floor office space with secure storage closets and bathroom with shower included. This building is ideally located in Halawa Valley with ample street parking and 6-9 stalls on site. Optional 2nd floor office space available for companies looking to consolidate multiple locations to improve their efficiency.