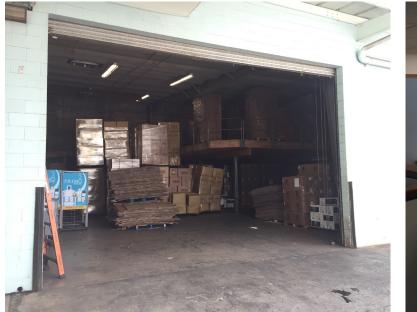

Opportunity to lease high cube warehouse with heavy duty mezzanine, accessed by 2 large roll up doors. Bottom floor office space with secure storage closets and bathroom with shower included. This building is ideally located in Halawa Valley with ample street parking and 6-9 stalls on site. Optional 2nd floor office space available for companies looking to consolidate multiple locations to improve their efficiency.