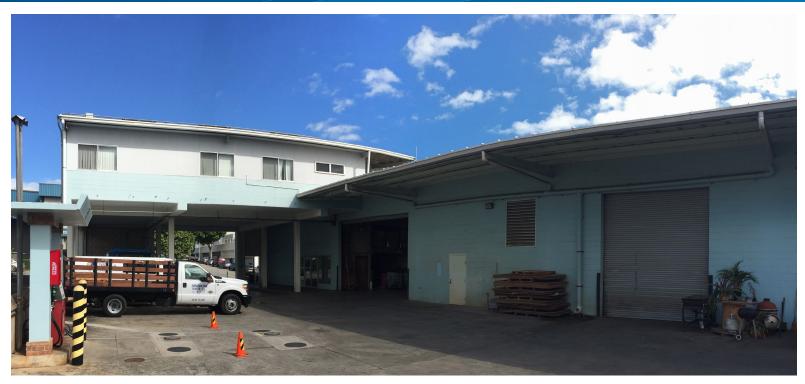

Opportunity to lease high cube warehouse with heavy duty mezzanine, accessed by 2 large roll up doors. Bottom floor office space with secure storage closets and bathroom with shower included. This building is ideally located in Halawa Valley with ample street parking and 6-9 stalls on site. Optional 2nd floor office space available for companies looking to consolidate multiple locations to improve their efficiency.