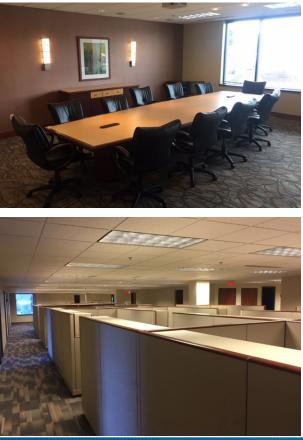

### SUBLEASE 135 S. 84th Street - Milwaukee WI

#### BUILDING INFORMATION

| Property Highlights:    | <ul> <li>&gt; Fully wired office suite</li> <li>&gt; Multiple conference rooms</li> <li>&gt; Spacious employee lounge</li> <li>&gt; Updated finishes</li> <li>&gt; Freeway accessibility</li> <li>&gt; On-site cafe with catering services</li> <li>&gt; Elevator exposure</li> <li>&gt; Office furniture available</li> </ul> |
|-------------------------|--------------------------------------------------------------------------------------------------------------------------------------------------------------------------------------------------------------------------------------------------------------------------------------------------------------------------------|
| Available Office Space: | 15,128 SF                                                                                                                                                                                                                                                                                                                      |
| Building Size:          | 118,072 SF                                                                                                                                                                                                                                                                                                                     |
| Stories:                | 4                                                                                                                                                                                                                                                                                                                              |
| Year Built:             | 1999                                                                                                                                                                                                                                                                                                                           |
| Parking:                | 4.00/1,000 SF                                                                                                                                                                                                                                                                                                                  |
| Term:                   | 10/31/2021                                                                                                                                                                                                                                                                                                                     |
| Lease Rate:             | \$15.00/SF Gross                                                                                                                                                                                                                                                                                                               |