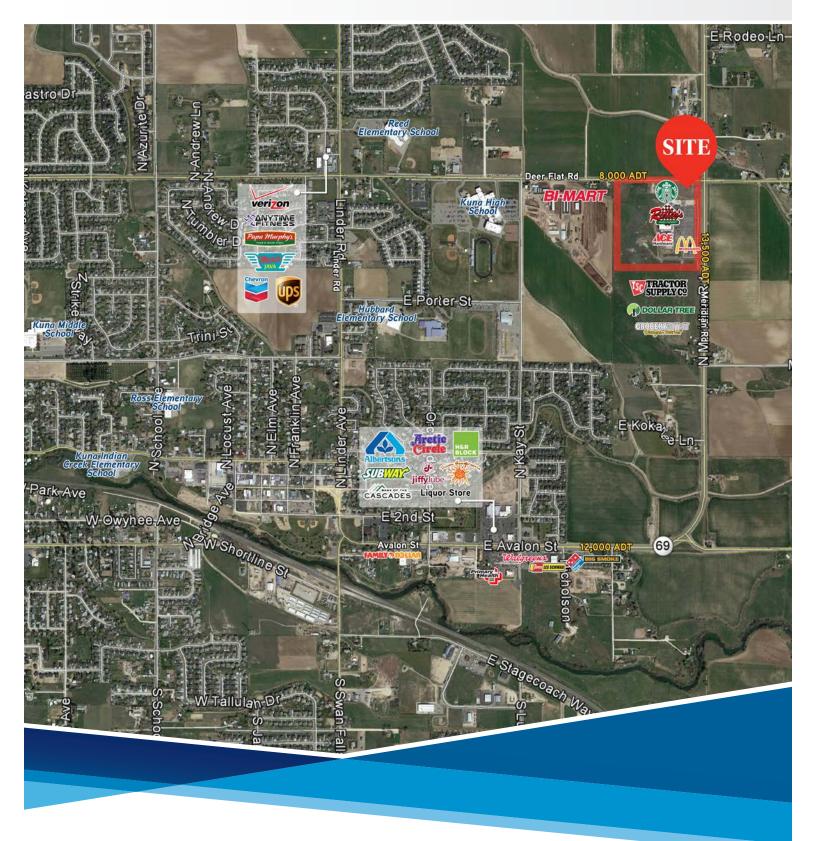

## **HIGHLIGHTS**

- » Build-to-suit or pads for sale; shops space for lease in a new development on Meridian Road and Deer Flat Road in Kuna, ID
- » Strong grocery-anchored center with cotenants including: Ace Hardware, Starbucks, and McDonald's
- » New developments including BiMart, Tractor Supply, Grocery Outlet, The Reel Theater and Dollar Tree in close proximity
- » Surrounded by residential growth and newly platted subdivisions
- » High visibility and accessibility in a growing and under-served market