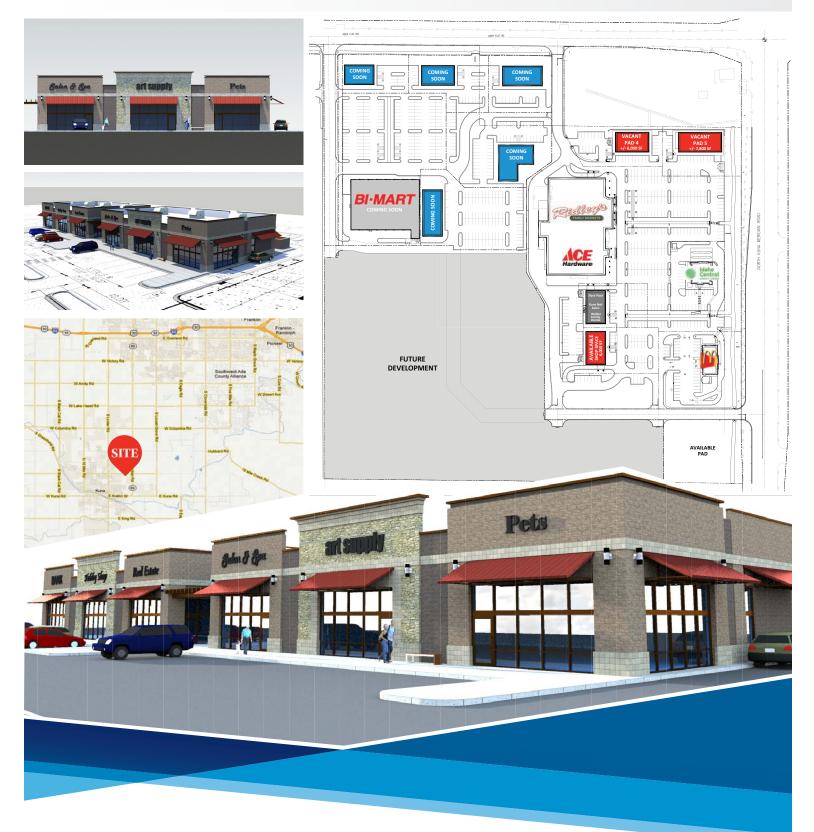

## **HIGHLIGHTS**

- » Build-to-suit or pads for sale; shops space for lease in a new development on Meridian Road and Deer Flat Road in Kuna, ID
- » Strong grocery-anchored center with cotenants including: Ace Hardware, Starbucks, and McDonald's
- » New developments including BiMart, Tractor Supply, Grocery Outlet, The Reel Theater and Dollar Tree in close proximity
- » Surrounded by residential growth and newly platted subdivisions
- » High visibility and accessibility in a growing and under-served market