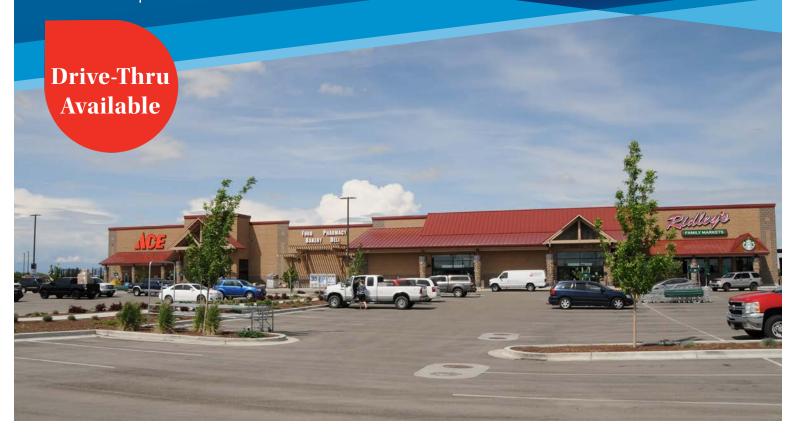

## **HIGHLIGHTS**

- » Build-to-suit or pads for sale; shops space for lease in a new development on Meridian Road and Deer Flat Road in Kuna, ID
- » Strong grocery-anchored center with cotenants including: Ace Hardware, Starbucks, and McDonald's
- » New developments including BiMart, Tractor Supply, Grocery Outlet, The Reel Theater and Dollar Tree in close proximity
- » Surrounded by residential growth and newly platted subdivisions
- » High visibility and accessibility in a growing and under-served market