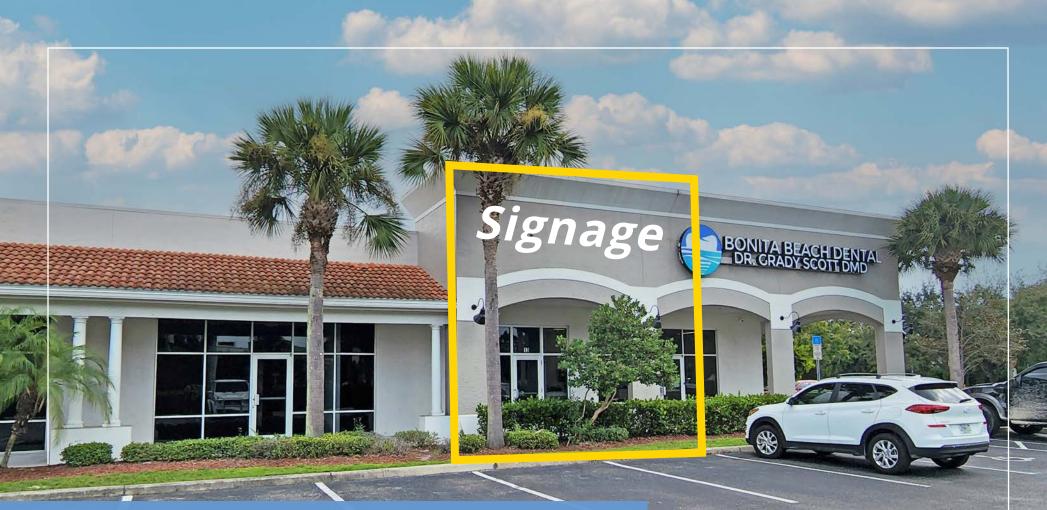

#### Availability: Unit 13 - 2,071 SF

### Move-In Ready Medical / Office:

- 2,071 SF
- Suite 13
- Renovated: 2022
- New paint (no FFE)
- Immaculate condition
- Reception
- 3 patient care rooms
- 1 office
- Medical lab