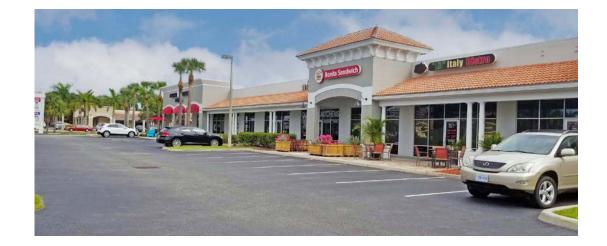

## Property Profile

- 30,000 SF Shopping Center
- At the signalized intersection of US 41 and Woods Edge Pkwy., Bonita Springs
- Built in 2001
- Plaza 93% leased
- Exposure on US 41
- Monument sign and building signage
- Ample parking
- Traffic 40,500 AADT on US 41

## Location

Located in the densely populated area of Bonita Springs, at the signalized intersection of US 41 (S. Tamiami Trail) and Woods Edge Pkwy.