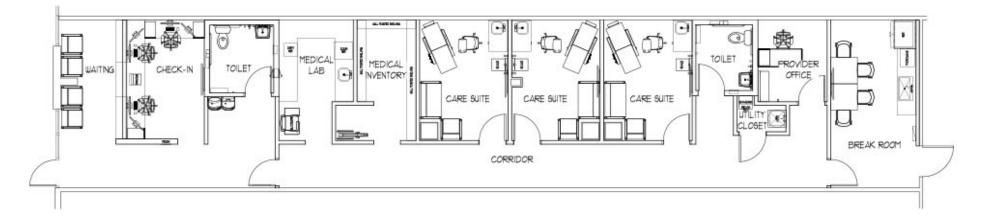

#### Availability: Unit 13 - 2,071 SF

### Move-In Ready Medical / Office:

- 2,071 SF
- Suite 13
- Renovated: 2022
- New paint (no FFE)
- Immaculate condition
- Reception
- 3 patient care rooms
- 1 office
- Medical lab

## Floor Plan:

Leasing Rate: \$30.00/SF + CAM \$9.78/SF (water included)