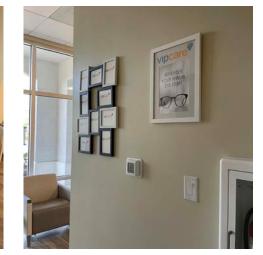

### Move-In Ready Medical / Office:

- 2,071 SF
- Suite 13
- Renovated: 2022
- New paint (no FFE)
- Immaculate condition
- Reception
- 3 patient care rooms
- 1 office
- Medical lab

# Photo Galery