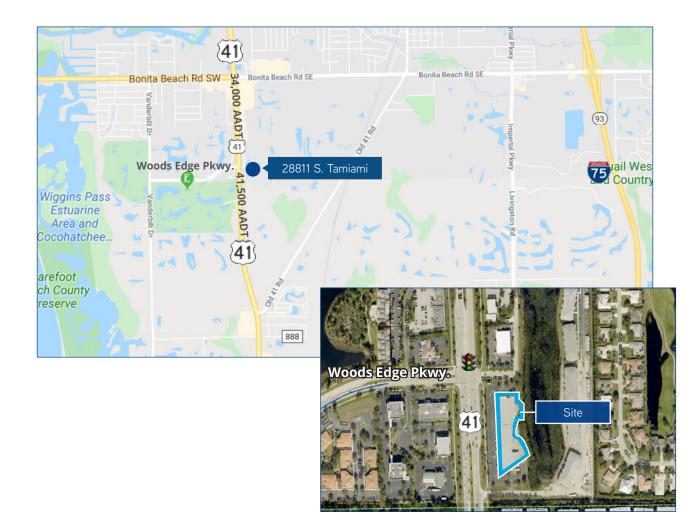

## Location

Located in the densely populated area of Bonita Springs, at the signalized intersection of US 41 (S. Tamiami Trail) and Woods Edge Pkwy.

## Property Profile

- 30,000 SF Shopping Center
- At the signalized intersection of US 41 and Woods Edge Pkwy., Bonita Springs
- Built in 2001
- Plaza 93% leased
- Exposure on US 41
- Monument sign and building signage
- Ample parking
- Traffic 40,500 AADT on US 41