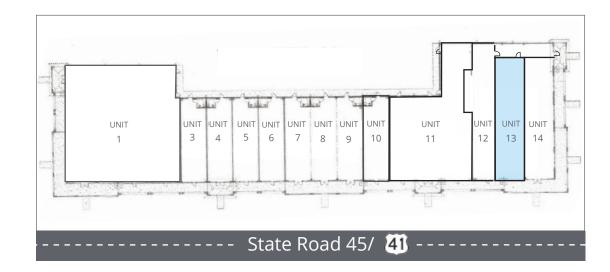

#### **Tenant Roster**

| Unit # | Tenant              | SF    |
|--------|---------------------|-------|
| 1      | Outdoor Kitchen     | 7,812 |
| 3      | FLorida Excursions  | 1,300 |
| 4      | ABC Invest.         | 1,300 |
| 5      | Gatsby's Pizza      | 1,300 |
| 6      | The Releaf Clinics  | 1,300 |
| 7      | White Rose Day Spa  | 1,300 |
| 8      | J & C Leonard       | 1,300 |
| 9      | Couture Nails       | 1,300 |
| 10     | Balkan Market       | 1,300 |
| 11     | American Mattress   | 4,868 |
| 12     | Truelieve           | 2,240 |
| 13     | Available           | 2,071 |
| 14     | Bonita Beach Dental | 2,684 |
|        |                     |       |

#### Availability: Unit 13 - 2,071 SF