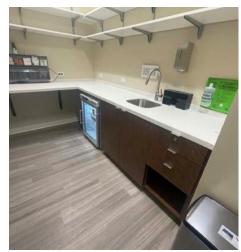

### Move-In Ready Medical / Office:

- 2,071 SF
- Suite 13
- Renovated: 2022
- New paint (no FFE)
- Immaculate condition
- Reception
- 3 patient care rooms
- 1 office
- Medical lab

# Photo Galery