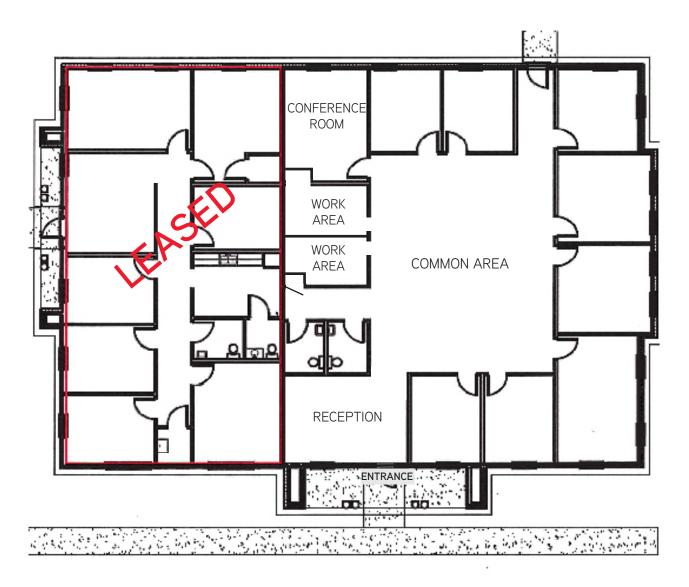

#### FLOORPLAN

Well-designed for growing practices or other professional office users.

Office is well appointed with restrooms, break room, conference room, storage and reception area. The property is ready for occupancy and is conveniently located near both I-385 adnd I-85.

## 3,272± SF OFFICE FOR LEASE > KEYS CROSSING 429 Roper Mountain Road

BUILDING 100, GREENVILLE, SC 29615

COMMON AREA

OFFICE

OFFICE

CONFERENCE ROOM

BREAK ROOM

OFFICE