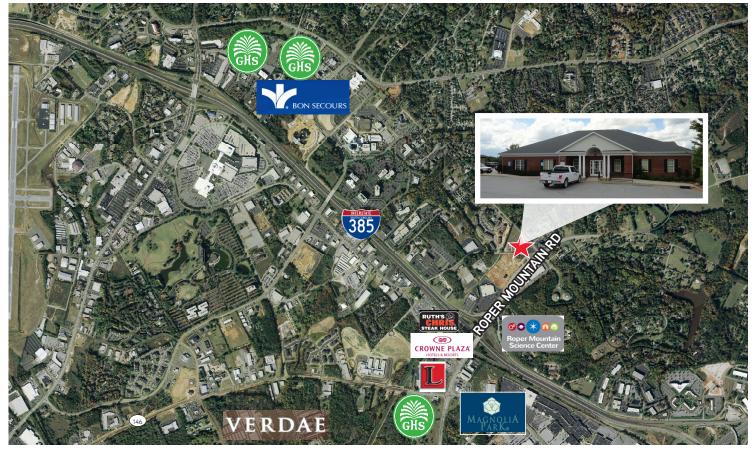

#### GREENVILLE, SC FAST FACTS

- Greenville is one of the fastest growing areas in South Carolina. Greenville MSA population is 2015 is 850,965 the most populous in the state.
- With a revitalized downtown listed as one of the top 10 small downtowns in America, Greenville draws visitors and new businesses alike.
- The Roper Mountain area has a thriving office and retail climate, along with the Roper Mountain Science Center, one of the area's best planatariums.
- With the proximity to both I-385 and I-85, the Roper Mountain Road area is an ideal location for expanding or starting a business.