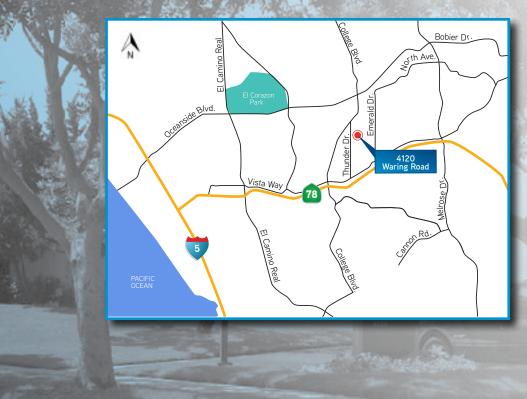

# **Tri-City Redevelopment Opportunity** 4120 Waring Road • Oceanside, CA

4120 WARING RD