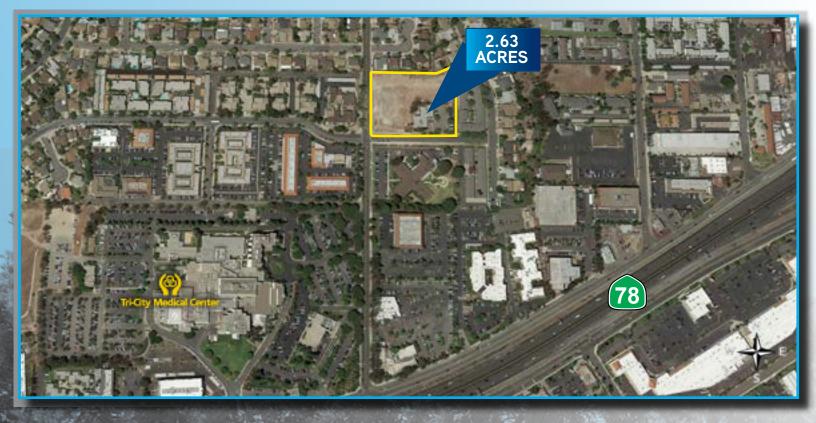

# > 2.63 ACRE REDEVELOPMENT OPPORTUNITY @Tri-City Medical Center

4120 Waring Road • Oceanside, CA

## SITE FEATURES

- > 2.63 acre site, 4 separate parcels
- > Existing 6,296 SF single story shell office building onsite with 35 parking spaces
- > Available via long-term ground lease
- > Zoning allows for a wide range of medical, commercial and residential uses
- > Located one block from Tri-City Medical Center
- > Infill location, numerous retail amenities in close proximity
- > East access to 78 Freeway