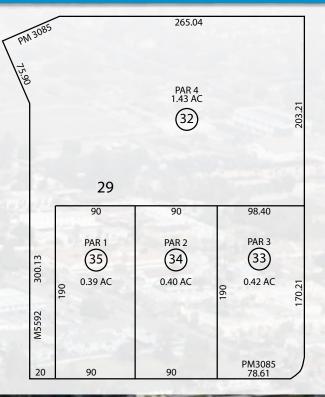

## SITE FEATURES

- > 2.63 acre site, 4 separate parcels
- > Existing 6,296 SF single story shell office building onsite with 35 parking spaces
- > Available via long-term ground lease
- > Zoning allows for a wide range of medical, commercial and residential uses
- > Located one block from Tri-City Medical Center
- > Infill location, numerous retail amenities in close proximity
- > East access to 78 Freeway

Opened in 1961, Tri-City Medical Center (TCMC) is a fullservice, acute-care hospital with two advanced clinical institutes for cardiovascular and orthopedic care. TCMC has 397 beds and over 500 physicians practicing in 60 specialties. TCMC serves San Diego County's coastal communities of Carlsbad, Oceanside and Vista, as well as the surrounding region. TCMC is administered by the Tri-City Healthcare District, a California Hospital District. 4120 WARING RD SITE PLAN

Vista Way

te, regarding the information including, but not limited to, warranties of content, accuracy and reliability emotional and for its licensor(s). 2010. All rights reserved.