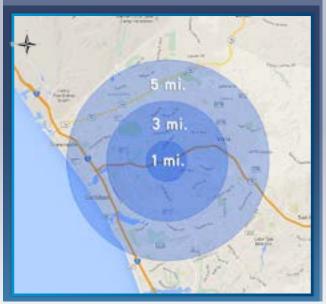

# **DEMOGRAPHICS**

| POPULATION                         |               |               |               |
|------------------------------------|---------------|---------------|---------------|
|                                    | 1 Mile Radius | 3 Mile Radius | 5 Mile Radius |
| 2020 Projection                    | 20,627        | 116,942       | 313,413       |
| 2015 Estimate                      | 19,639        | 92,347        | 247,491       |
| 2015 EST. POPULATION BY AGE        |               |               |               |
| % Of Population Over               | 28.97%        | 30.30%        | 26.72%        |
| 2015 EST. AVERAGE AGE              |               |               |               |
|                                    | 37.9          | 39.2          | 37.4          |
| GROWTH 2015-2020                   |               |               |               |
| 2015 Estimate                      | 5.03%         | 4.70%         | 4.90%         |
| 2015 EST. AVERAGE HOUSEHOLD INCOME |               |               |               |
|                                    | \$60,040      | \$75,823      | \$73,096      |