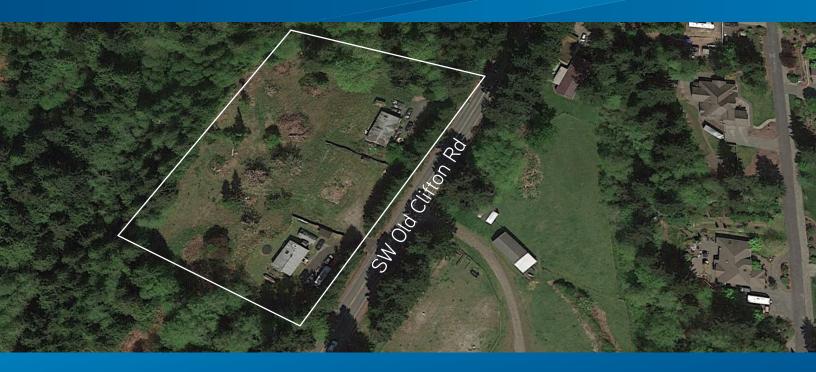

## FOR SALE >

1369, 1379 and 1391 SW Old Clifton Rd.

Port Orchard, WA

## **Property Information**

- > Mobile homes not a part
- > Three acres; Zoned: Industrial
- > \$915/Mo. income ground rent
- **>** Utilities
- > Formally approved for 500 units of self-storage. Unit plans included
- > Price: \$365,000 or \$2.85/SF

Note: Seller also has 1.49 acres of land at 1337 SW Old Clifton Rd. for sale at

\$108,000 (\$1.66/SF) SOLD.

Baintridge Island

Tracyton

Effands Portsonap Lake

Parkwood

East Port Circhard

ARVIN VANDER VEEN, SIOR Senior Vice President 206 654 0521 Arvin.VanderVeen@colliers.com EXCLUSIVELY LISTED BY COLLIERS INTERNATIONAL 601 Union Street, Suite 5300 Seattle, WA 98101