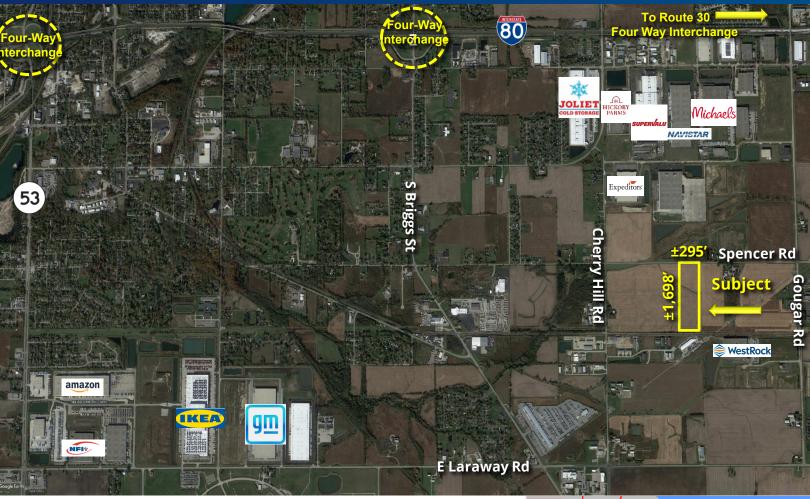

## FOR SALE > ±11.3 ACRES

Spencer Rd. East of Cherry Hill Rd. New Lenox, IL (Suburban Chicago I-80 Corridor) Will County

## About This Property

Site Size: ±11.3 Acres

Comments: • Immediate I-80 access via full interchanges at

Rte 30 and Briggs Rd

• Low Will County Real Estate Taxes

• Close proximity to BNSF – UP Intermodal

• Corporate neighbors include: Joliet Cold Storage, NGL, Hickory Farms, Super Valu, Navistar, Michaels,

CommScope, Metrie

Sale Price: Call for pricing

Contact Us Jim Estus, SIOR Principal 847 698 8235 Jim.estus@colliers.com

COLLIERS INTERNATIONAL 6250 N. River Road, Suite 11-100 Rosemont, IL 60018 www.colliers.com