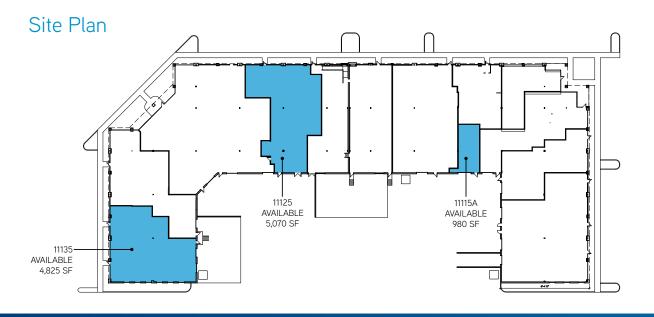

## Availability

Lease Rate: \$10.00/SF | Op. Ex. (2018 est.): \$3.64/SF

| SUITE   | AREA     | AVAILABLE   |
|---------|----------|-------------|
| 11115 A | 980 SF   | Immediately |
| 11125   | 5,070 SF | Immediately |
| 11135   | 4,825 SF | Immediately |