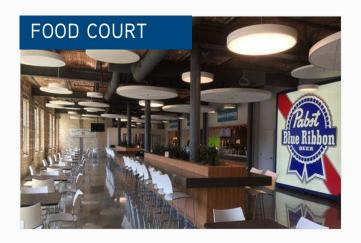

### **OVERVIEW**

Completed August 2016, **Eleven25 at Pabst** is a 250,000-square-foot, mixed-use student housing development located in the former Pabst Brewery Company's bottling house. Amenities include a fitness center, theater, lounge areas, study rooms and public food court. **Eleven25 at Pabst** caters to students from local universities like Marquette University, MSOE, University of Wisconsin-Milwaukee, MATC and Concordia University.

### PROPERTY HIGHLIGHTS

- > Great for small office or convenience store
- > 151 apartment units
- > 400 beds
- > Shuttles to/from campus
- > Historic ambience & elements
- > Prime signage opportunities
- > Situated near major college campuses, entertainment venues, office buildings & area retailers