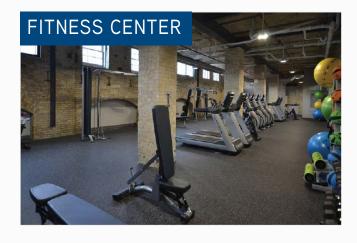

### **OVERVIEW**

Completed August 2016, **Eleven25 at Pabst** is a 250,000-square-foot, mixed-use student housing development located in the former Pabst Brewery Company's bottling house. Amenities include a fitness center, theater, lounge areas, study rooms and public food court. **Eleven25 at Pabst** caters to students from local universities like Marquette University, MSOE, University of Wisconsin-Milwaukee, MATC and Concordia University.

### PROPERTY HIGHLIGHTS

- > Great for small office or convenience store
- > 151 apartment units
- > 400 beds
- > Shuttles to/from campus
- > Historic ambience & elements
- > Prime signage opportunities
- > Situated near major college campuses, entertainment venues, office buildings & area retailers