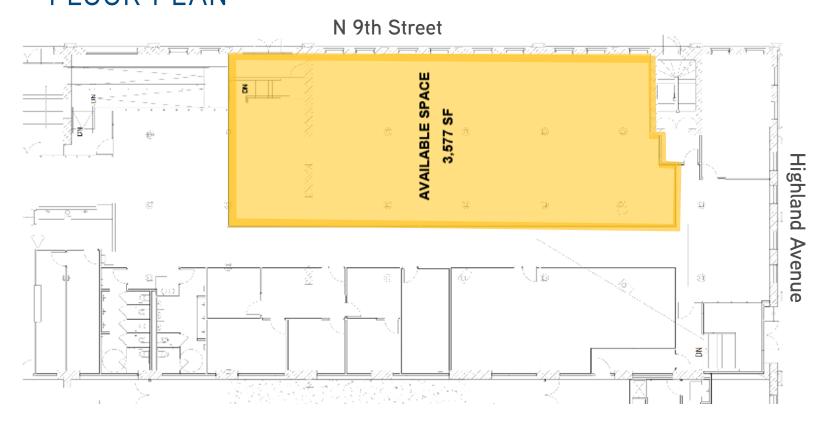

# SPACE DETAILS

**> Size:** 3,577 SF

> Parking: Parking garage within walking distance, street parking also available

> Delivery: Whitebox or greybox plus generous Tenant Improvement allowance

**> Asking Rent:** \$18.00 to \$20.00/SF MG

# FLOOR PLAN