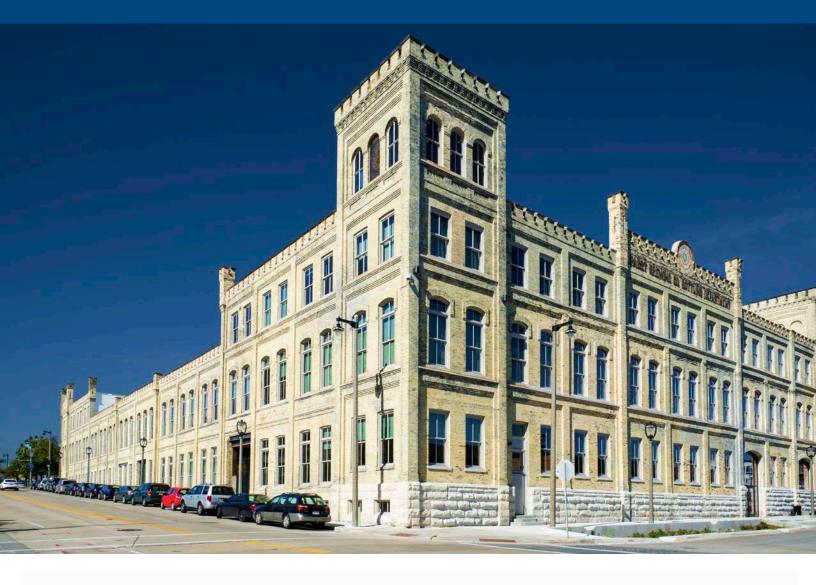

### **OVERVIEW**

Completed August 2016, **Eleven25 at Pabst** is a 250,000-square-foot, mixed-use student housing development located in the former Pabst Brewery Company's bottling house. Amenities include a fitness center, theater, lounge areas, study rooms and public food court. **Eleven25 at Pabst** caters to students from local universities like Marquette University, MSOE, University of Wisconsin-Milwaukee, MATC and Concordia University.

### PROPERTY HIGHLIGHTS

- > Great for small office or convenience store
- > 151 apartment units
- > 400 beds
- > Shuttles to/from campus
- > Historic ambience & elements
- > Prime signage opportunities
- > Situated near major college campuses, entertainment venues, office buildings & area retailers