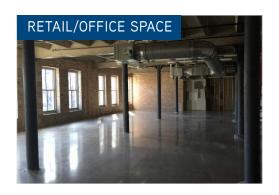

### PROPERTY HIGHLIGHTS

- > Great for small office or convenience store
- > 151 apartment units
- > 400 beds
- > Shuttles to/from campus
- > Historic ambience & elements
- > Prime signage opportunities
- > Situated near major college campuses, entertainment venues, office buildings & area retailers

# SPACE DETAILS

**> Size:** 3,577 SF

> Parking: Parking garage within walking distance, street parking also available

> Delivery: Whitebox or greybox plus generous Tenant Improvement allowance

**> Asking Rent:** \$18.00 to \$20.00/SF MG