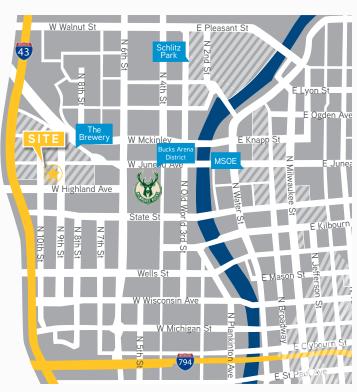

## **DEMOGRAPHICS**

DISTANCE TO NEW BUCKS ARENA

0.5 MILE

TOTAL EMPLOYEES
WITHIN 1 MILE

73,387 🔓 🚨

O.3 MILES

DISTANCE TO MILWAUKEE

COURTHOUSE/COUNTY GROUNDS