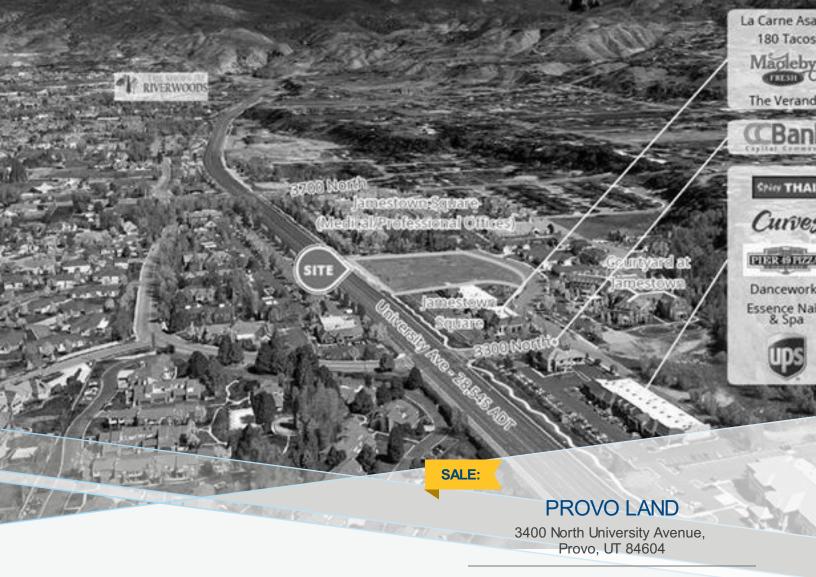

## FEATURES AND AMENITIES

Rare Commercial land along the north University Avenue corridor. Last undeveloped parcel in Courtyard at Jamestown- a mixed use project consisting of 150,000 SF of office space and 37,000 SF of retail and is also adjacent to Jamestown Square- 140,000 SF project.

BUILDING SIZE: 2.35 ACRE, LOT SIZE: 2.35 ACRE SALE PRICE (\$): 1,535,490

- 2.35 Acres
- Rare Commercial land along the North University AVenue corridor
- Adjacent to Jamestown Square (140,000 SF Developed)