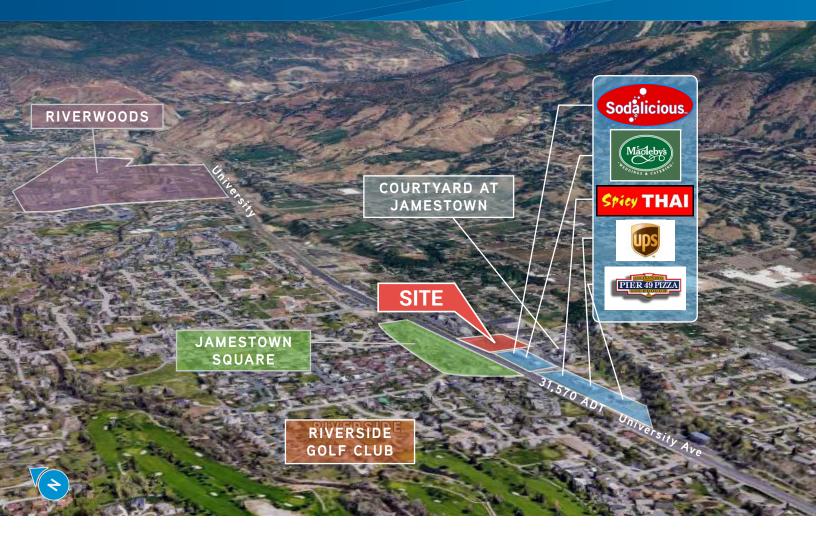

## Courtyard at Jamestown Land

3400 NORTH UNIVERSITY AVENUE PROVO, UTAH, 84606

## **Property Information**

- For Sale / Ground Lease / Build to Suit
- Courtyard at Jamestown is a mixed-use project consisting of 150,000 SF of office space and 37.000 SF of retail
- Adjacent to 140,000 SF Jamestown Square office project.
- Centrally located near Riverwoods and the prestigious Provo Riverbottoms.
- Last lot at Courtyard at Jamestown

# Courtyard at Jamestown Land

3400 NORTH UNIVERSITY AVENUE PROVO, UTAH, 84606