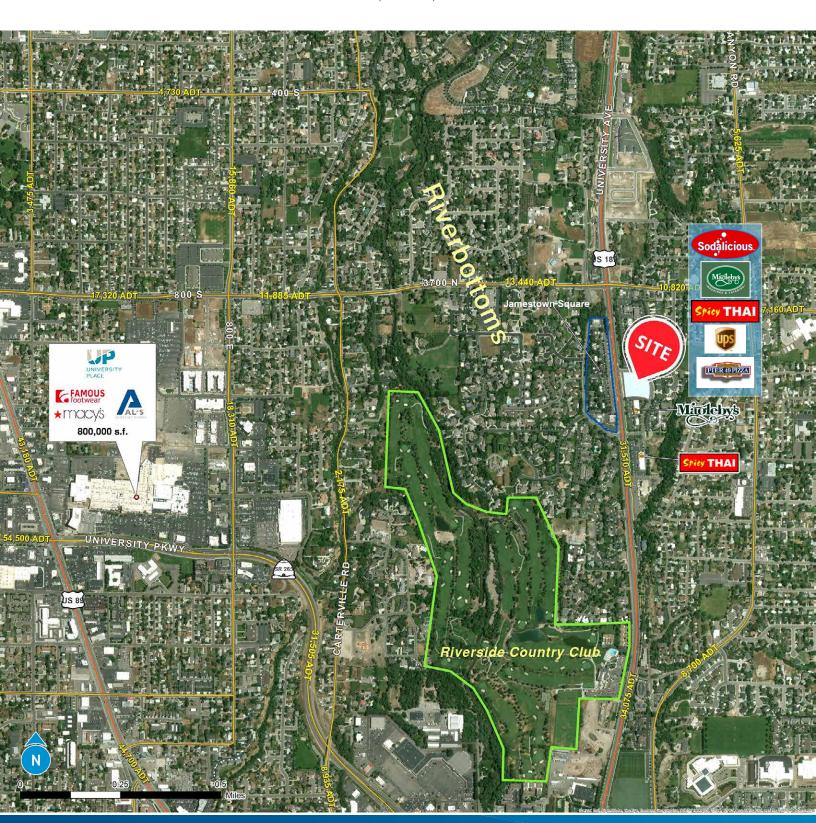

## Courtyard at Jamestown Land

3400 NORTH UNIVERSITY AVENUE PROVO, UTAH, 84606

## **Property Information**

- For Sale / Ground Lease / Build to Suit
- Courtyard at Jamestown is a mixed-use project consisting of 150,000 SF of office space and 37.000 SF of retail
- Adjacent to 140,000 SF Jamestown Square office project.
- Centrally located near Riverwoods and the prestigious Provo Riverbottoms.
- Last lot at Courtyard at Jamestown

# Courtyard at Jamestown Land

3400 NORTH UNIVERSITY AVENUE PROVO, UTAH, 84606