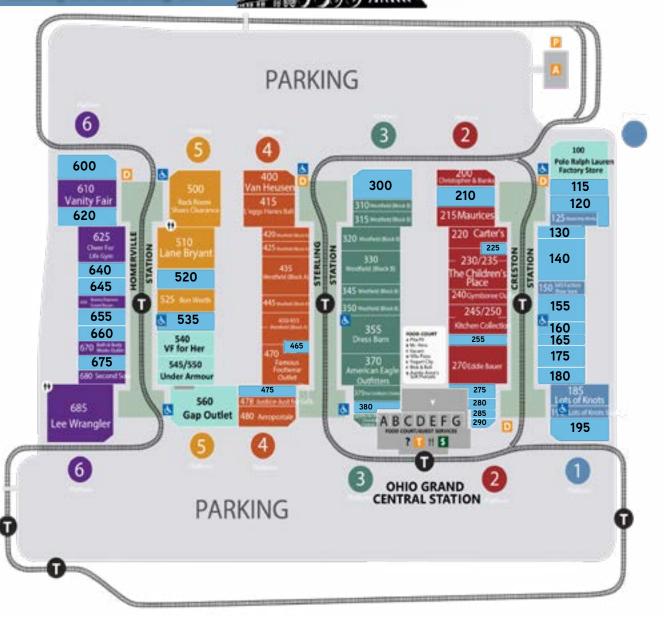

- 15,388sf Premium Outlet Space Available
- Join Under Armour, Polo Ralph Lauren, Gap, American Eagle, Carter's, Eddie Bauer and Bath & Body Works
- A Home to various national and local retailers
- Located directly off Interstate 71, more than 51k VPD
- A Ohio Station offers excellent visibility to traffic flowing between Cleveland and Columbus
- Population more than 358k within a 20-mile radius
- More than 526,000 vehicles per year in parking lot

## RETAIL SPACE FOR LEASE OHIO STATION OUTLETS 9911 AVON LAKE ROAD, BURBANK, OH

| SUITE | SIZE SF  |  |
|-------|----------|--|
| 465   | 998 SF   |  |
| 475   | 1,038 SF |  |
| 520   | 4,264 SF |  |
| 535   | 3,996 SF |  |
| 600   | 4,925 SF |  |
| 620   | 4,003 SF |  |
| 640   | 2,700 SF |  |
| 645   | 2,800 SF |  |
| 655   | 3,196 SF |  |
| 660   | 2,270 SF |  |
| 675   | 2,427 SF |  |

| SUITE | SIZE SF  |  |  |
|-------|----------|--|--|
| 115   | 3,500 SF |  |  |
| 120   | 4,000 SF |  |  |
| 130   | 1,660 SF |  |  |
| 140   | 7,388 SF |  |  |
| 155   | 4,441 SF |  |  |
| 160   | 2,051 SF |  |  |
| 165   | 1,685 SF |  |  |
| 175   | 3,702 SF |  |  |
| 180   | 2,997 SF |  |  |
| 195   | 4,887 SF |  |  |
| 210   | 4,063 SF |  |  |
| 225   | 1,177 SF |  |  |
| 255   | 2,566 SF |  |  |
| 275   | 1,516 SF |  |  |
| 280   | 1,159 SF |  |  |
| 285   | 712 SF   |  |  |
| 290   | 516 SF   |  |  |
| 300   | 6,200 SF |  |  |
| 380   | 1,609 SF |  |  |