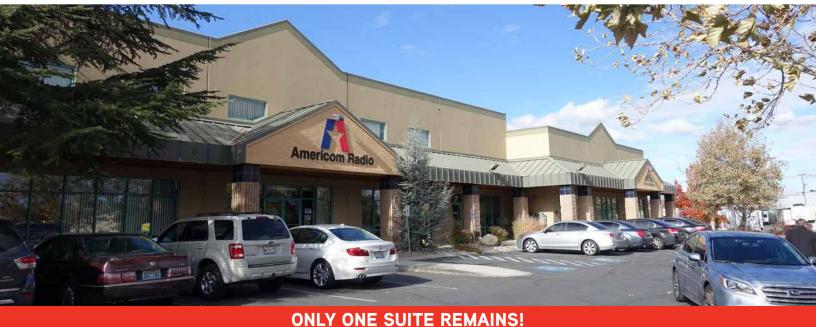

### FOR LEASE > OFFICE BUILDING

# 961 Matley Lane

RENO | NEVADA 89502

#### **BUILDING FEATURES**

- Last space available in a 52,915 square foot flex office building.
- Well located on Matley Lane with outstanding visibility from US 395.
- Easy access to freeway on/off-ramp and conveniently located to travel to all parts of Reno/Sparks.
- Property is easily accessible from Mill Street.
- > The building offers ample parking in the surface lot and is parked at 4 spaces per 1,000 SF.
- Building is zoned Industrial Commercial (IC) that offers a variety of uses.
- Roll up and man door at rear of space.
- Current CAM fee is approximately \$0.22-\$0.25/SF.