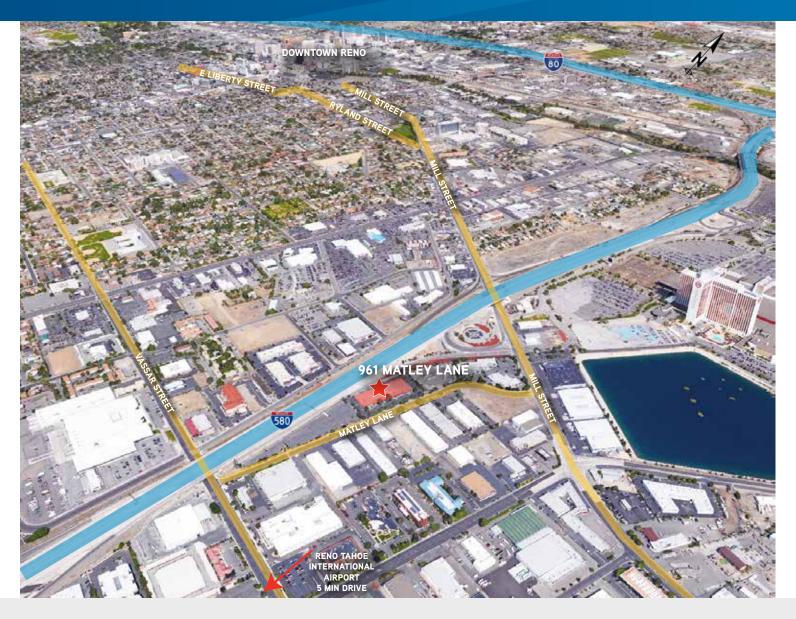

#### **BUILDING FEATURES**

- Last space available in a 52,915 square foot flex office building.
- Well located on Matley Lane with outstanding visibility from US 395.
- Easy access to freeway on/off-ramp and conveniently located to travel to all parts of Reno/Sparks.
- Property is easily accessible from Mill Street.
- > The building offers ample parking in the surface lot and is parked at 4 spaces per 1,000 SF.
- Building is zoned Industrial Commercial (IC) that offers a variety of uses.
- Roll up and man door at rear of space.
- Current CAM fee is approximately \$0.22-\$0.25/SF.