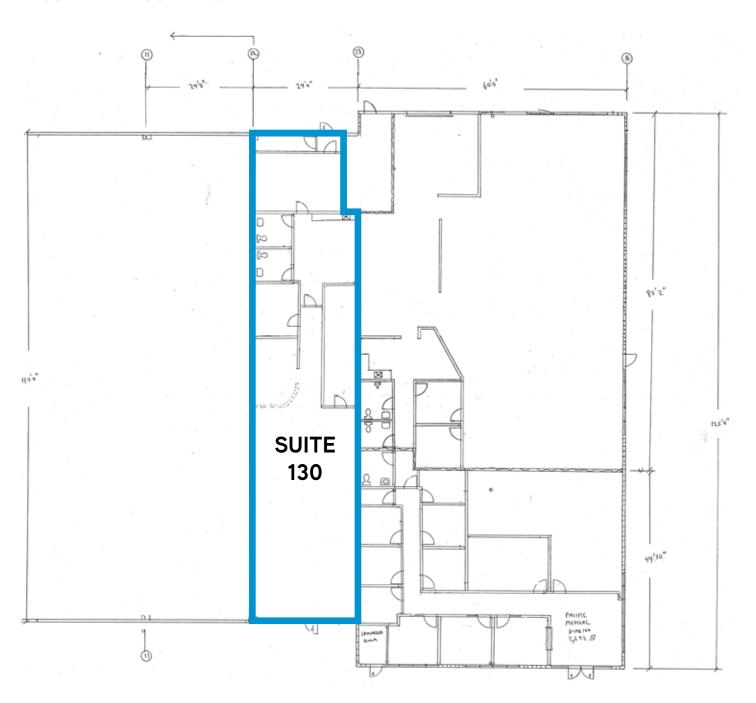

rty is easily accessible from Mill Street.
- > The building offers ample parking in the surface lot and is parked at 4 spaces per 1,000 SF.
- Building is zoned Industrial Commercial (IC) that offers a variety of uses.
- Roll up and man door at rear of space.
- Current CAM fee is approximately \$0.22-\$0.25/SF.

LEASE RATE: \$1.20/SF/MO NNN For more information, please contact:

### Reno Office Services

MELISSA MOLYNEAUX, SIOR, CCIM Senior Vice President **Executive Managing Director** +1 775 823 4674 DIRECT +1 775 762 7990 CELL melissa.molyneaux@colliers.com

**Colliers International** 100 W. Liberty St., Suite 740 Reno, Nevada 89501 P: 775.823.9666 | F: 775.823.4699 www.colliers.com/reno

# FOR LEASE > OFFICE BUILDING

# 961 Matley Lane

RENO | NEVADA 89502



## FLOOR PLAN - SUITE 130



### FOR LEASE > OFFICE BUILDING

# 961 Matley Lane

RENO | NEVADA 89502





For more information, please contact:

Reno Office Services

MELISSA MOLYNEAUX, SIOR, CCIM

Senior Vice President
Executive Managing Director
+1 775 823 4674 DIRECT
+1 775 762 7990 CELL

melissa.molyneaux@colliers.com

Colliers International 100 W. Liberty St., Suite 740 Reno, Nevada 89501 P: 775.823.9666 | F: 775.823.4699 www.colliers.com/reno