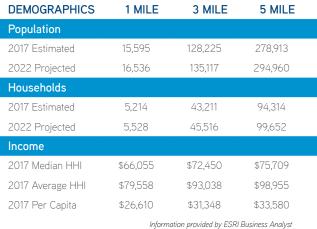

ical/Retail/Office

909 EAST 9400 SOUTH, SANDY, UTAH



FOR SALE OR LEASE

## Sandy Medical/Retail/Office

909 EAST 9400 SOUTH, SANDY, UTAH





\$1,543,395

SUITE 909A-4.100 SF

SALE PRICE

\$1,153,395

\$17.00/SF

SUITE 909B-2,053 SF (SHELL CONDITION)

\$390,000

\$12.00/SF

finishes with open lobby, multiple exam rooms and large break room.

Fully built out with Class A medical

- 1 mile to Alta View Hospital
- Abundant parking
- Potential sale leaseback

publication is the copyrighted property of Colliers International and/or its licensor(s). ©2018. All rights reser



Rusty Lugo

+1 801 947 8377 rusty.lugo@colliers.com

Colliers International 6550 S Millrock Dr | Suite 200 Salt Lake City, UT 84121 P: +1 801 947 8300

## Sandy Medical/Retail/Office

909 EAST 9400 SOUTH, SANDY, UTAH



















Colliers