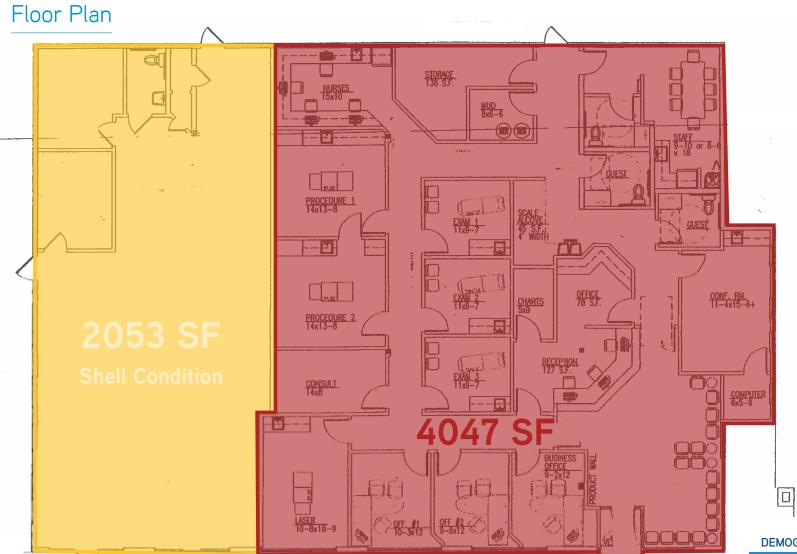

## Sandy Medical/Retail/Office

909 EAST 9400 SOUTH, SANDY, UTAH

\$1,543,395

SUITE 909A-4.100 SF

SALE PRICE

\$1,153,395

\$17.00/SF

SUITE 909B-2,053 SF (SHELL CONDITION)

\$390,000

\$12.00/SF

finishes with open lobby, multiple exam rooms and large break room.

Fully built out with Class A medical

- 1 mile to Alta View Hospital
- Abundant parking
- Potential sale leaseback

publication is the copyrighted property of Colliers International and/or its licensor(s). ©2018. All rights reser