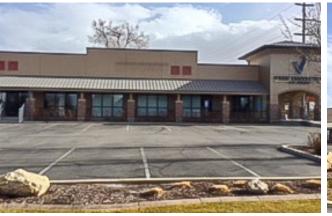

## Sandy Medical/Retail/Office

909 EAST 9400 SOUTH, SANDY, UTAH

FOR SALE OR LEASE

## Sandy Medical/Retail/Office

909 EAST 9400 SOUTH, SANDY, UTAH

\$1,543,395

SUITE 909A-4.100 SF

SALE PRICE

\$1,153,395

\$17.00/SF

SUITE 909B-2,053 SF (SHELL CONDITION)

\$390,000

\$12.00/SF

finishes with open lobby, multiple exam rooms and large break room.

Fully built out with Class A medical

- 1 mile to Alta View Hospital
- Abundant parking
- Potential sale leaseback

publication is the copyrighted property of Colliers International and/or its licensor(s). ©2018. All rights reser