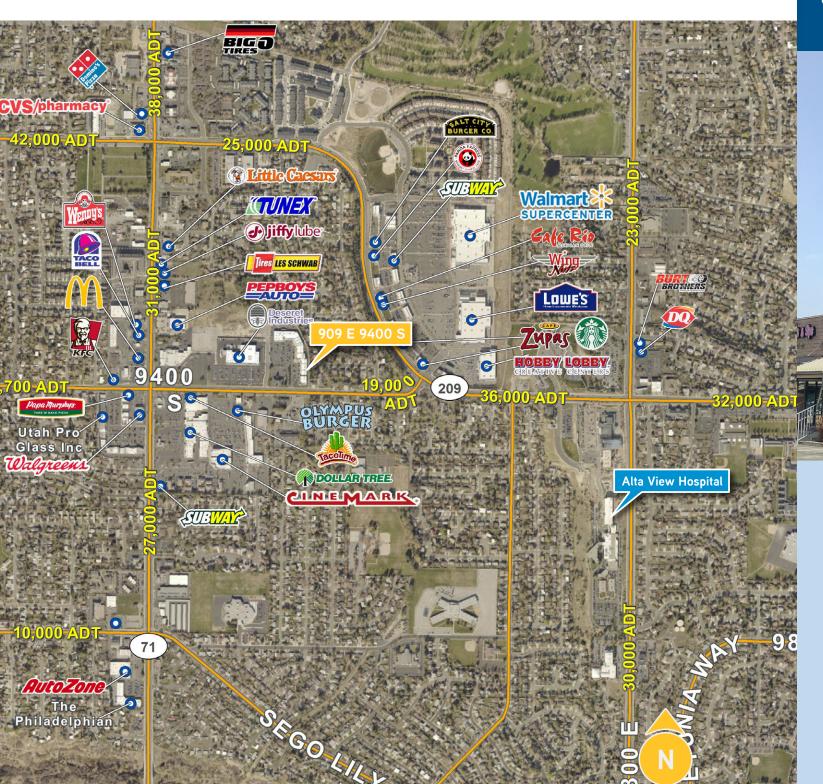

\$390,000

\$12.00/SF

finishes with open lobby, multiple exam rooms and large break room.

Fully built out with Class A medical

- 1 mile to Alta View Hospital
- Abundant parking
- Potential sale leaseback

publication is the copyrighted property of Colliers International and/or its licensor(s). ©2018. All rights reser