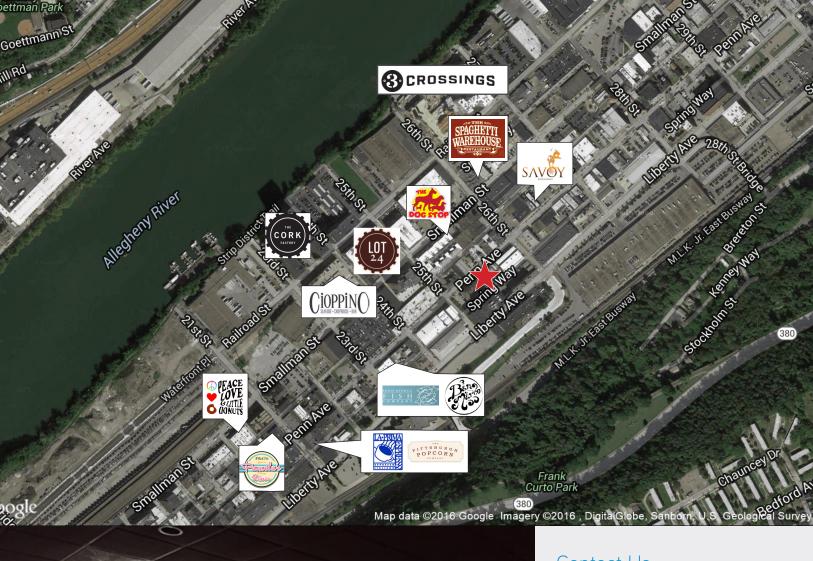

## **Property Information**

- > Fully equipped restaurant/bar for lease
- > Liquor license available
- > 5,000 SF + patio area
- > On-site parking
- > Within walking distance to Three Crossings and The Cork Factory Lofts