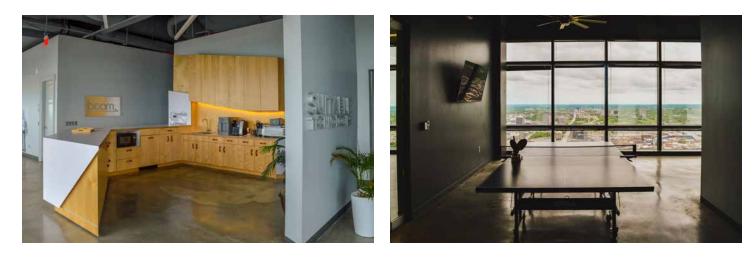

COLLIERS INTERNATIONAL | KANSAS CITY

This renowned space comes with floor to ceiling glass, high-polished concrete floors, white laminate countertops, birch wood cabinets, as well as other industrial touches throughout.