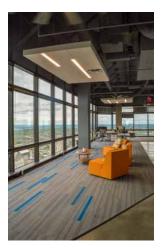

# SUBLEASE FEATURES

- Available immediately
- 7,960 RSF on the 42nd floor 🔶
- Sublease expires 4/30/2021
- Rate: \$20 PSF
- Furniture included
- On-site security
- On the Streetcar line
- Located next to Power & Light District, and minutes from the Crossroads, Crown Center, and Rivermarket all accessible via the Streetcar

A spectaular 360 degree view goes unrivaled in Kansas City.

COLLIERS INTERNATIONAL | KANSAS CITY

This renowned space comes with floor to ceiling glass, high-polished concrete floors, white laminate countertops, birch wood cabinets, as well as other industrial touches throughout.