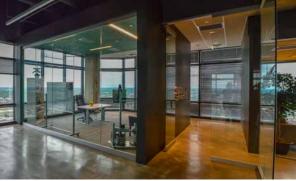

COLLIERS INTERNATIONAL | KANSAS CITY

This renowned space comes with floor to ceiling glass, high-polished concrete floors, white laminate countertops, birch wood cabinets, as well as other industrial touches throughout.