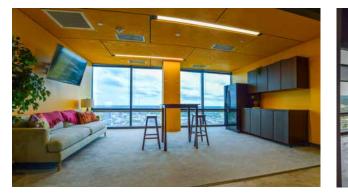

COLLIERS INTERNATIONAL | KANSAS CITY

This renowned space comes with floor to ceiling glass, high-polished concrete floors, white laminate countertops, birch wood cabinets, as well as other industrial touches throughout.