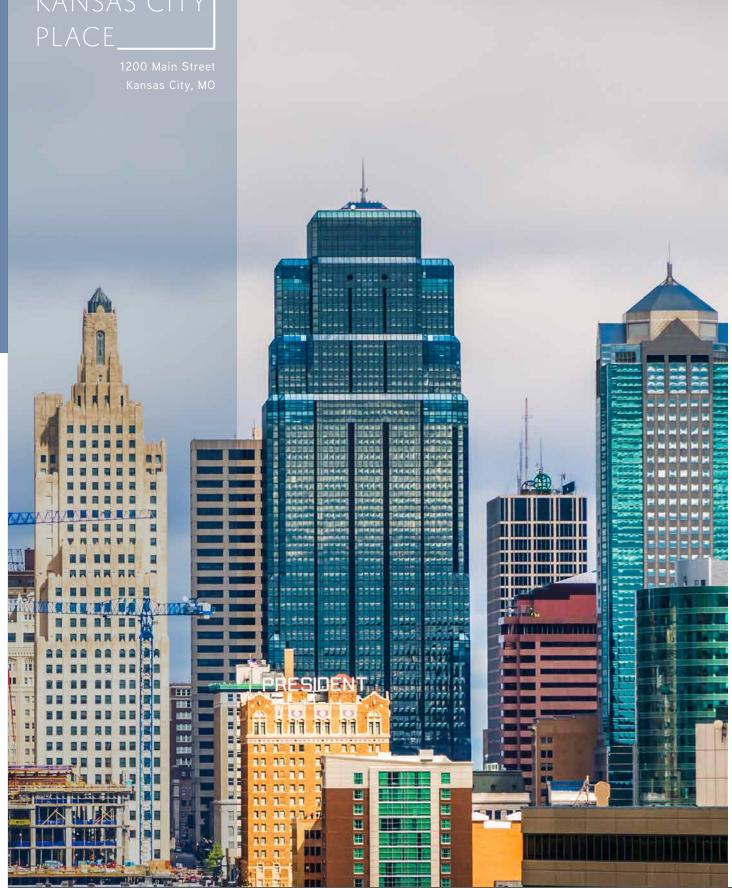

# 1200 MAIN

One Kansas City Place, in downtown Kansas City, is the tallest building in the state of Missouri. It is bounded by 12th Street to the north, Baltimore Avenue to the west, and Main Street to the east. The building boasts 822,000-square-feet of office space in the Central Business District. The office building is steps away from the Streetcar, the Power and Light District, as well as many other amenities in the area, making it a highly desirable landmark for many office users.