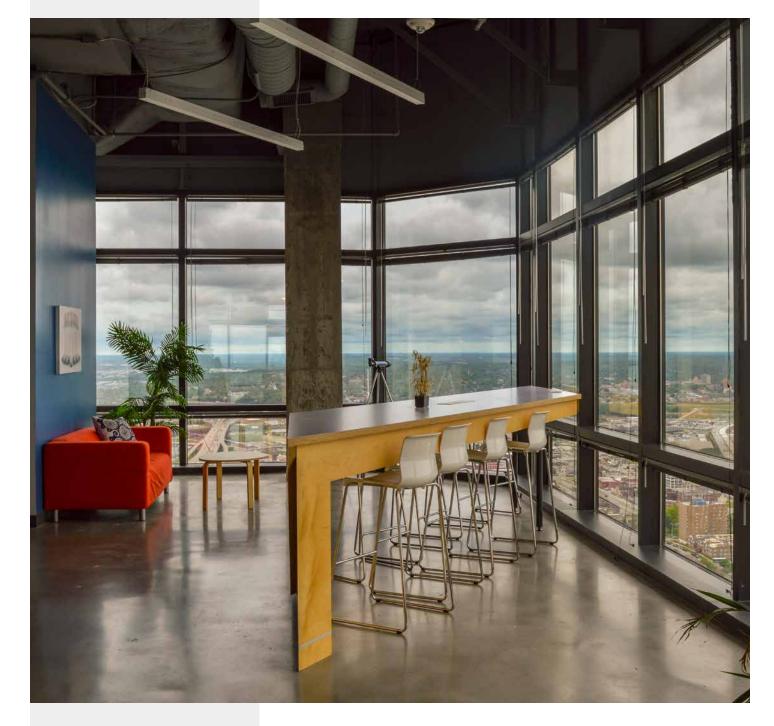

A spectaular 360 degree view goes unrivaled in Kansas City.

COLLIERS INTERNATIONAL | KANSAS CITY

This renowned space comes with floor to ceiling glass, high-polished concrete floors, white laminate countertops, birch wood cabinets, as well as other industrial touches throughout.