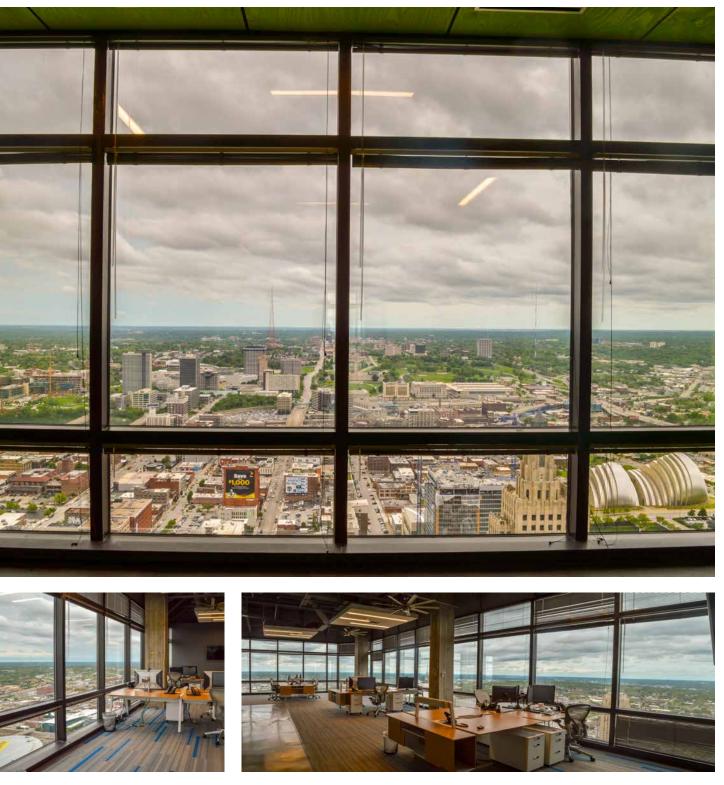

# SUBLEASE FEATURES

- Available immediately
- 7,960 RSF on the 42nd floor 🔶
- Sublease expires 4/30/2021
- Rate: \$20 PSF
- Furniture included
- On-site security
- On the Streetcar line
- Located next to Power & Light District, and minutes from the Crossroads, Crown Center, and Rivermarket all accessible via the Streetcar









A spectaular 360 degree view goes unrivaled in Kansas City.



# 1200 MAIN

One Kansas City Place, in downtown Kansas City, is the tallest building in the state of Missouri. It is bounded by 12th Street to the north, Baltimore Avenue to the west, and Main Street to the east. The building boasts 822,000-square-feet of office space in the Central Business District. The office building is steps away from the Streetcar, the Power and Light District, as well as many other amenities in the area, making it a highly desirable landmark for many office users.









COLLIERS INTERNATIONAL | KANSAS CITY





This renowned space comes with floor to ceiling glass, high-polished concrete floors, white laminate countertops, birch wood cabinets, as well as other industrial touches throughout.



# N