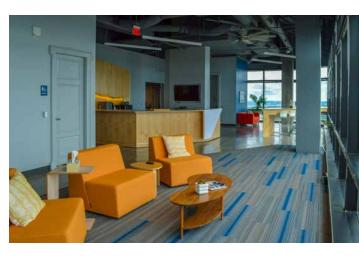

# SUBLEASE FEATURES

- Available immediately
- 7,960 RSF on the 42nd floor 🔶
- Sublease expires 4/30/2021
- Rate: \$20 PSF
- Furniture included
- On-site security
- On the Streetcar line
- Located next to Power & Light District, and minutes from the Crossroads, Crown Center, and Rivermarket all accessible via the Streetcar

A spectaular 360 degree view goes unrivaled in Kansas City.

COLLIERS INTERNATIONAL | KANSAS CITY

This renowned space comes with floor to ceiling glass, high-polished concrete floors, white laminate countertops, birch wood cabinets, as well as other industrial touches throughout.