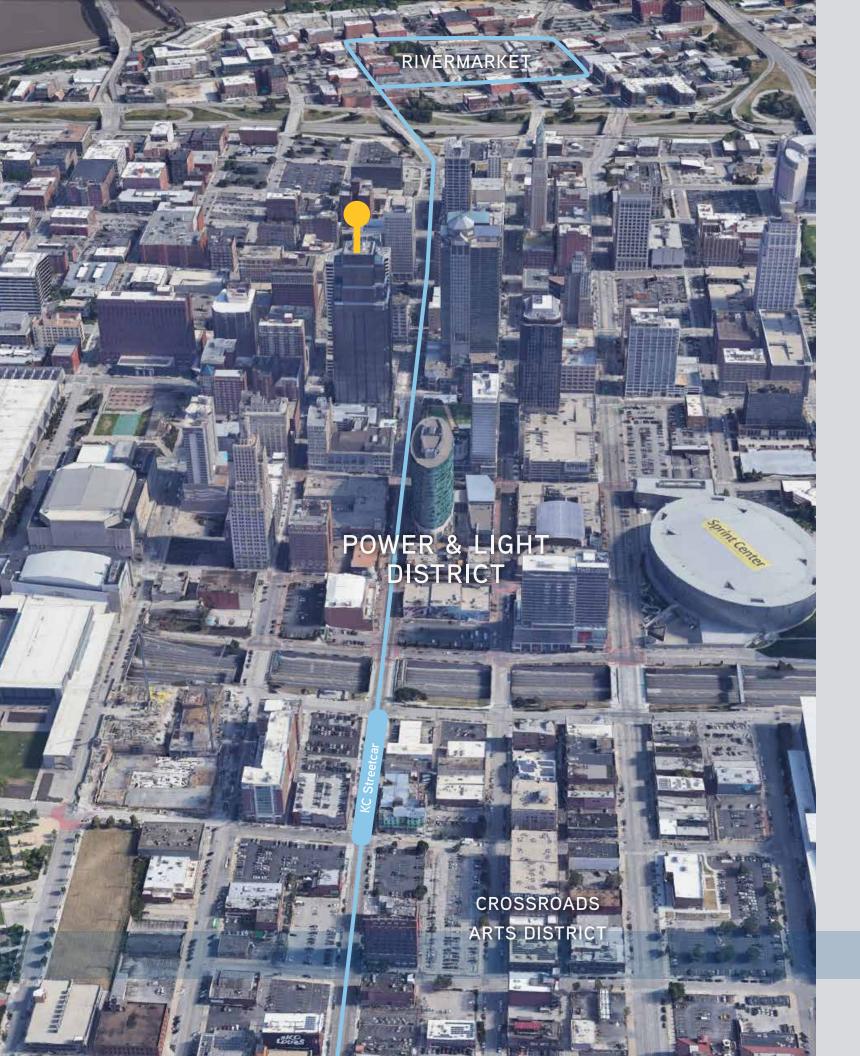

# SUBLEASE FEATURES

- Available immediately
- 7,960 RSF on the 42nd floor 🔶
- Sublease expires 4/30/2021
- Rate: \$20 PSF
- Furniture included
- On-site security
- On the Streetcar line
- Located next to Power & Light District, and minutes from the Crossroads, Crown Center, and Rivermarket all accessible via the Streetcar

# 1200 MAIN

One Kansas City Place, in downtown Kansas City, is the tallest building in the state of Missouri. It is bounded by 12th Street to the north, Baltimore Avenue to the west, and Main Street to the east. The building boasts 822,000-square-feet of office space in the Central Business District. The office building is steps away from the Streetcar, the Power and Light District, as well as many other amenities in the area, making it a highly desirable landmark for many office users.