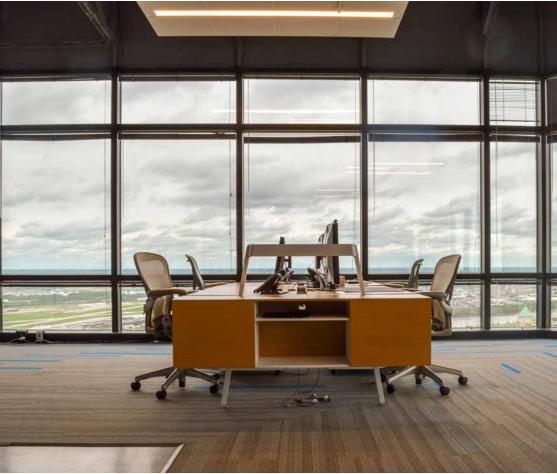

# SUBLEASE FEATURES

- Available immediately
- 7,960 RSF on the 42nd floor 🔶
- Sublease expires 4/30/2021
- Rate: \$20 PSF
- Furniture included
- On-site security
- On the Streetcar line
- Located next to Power & Light District, and minutes from the Crossroads, Crown Center, and Rivermarket all accessible via the Streetcar

COLLIERS INTERNATIONAL | KANSAS CITY

This renowned space comes with floor to ceiling glass, high-polished concrete floors, white laminate countertops, birch wood cabinets, as well as other industrial touches throughout.