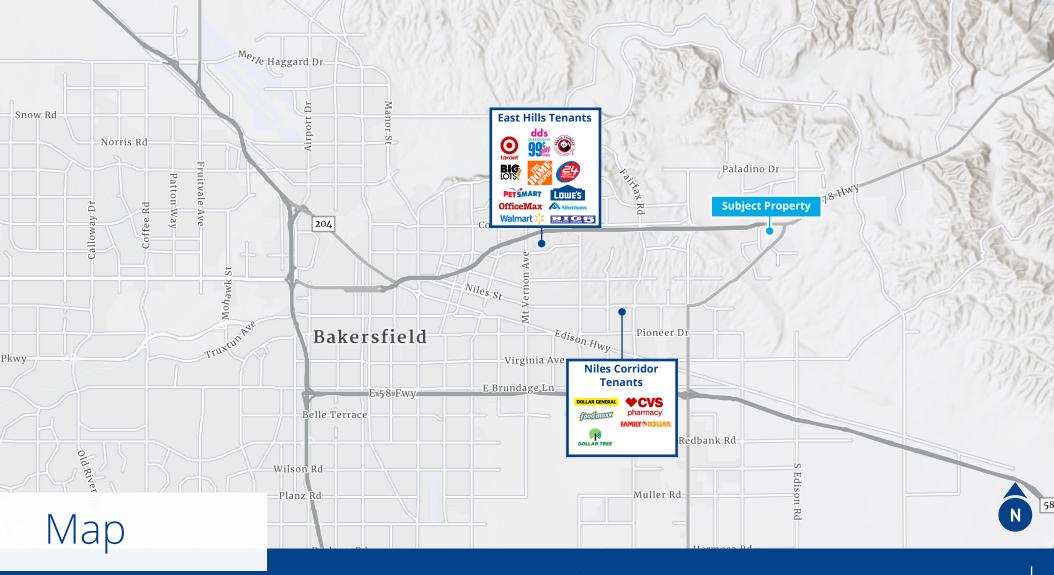

# **Property Information**

10615 Highway 178 is located along the highly-traveled Highway 178 just east of the intersection of Highway 184. It is situated in the rapidly growing Northeast Bakersfield with new housing construction and the newly completed highway widening project nearby.

# Highlights:

- ± 2.08 AC (APN 533-012-30)
- Excellent location along Highway 178
- Adjacent to Tony's Firehouse Grill and Pizza and Mesa Marin Sports Complex
- Approximately 9,424 Active Tentative Tract Lots in the immediate area (2018 City of Bakersfield)
- Estimated Daily Traffic: ± 32,900 vehicles (2016 Caltrans)