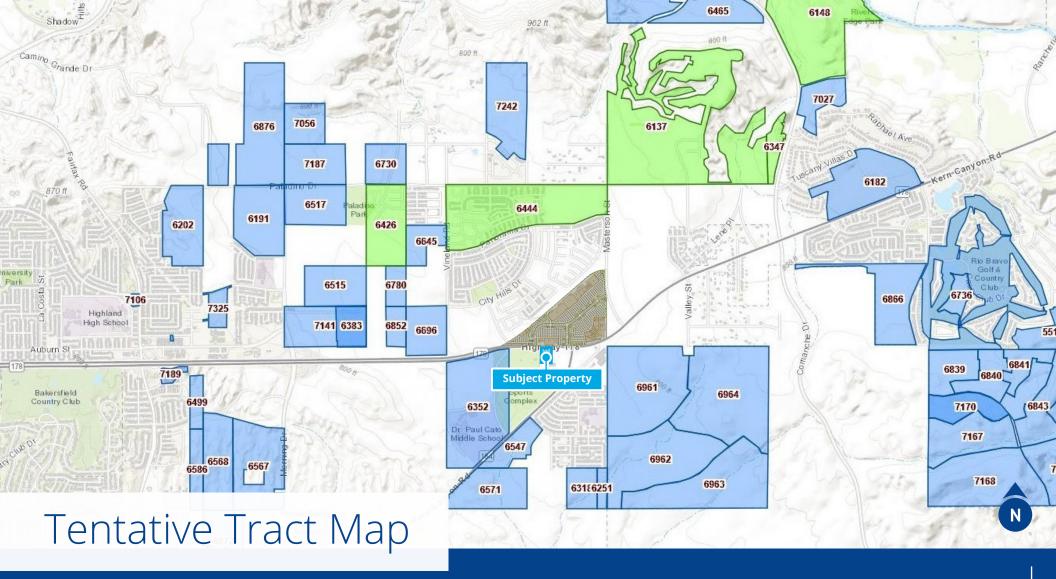

# **Property Information**

10615 Highway 178 is located along the highly-traveled Highway 178 just east of the intersection of Highway 184. It is situated in the rapidly growing Northeast Bakersfield with new housing construction and the newly completed highway widening project nearby.

# Highlights:

- ± 2.08 AC (APN 533-012-30)
- Excellent location along Highway 178
- Adjacent to Tony's Firehouse Grill and Pizza and Mesa Marin Sports Complex
- Approximately 9,424 Active Tentative Tract Lots in the immediate area (2018 City of Bakersfield)
- Estimated Daily Traffic: ± 32,900 vehicles (2016 Caltrans)