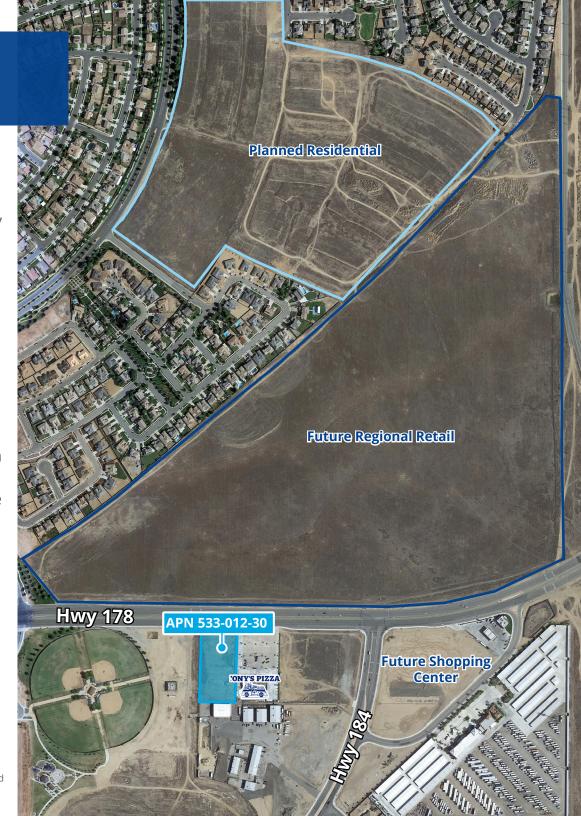

# Parcel Map

# **Property Information**

10615 Highway 178 is located along the highly-traveled Highway 178 just east of the intersection of Highway 184. It is situated in the rapidly growing Northeast Bakersfield with new housing construction and the newly completed highway widening project nearby.

# Highlights:

- ± 2.08 AC (APN 533-012-30)
- Excellent location along Highway 178
- Adjacent to Tony's Firehouse Grill and Pizza and Mesa Marin Sports Complex
- Approximately 9,424 Active Tentative Tract Lots in the immediate area (2018 City of Bakersfield)
- Estimated Daily Traffic: ± 32,900 vehicles (2016 Caltrans)