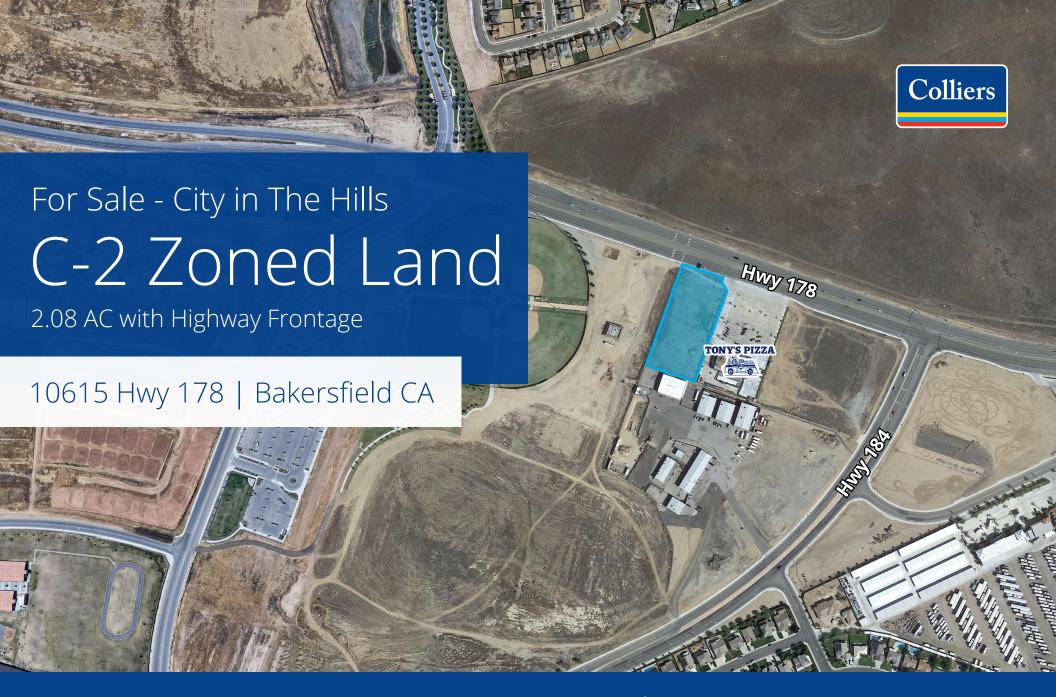

# **Property Information**

10615 Highway 178 is located along the highly-traveled Highway 178 just east of the intersection of Highway 184. It is situated in the rapidly growing Northeast Bakersfield with new housing construction and the newly completed highway widening project nearby.

### Sales Price:

APN 533-012-30: \$850,000 (\$9.70 PSF)

# Highlights:

- ± 2.08 AC (APN 533-012-30)
- Excellent location along Highway 178
- Adjacent to Tony's Firehouse Grill and Pizza and Mesa Marin Sports Complex
- Approximately 9,424 Active Tentative Tract Lots in the immediate area (2018 City of Bakersfield)
- Estimated Daily Traffic: ± 32,900 vehicles (2016 Caltrans)