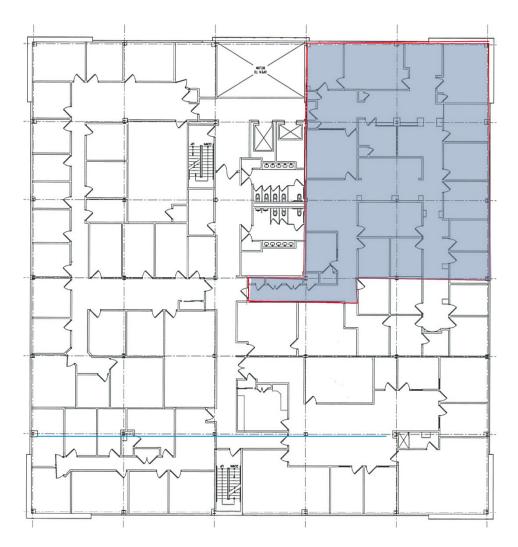

FOR LEASE > OFFICE SPACE

# 4390 Route 1

PRINCETON, NJ









## Available Space

2nd Floor - 2,350 SF

### Space Features

- > Princeton address
- > Recently renovated lobby and common areas
- > Amenities within short driving distances
- > Shopping and daycare nearby
- > Aggressive rental rate



THOMAS ROMANO
Executive Managing Director
Broker Salesperson
609 297 5175
Thomas.romano@colliers.com

COLLIERS INTERNATIONAL NJ LLC 500 Alexander Park, Suite 101 Princeton, NJ 08540 609 269 1111

www.colliers.com/Princeton

#### 2nd FLOOR

2,350 SF





#### Contact

THOMAS ROMANO
Executive Managing Director
Broker Salesperson
609 297 5174
Thomas.romano@colliers.com

COLLIERS INTERNATIONAL NJ LLC 500 Alexander Park, Suite 101 Princeton, NJ 08540 609 269 1111

www.colliers.com/Princeton