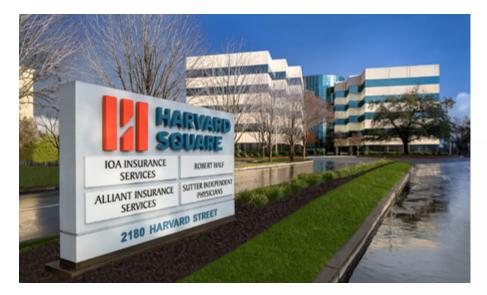

# PROPERTY SPECIFICATIONS

| Address                | 2180 Harvard St., Sacramento, CA 95815                                                                |  |
|------------------------|-------------------------------------------------------------------------------------------------------|--|
| Building SF            | 158,704 SF                                                                                            |  |
| Available SF           | 45,209 SF                                                                                             |  |
| Parking                | 150 covered/reserved spaces available<br>Extensive surface spaces available<br>Ratio of 4.00/1,000 SF |  |
| Floors                 | 5                                                                                                     |  |
| Class                  | A                                                                                                     |  |
| Elevators              | 3                                                                                                     |  |
| Year Built / Renovated | 1990 / 2017                                                                                           |  |