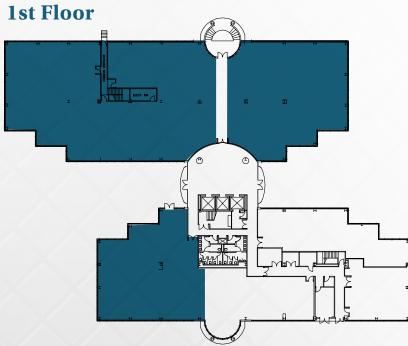

# **AVAILABLE SUITES**

| Suite 260                   | 9,294 SF  |
|-----------------------------|-----------|
| Suites 160 /175<br>Combined | 17,835 SF |
| Suite 175                   | 5,803 SF  |
| Suite 160                   | 11,139 SF |
| Suite 100                   | 4,798 SF  |

# Click the suite number to open each suite's individual floor plan

3rd Floor