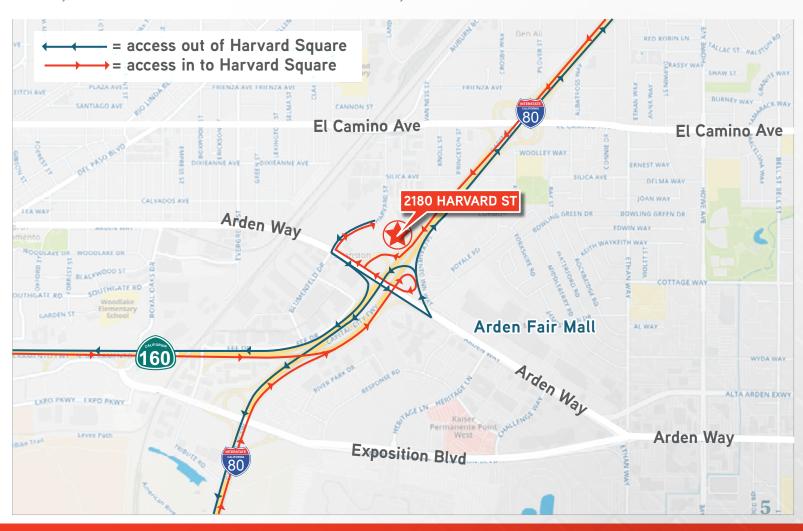

## HARVARD SQUARE AMENITIES

This building is freeway adjacent. Visibility for your brand & easy access for visitors or inquiries

Hoping to make a good first impression? Signage is your customer's initial contact with your business and brand.

## **Central Location**

Located 10 minutes from downtown, Arden Fair adjacent, and 5 minutes from the light rail, Sacramento is at your fingertips.

Building users get preferred rates. Easy access to the Hilton's Cafe Expresso, full service bar and the Harvard Street Grille.