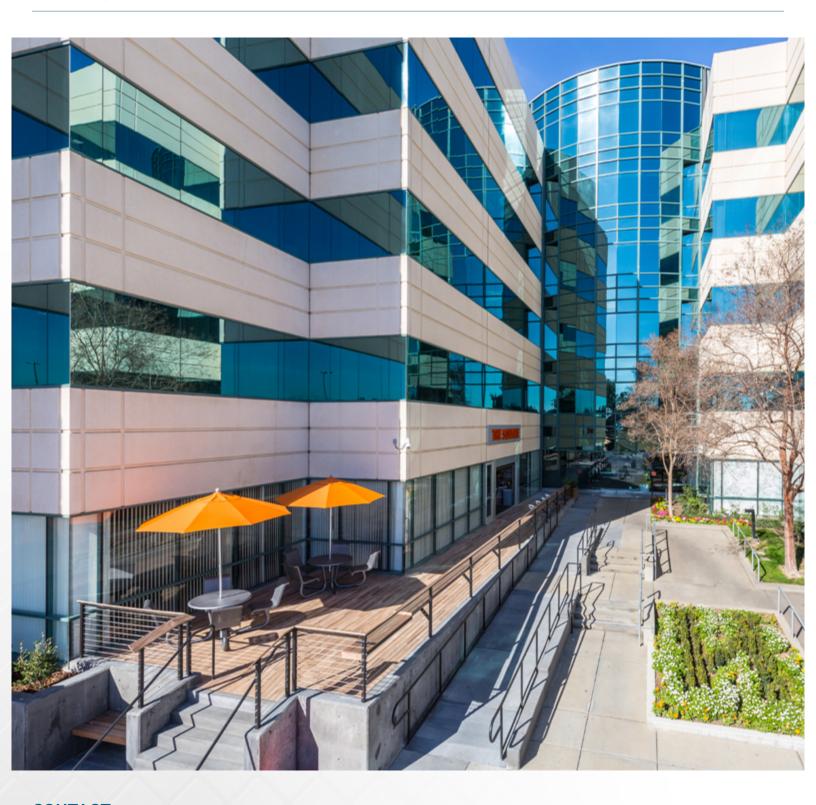

### **Tenant Lounge**

Remodeled in 2017, this building features a new tenant lounge, all-new cafe, and a new creative outdoor/patio seating area.