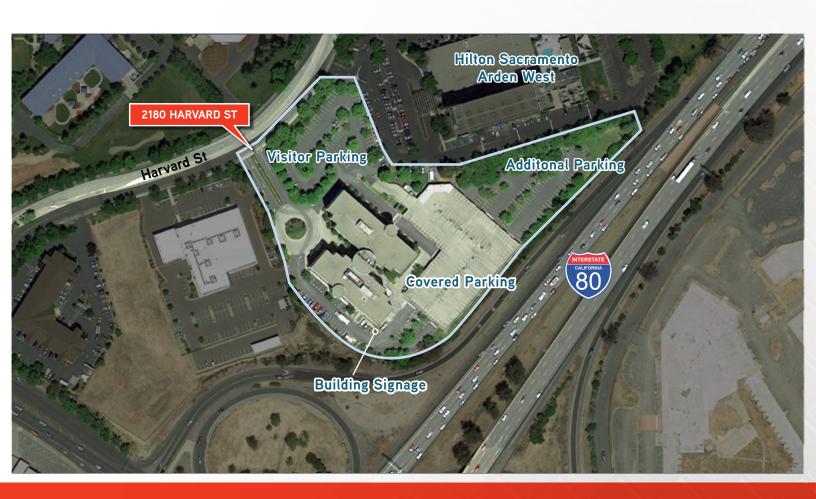

## **Ample Surface Parking**

Over 150 reserved/covered spaces and ample surface parking. Parking ratio is 4/1000.

## HARVARD SQUARE AMENITIES

This building is freeway adjacent. Visibility for your brand & easy access for visitors or inquiries

Hoping to make a good first impression? Signage is your customer's initial contact with your business and brand.

# PROPERTY SPECIFICATIONS

| Address                | 2180 Harvard St., Sacramento, CA 95815                                                                |  |
|------------------------|-------------------------------------------------------------------------------------------------------|--|
| Building SF            | 158,704 SF                                                                                            |  |
| Available SF           | 45,209 SF                                                                                             |  |
| Parking                | 150 covered/reserved spaces available<br>Extensive surface spaces available<br>Ratio of 4.00/1,000 SF |  |
| Floors                 | 5                                                                                                     |  |
| Class                  | A                                                                                                     |  |
| Elevators              | 3                                                                                                     |  |
| Year Built / Renovated | 1990 / 2017                                                                                           |  |