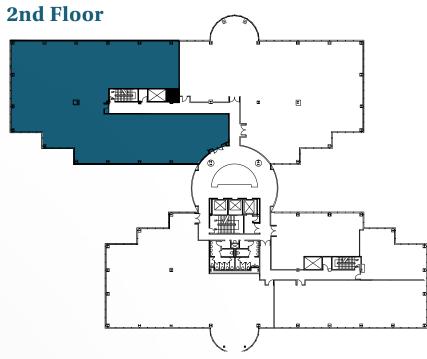

# **AVAILABLE SUITES**

| Suite 310 | 3,035 SF |  |
|-----------|----------|--|
| Suite 330 | 2,013 SF |  |
| Suite 380 | 3,499 SF |  |
| Suite 470 | 2,122 SF |  |

# Click the suite number to open each suite's individual floor plan