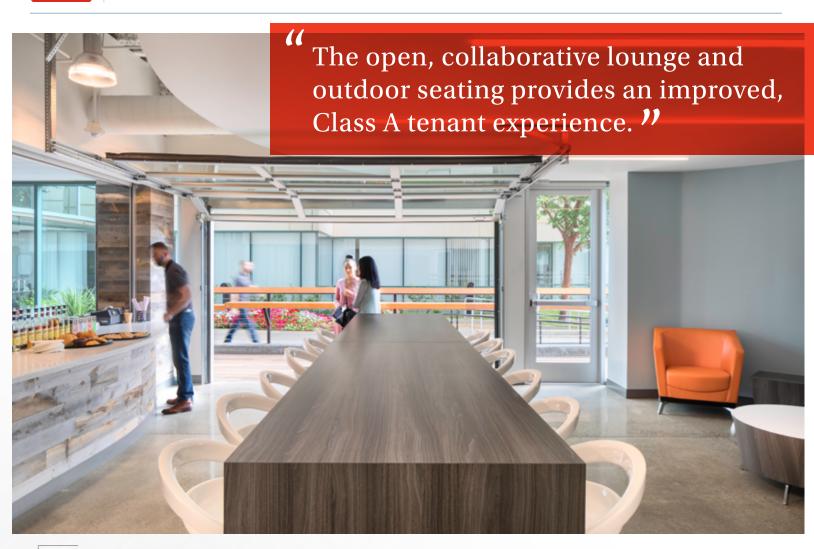

# HARVARD SQUARE AMENITIES

### **Tenant Lounge**

Remodeled in 2017, this building features a new tenant lounge, all-new cafe, and a new creative outdoor/patio seating area.