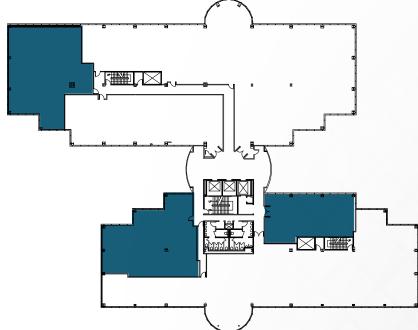

s include Elephant Bar, Seasons 52, The Cheesecake Factory, In-N-Out, Chick-fil-A, California Pizza Kitchen, as well as many others.





miles to
SACRAMENTO
INTERNATIONAL
AIRPORT







# **AVAILABLE SUITES**

| Suite 260                   | 9,294 SF  |
|-----------------------------|-----------|
| Suites 160 /175<br>Combined | 17,835 SF |
| Suite 175                   | 5,803 SF  |
| Suite 160                   | 11,139 SF |
| Suite 100                   | 4,798 SF  |

# Click the suite number to open each suite's individual floor plan







3rd Floor



# **AVAILABLE SUITES**

| Suite 310 | 3,035 SF |  |
|-----------|----------|--|
| Suite 330 | 2,013 SF |  |
| Suite 380 | 3,499 SF |  |
| Suite 470 | 2,122 SF |  |

# Click the suite number to open each suite's individual floor plan











#### **CONTACT:**

#### KRIS REILLY

Senior Vice President Direct +1 916 563 3016 Lic. #01226908 kris.reilly@colliers.com

#### JASON RUTHERFORD

Senior Vice President Direct +1 916 563 3059 Lic. #01260682 jason.rutherford@colliers.com

#### STACIA WICKLAND, MBA

Associate
Direct +1 916 563 3046
Lic. #01992760
stacia.wickland@colliers.com