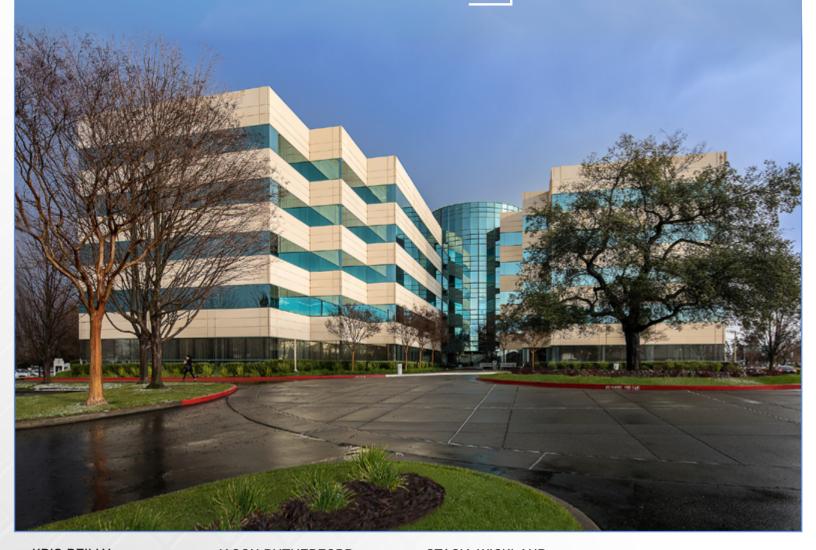

# PREMIER CLASS A OFFICE BUILDING

158,704 SF BUILDING | 2,000 - 27,000 SF AVAILABLE

Amenity-rich office building close to downtown with abundant parking and multiple signage opportunities.

# PROPERTY SPECIFICATIONS

| Address                | 2180 Harvard St., Sacramento, CA 95815                                                                |  |
|------------------------|-------------------------------------------------------------------------------------------------------|--|
| Building SF            | 158,704 SF                                                                                            |  |
| Available SF           | 45,209 SF                                                                                             |  |
| Parking                | 150 covered/reserved spaces available<br>Extensive surface spaces available<br>Ratio of 4.00/1,000 SF |  |
| Floors                 | 5                                                                                                     |  |
| Class                  | A                                                                                                     |  |
| Elevators              | 3                                                                                                     |  |
| Year Built / Renovated | 1990 / 2017                                                                                           |  |