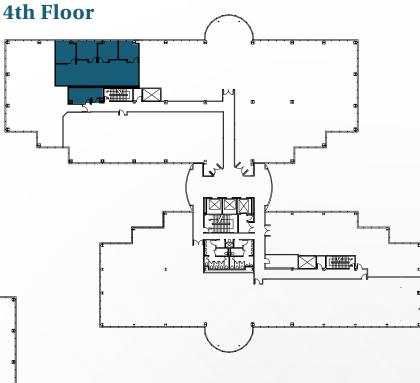

nts include Elephant Bar, Seasons 52, The Cheesecake Factory, In-N-Out, Chick-fil-A, California Pizza Kitchen, as well as many others.





miles to
SACRAMENTO
INTERNATIONAL
AIRPORT







# **AVAILABLE SUITES**

| Suite 260                   | 9,294 SF  |
|-----------------------------|-----------|
| Suites 160 /175<br>Combined | 17,835 SF |
| Suite 175                   | 5,803 SF  |
| Suite 160                   | 11,139 SF |
| Suite 100                   | 4,798 SF  |

# Click the suite number to open each suite's individual floor plan







3rd Floor



# **AVAILABLE SUITES**

| Suite 310 | 3,035 SF |  |
|-----------|----------|--|
| Suite 330 | 2,013 SF |  |
| Suite 380 | 3,499 SF |  |
| Suite 470 | 2,122 SF |  |

# Click the suite number to open each suite's individual floor plan











#### **CONTACT:**

#### KRIS REILLY

Senior Vice President Direct +1 916 563 3016 Lic. #01226908 kris.reilly@colliers.com

#### JASON RUTHERFORD

Senior Vice President Direct +1 916 563 3059 Lic. #01260682 jason.rutherford@colliers.com

#### STACIA WICKLAND, MBA

Associate
Direct +1 916 563 3046
Lic. #01992760
stacia.wickland@colliers.com