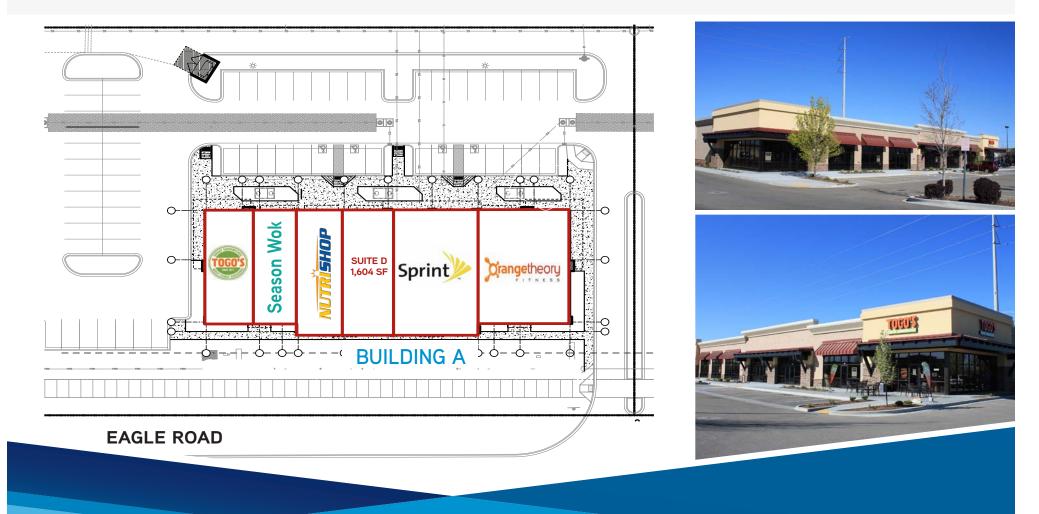

## **PROPERTY INFORMATION**

| Property Type:                     | Retail Shops and Pad Site |                  |
|------------------------------------|---------------------------|------------------|
| Traffic Count:                     | 51,000 VPD on Eagle Road  |                  |
| Space Available                    | Size                      | Rate             |
| Suite D (Building A)               | ±1,604 SF                 | \$28.00. psf NNN |
| Suite 106 (Building B)             | ±1,357 SF                 | \$22.00 psf NNN  |
| Pad Site<br>Drive-Thru Site, BTS o | ±0.76 Acres<br>r Sale     | Contact Agent    |

### **HIGHLIGHTS**

- » Surrounded by new growth and development
- » Shadow-anchored by Walgreens, Kohl's, Dick's, Wingstop, Kneaders, and Panera Bread
- » Tenants include Gold's Gym, Norco, McDonalds, Idaho Central Credit Union, Chili's, Orange Theory Fitness, Togo's, Five Guys, and Firehouse Subs
- » Drive-Thru Available
- » Fantastic location in the heart of the booming West Boise and surrounded by a strong and growing residential area
- » High visibility and accessibility off of Eagle Road
- » Pad site available with potential drive-thru, BTS or sale