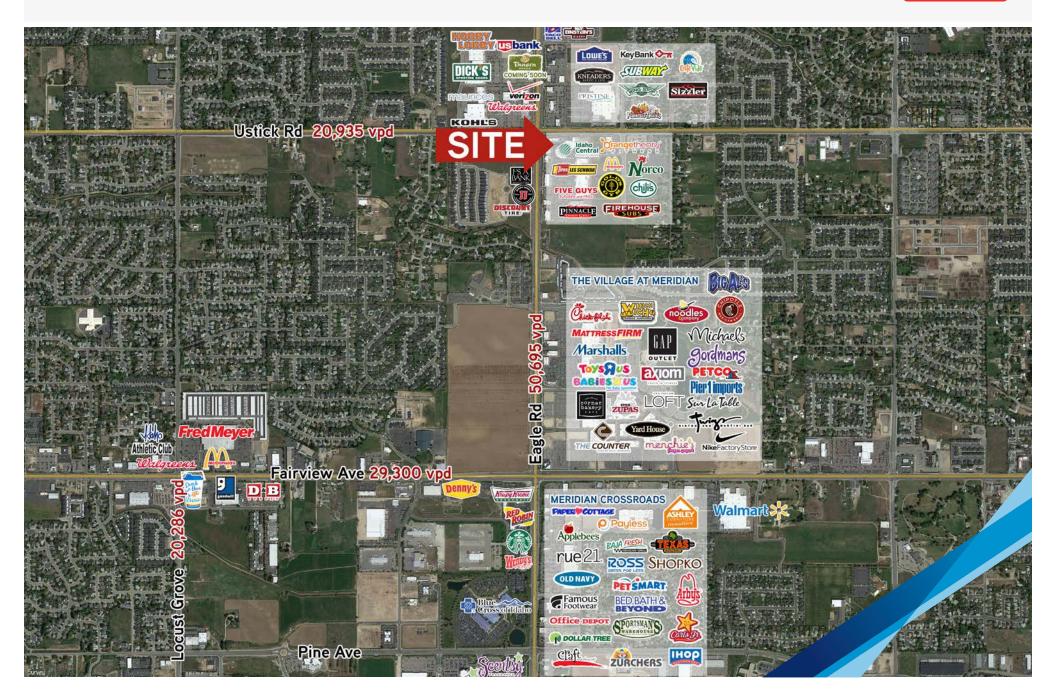

### **HIGHLIGHTS**

- » Surrounded by new growth and development
- » Shadow-anchored by Walgreens, Kohl's, Dick's, Wingstop, Kneaders, and Panera Bread
- » Tenants include Gold's Gym, Norco, McDonalds, Idaho Central Credit Union, Chili's, Orange Theory Fitness, Togo's, Five Guys, and Firehouse Subs
- » Drive-Thru Available
- » Fantastic location in the heart of the booming West Boise and surrounded by a strong and growing residential area
- » High visibility and accessibility off of Eagle Road
- » Pad site available with potential drive-thru, BTS or sale