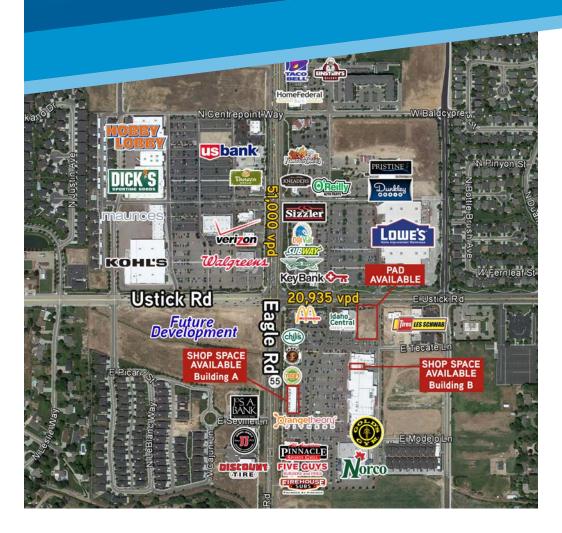

## **PROPERTY INFORMATION**

| Property Type:                     | Retail Shops and Pad Site |                  |
|------------------------------------|---------------------------|------------------|
| Traffic Count:                     | 51,000 VPD on Eagle Road  |                  |
| Space Available                    | Size                      | Rate             |
| Suite D (Building A)               | ±1,604 SF                 | \$28.00. psf NNN |
| Suite 106 (Building B)             | ±1,357 SF                 | \$22.00 psf NNN  |
| Pad Site<br>Drive-Thru Site, BTS o | ±0.76 Acres<br>r Sale     | Contact Agent    |

### **HIGHLIGHTS**

- » Surrounded by new growth and development
- » Shadow-anchored by Walgreens, Kohl's, Dick's, Wingstop, Kneaders, and Panera Bread
- » Tenants include Gold's Gym, Norco, McDonalds, Idaho Central Credit Union, Chili's, Orange Theory Fitness, Togo's, Five Guys, and Firehouse Subs
- » Drive-Thru Available
- » Fantastic location in the heart of the booming West Boise and surrounded by a strong and growing residential area
- » High visibility and accessibility off of Eagle Road
- » Pad site available with potential drive-thru, BTS or sale