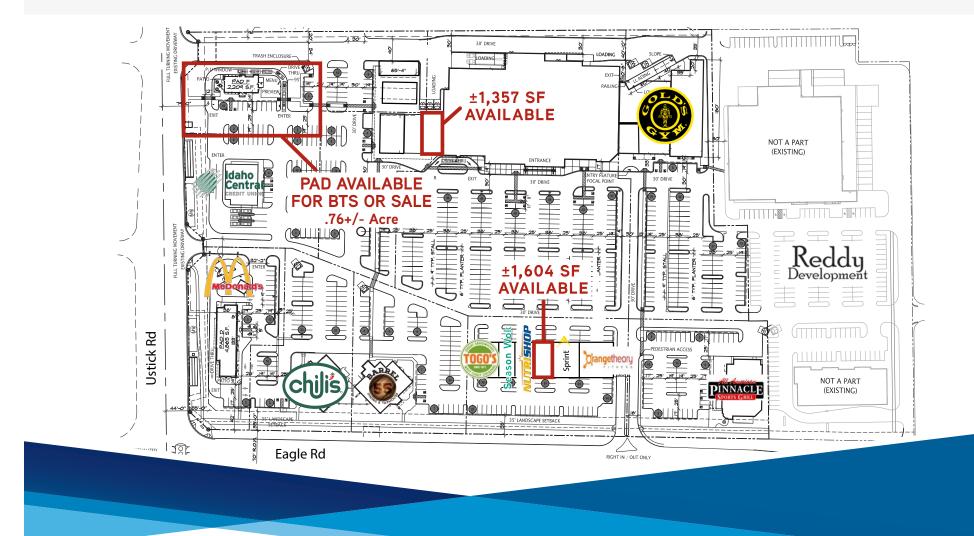

## **PROPERTY INFORMATION**

| Property Type:                     | Retail Shops and Pad Site |                  |
|------------------------------------|---------------------------|------------------|
| Traffic Count:                     | 51,000 VPD on Eagle Road  |                  |
| Space Available                    | Size                      | Rate             |
| Suite D (Building A)               | ±1,604 SF                 | \$28.00. psf NNN |
| Suite 106 (Building B)             | ±1,357 SF                 | \$22.00 psf NNN  |
| Pad Site<br>Drive-Thru Site, BTS o | ±0.76 Acres<br>r Sale     | Contact Agent    |

### **HIGHLIGHTS**

- » Surrounded by new growth and development
- » Shadow-anchored by Walgreens, Kohl's, Dick's, Wingstop, Kneaders, and Panera Bread
- » Tenants include Gold's Gym, Norco, McDonalds, Idaho Central Credit Union, Chili's, Orange Theory Fitness, Togo's, Five Guys, and Firehouse Subs
- » Drive-Thru Available
- » Fantastic location in the heart of the booming West Boise and surrounded by a strong and growing residential area
- » High visibility and accessibility off of Eagle Road
- » Pad site available with potential drive-thru, BTS or sale